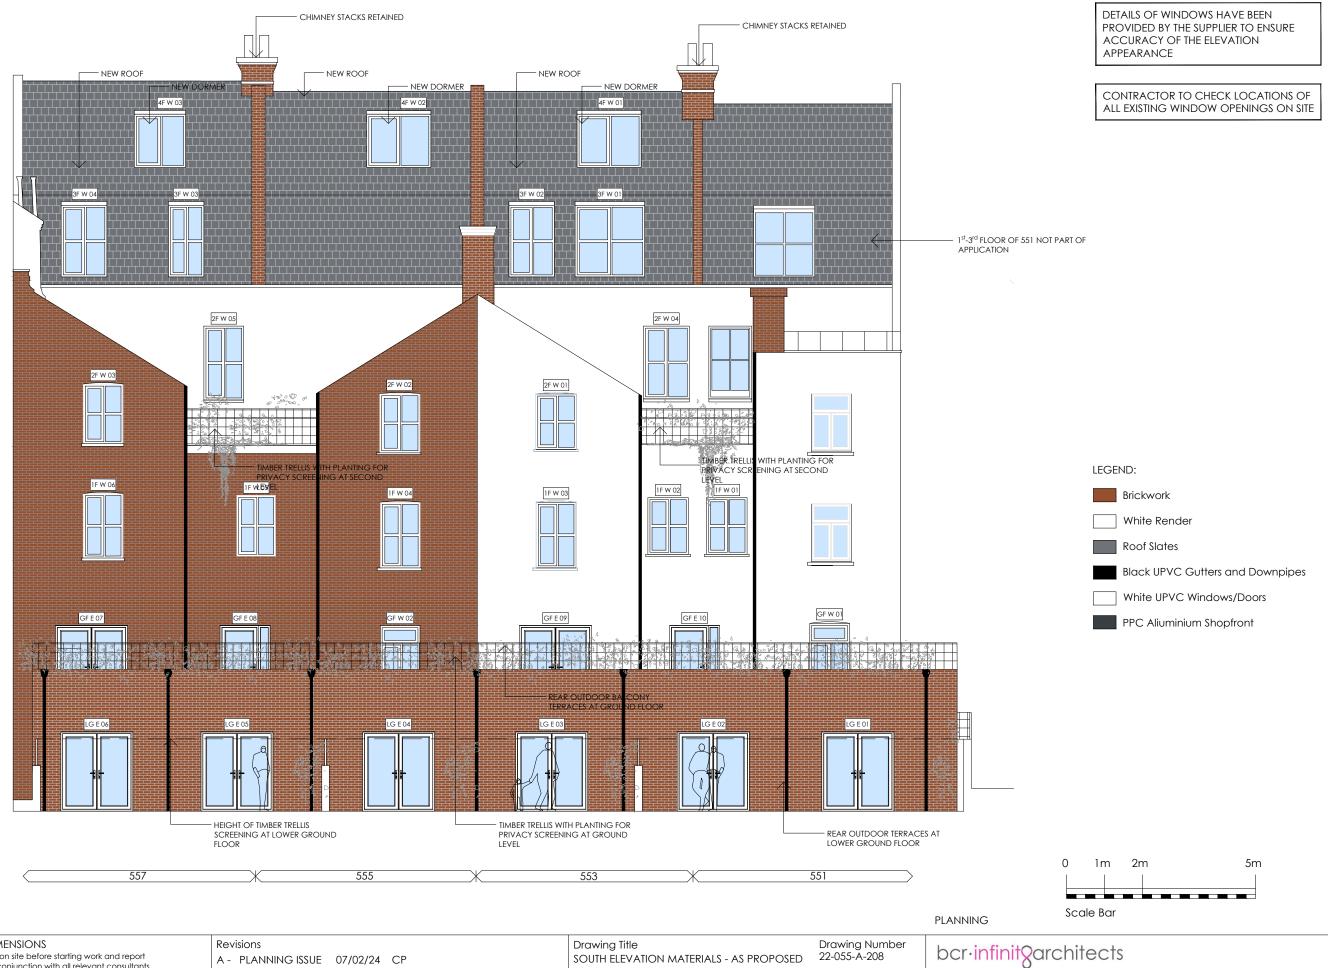

## DO NOT SCALE THIS DRAWING - USE DIMENSIONS

The Contractor is to check and verify all dimensions on site before starting work and report any omissions or errors. This drawing is to be read in conjunction with all relevant consultants and specialists drawings. This drawing is copyright

This drawing is issued for the sole and exclusive use of the named recipient. Distribution to any third party is on the strict understanding that no liability is accepted by bcr-infinity architects for any discrepancies, errors or omissions that may be present, and no guarentee is offered as to the accuracy of information shown.

551-557 FINCHLEY ROAD

GLENCAR CONSTRUCTION LTD CAD Reference: 22-055-A-208

## Scale 1:100

Date February 2024 Drawn by: JH

Checked by: MA

www.bcr-infinityarchitects.co.uk e