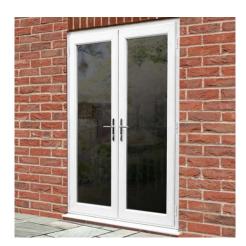

## 08 DOORS – TO REAR GARDEN & TERRACE

Image 08 – Rear doors to garden and terrace. – White Upvc – Indicative only profile as per elevations.