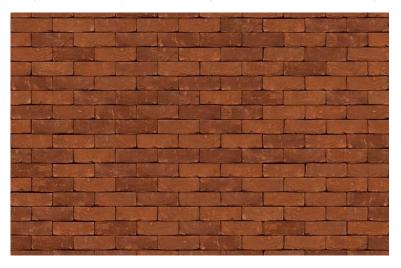

# 01/03 BRICKWORK

Image 01 – Masonry Brickwork – Vigo (Colour matched to existing brickwork)