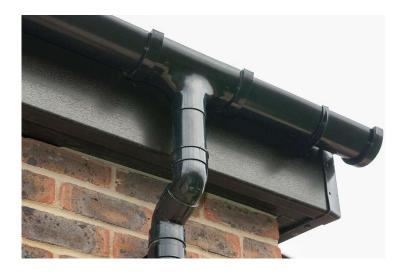

# **04 ROOF SLATES**

Image 04 - Slates

05 GUTTERS AND DOWNPIPES - REAR

Image 05 – Black Upvc rainwater goods