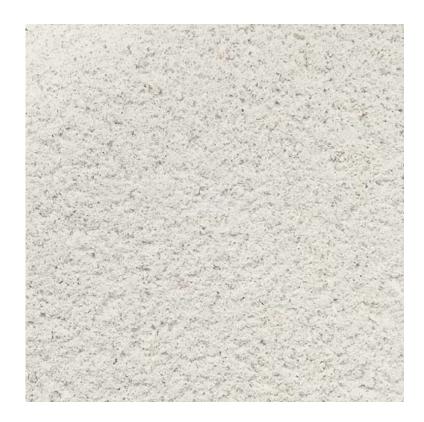

|
| 06 Windows            | General Windows – <u>ALL</u> Types                            | Double glazed and draught sealed                          |                           | White uPVC                   |
| 07 Shopfront          | Ground Floor – Front elevation                                | PPC Aluminium framed                                      |                           | Ral 7016                     |
| 08 Doors              | Doors – Rear Garden/Terrace                                   | Double door                                               |                           | White uPVC                   |

# 01/03 BRICKWORK

Image 01 – Masonry Brickwork – Vigo (Colour matched to existing brickwork)



## **02 RENDER**

Image 02 – Weber Weberpral M – White



# **04 ROOF SLATES**

Image 04 - Slates



05 GUTTERS AND DOWNPIPES - REAR

Image 05 – Black Upvc rainwater goods



## **06 WINDOWS - GENERAL**

Image 06 – White Upvc (to match existing)



## **07 SHOPFRONT WINDOWS**

Image 07 – Aluminium framed shopfront Ral 7016 (indicative image)



## 08 DOORS – TO REAR GARDEN & TERRACE

Image 08 – Rear doors to garden and terrace. – White Upvc – Indicative only profile as per elevations.