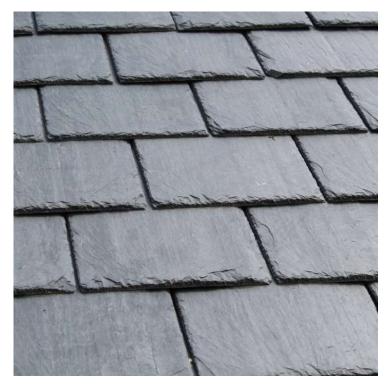

# **04 ROOF SLATES**

Image 04 - Slates

05 GUTTERS AND DOWNPIPES - REAR

Image 05 – Black Upvc rainwater goods