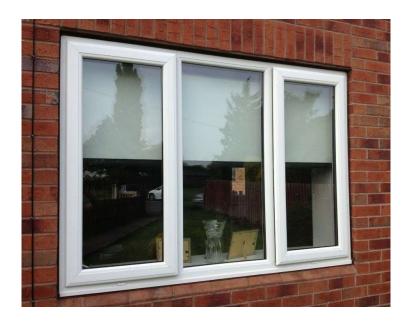

| White uPVC                   |
| 07 Shopfront          | Ground Floor – Front elevation                                | PPC Aluminium framed                                      |                           | Ral 7016                     |
| 08 Doors              | Doors – Rear Garden/Terrace                                   | Double door                                               |                           | White uPVC                   |

# 01/03 BRICKWORK

Image 01 – Masonry Brickwork – Vigo (Colour matched to existing brickwork)



## **02 RENDER**

Image 02 – Weber Weberpral M – White



# **04 ROOF SLATES**

Image 04 - Slates



05 GUTTERS AND DOWNPIPES - REAR

Image 05 – Black Upvc rainwater goods



## **06 WINDOWS - GENERAL**

Image 06 – White Upvc (to match existing)



## **07 SHOPFRONT WINDOWS**

Image 07 – Aluminium framed shopfront Ral 7016 (indicative image)



## 08 DOORS – TO REAR GARDEN & TERRACE

Image 08 – Rear doors to garden and terrace. – White Upvc – Indicative only profile as per elevations.