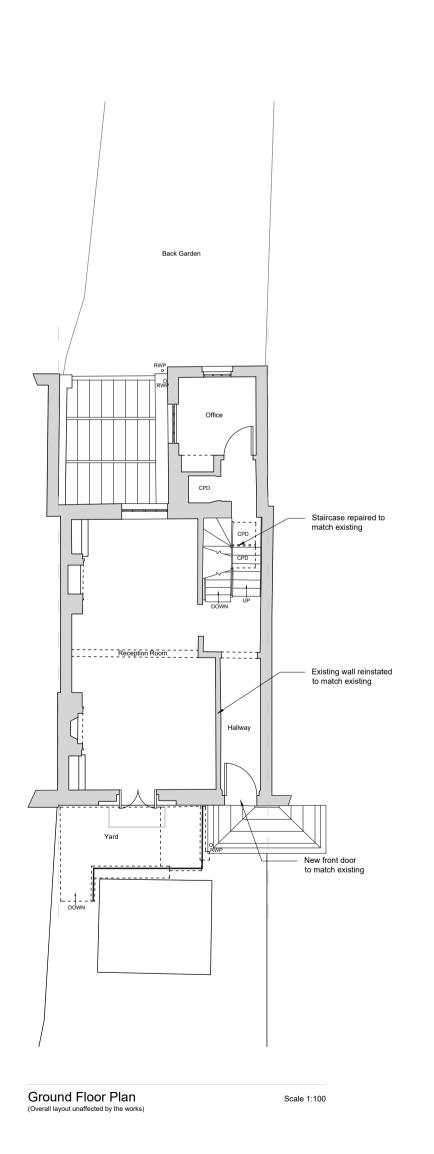

New front door to match existing

| Project:           |
|--------------------|
| 77 South End Road, |
| London             |
| NW3 2RJ            |
| Drawing Title:     |

Floor Plans, Elevations & Section as Proposed