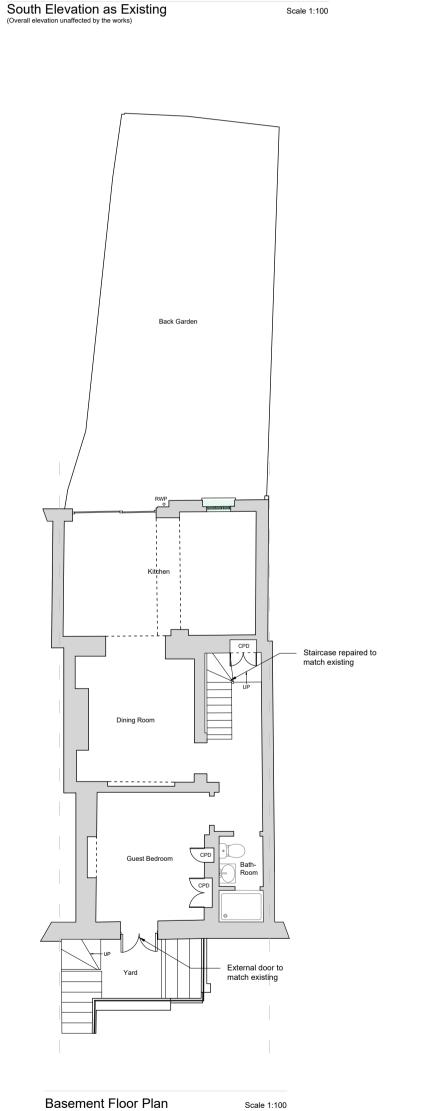

New front door to match existing

| Project:           |
|--------------------|
| 77 South End Road, |
| London             |
| NW3 2RJ            |
| Drawing Title:     |

Floor Plans, Elevations & Section as Proposed