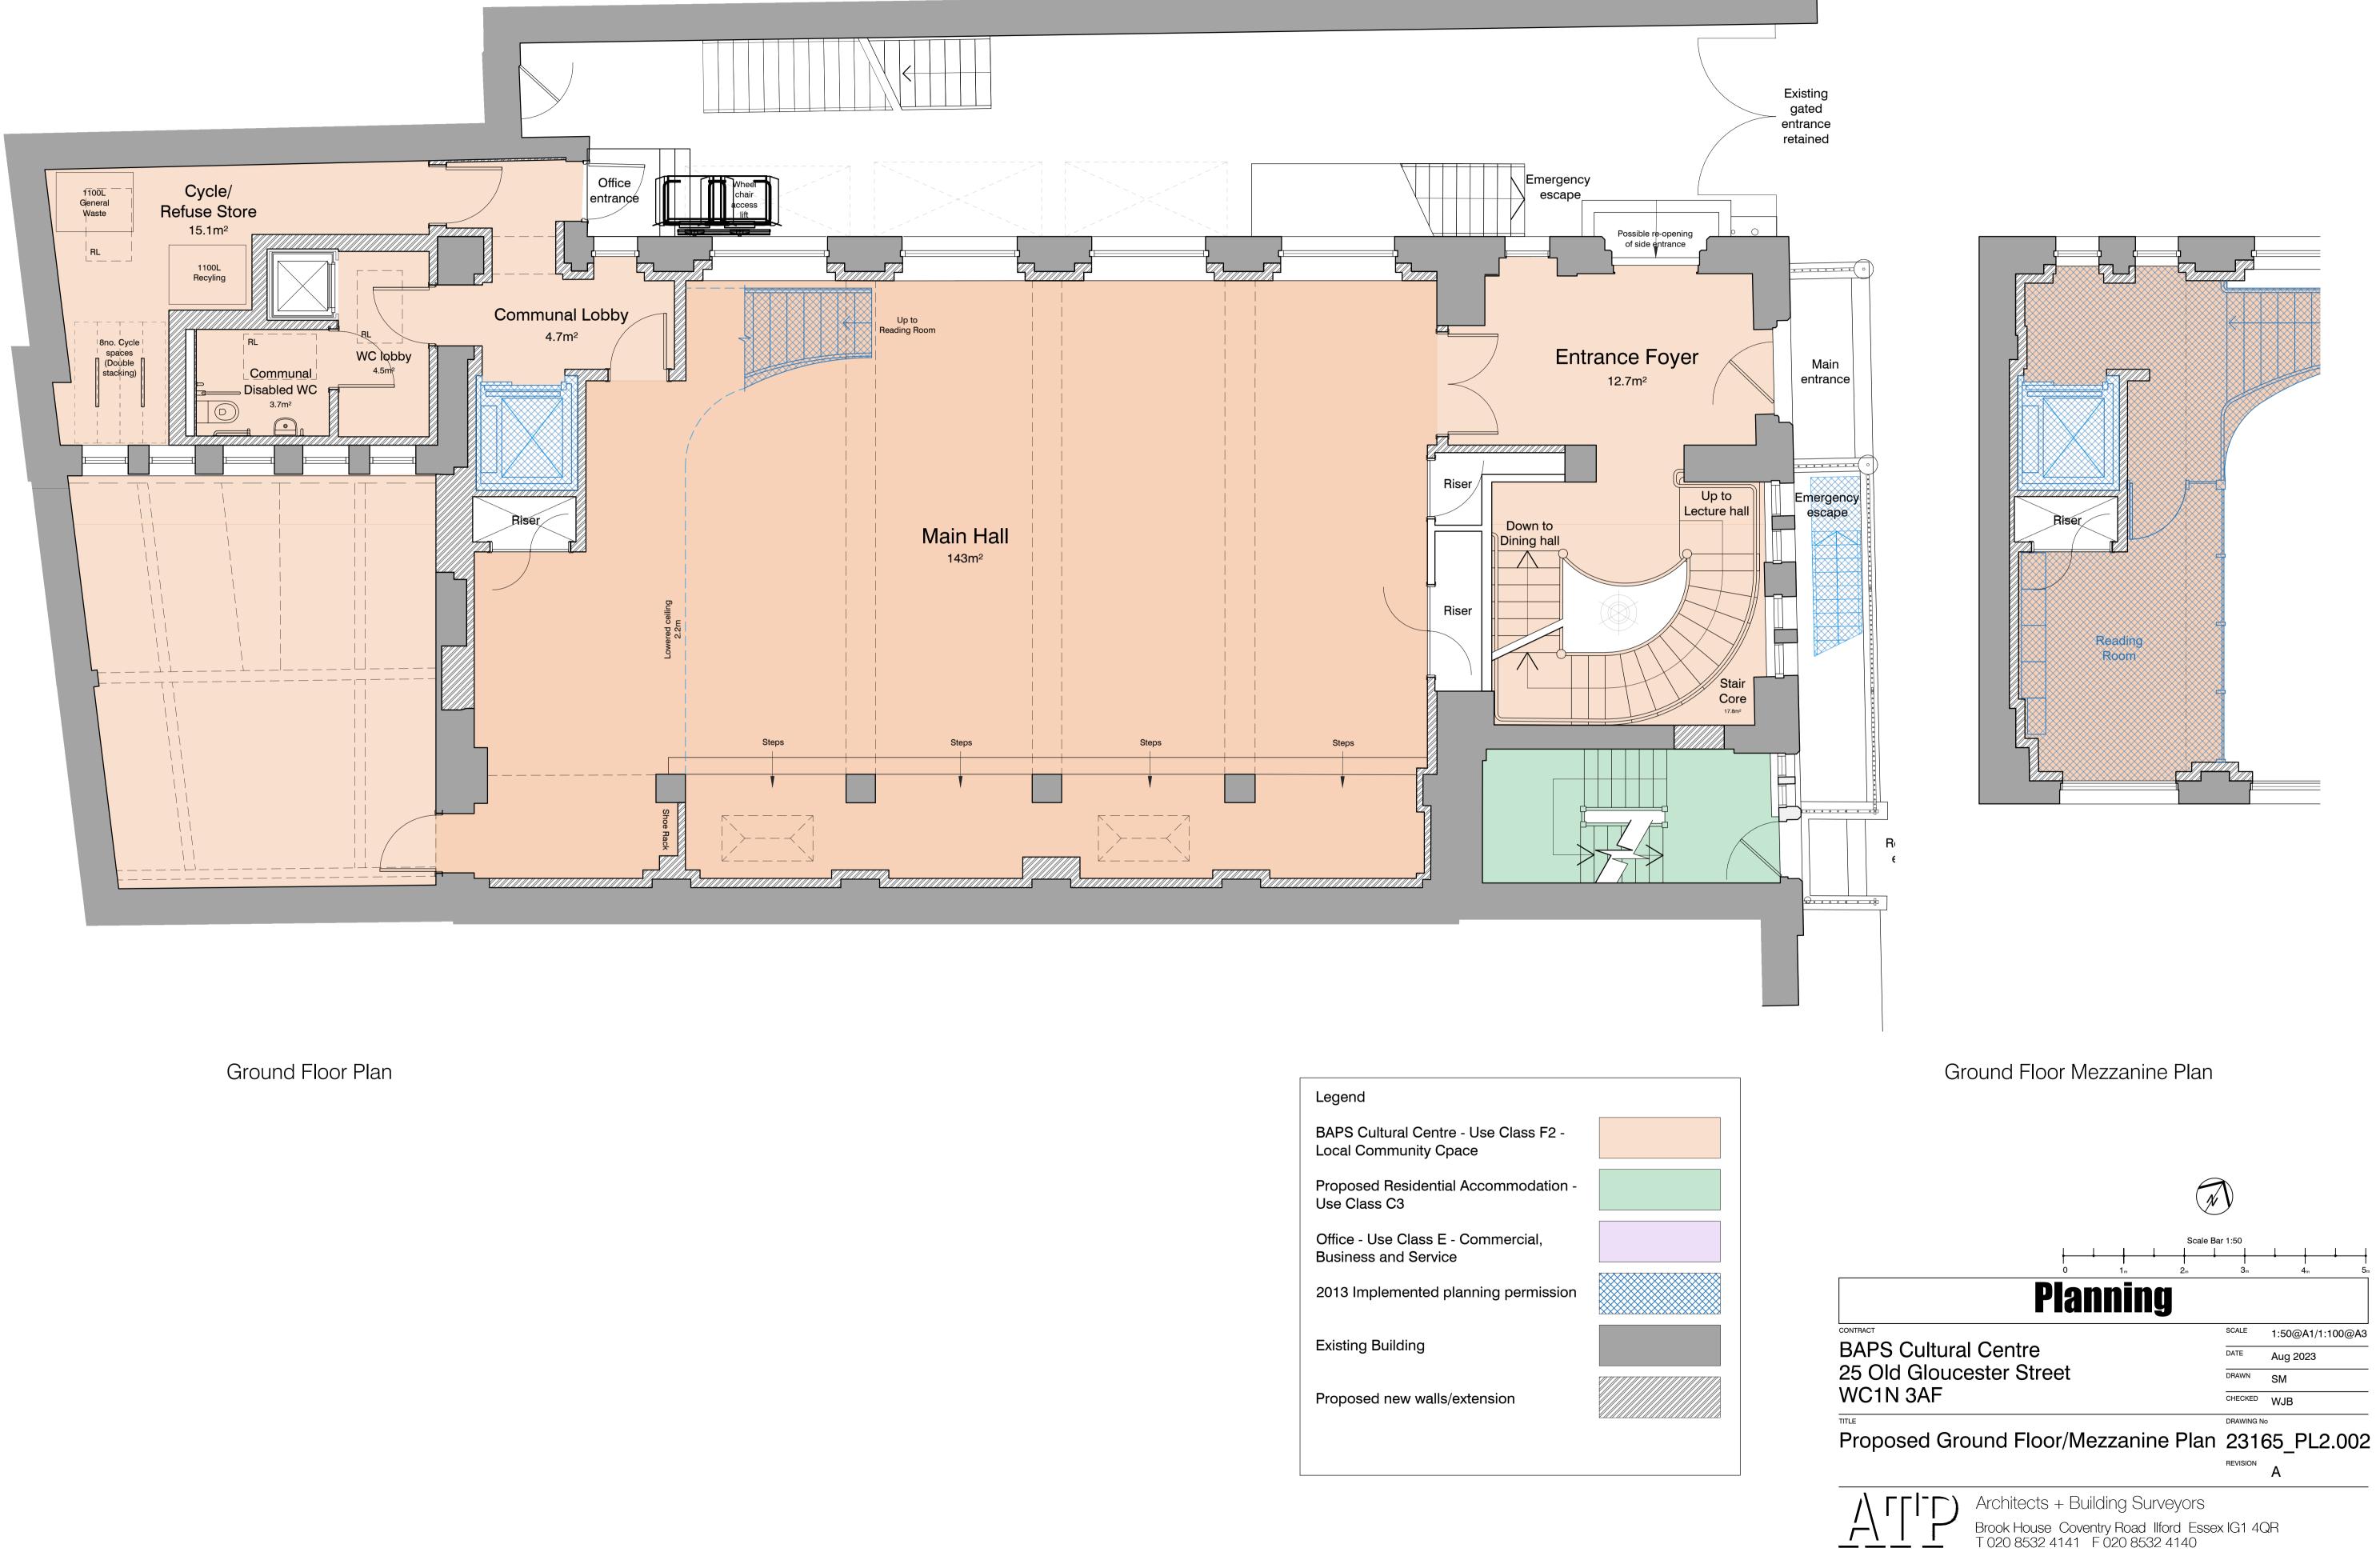

| egend                                                          |  |
|----------------------------------------------------------------|--|
| BAPS Cultural Centre - Use Class F2 -<br>Local Community Cpace |  |
| Proposed Residential Accommodation -<br>Jse Class C3           |  |
| Office - Use Class E - Commercial,<br>Business and Service     |  |
| 2013 Implemented planning permission                           |  |
| Existing Building                                              |  |
| Proposed new walls/extension                                   |  |

| Α | Ramp removed and replaced with Wheelchair | WJB | WJB | 12/02/24 |
|---|-------------------------------------------|-----|-----|----------|
|   | access lift.                              |     |     |          |