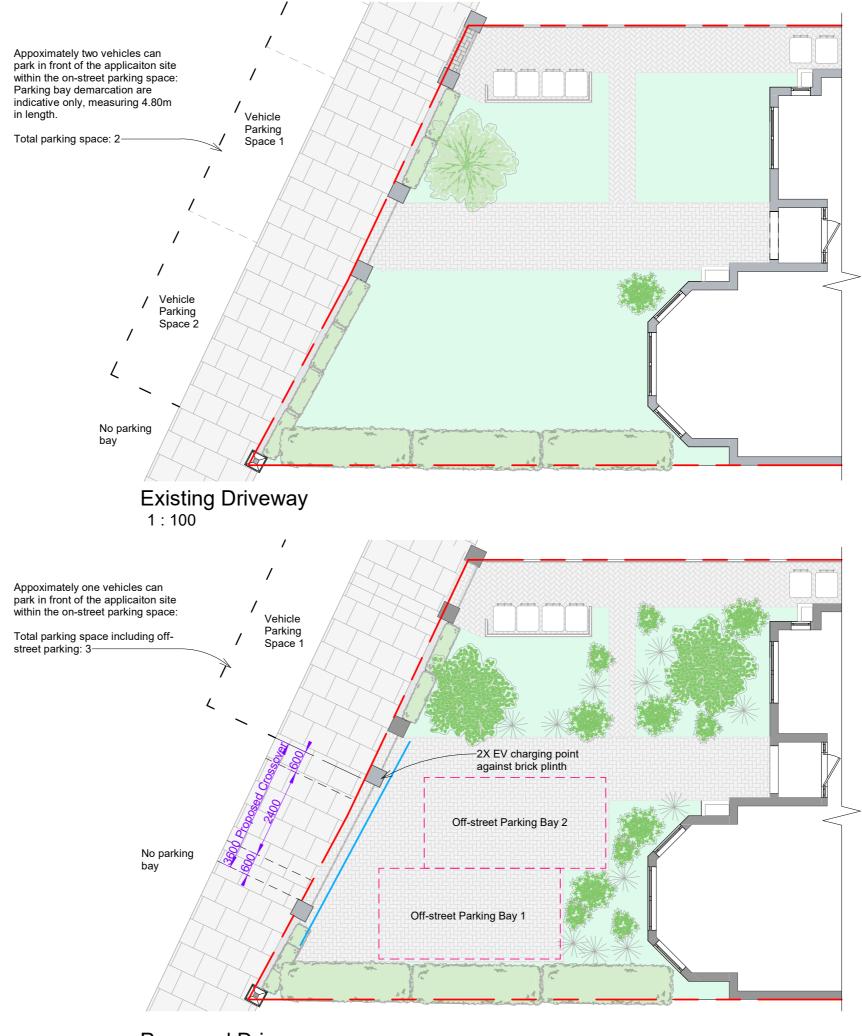

3. Any discrepancies to be reported to Box Plans Ltd. immediately.

Project North

Key

Drawing Title:
Existing & Proposed Parking Plan
Status:
PLANNING
Project Number:
20022024
Drawing Number:
A3106
Date:
March 2024

SCALE: 1:100 @ A3

Proposed Driveway

1:100