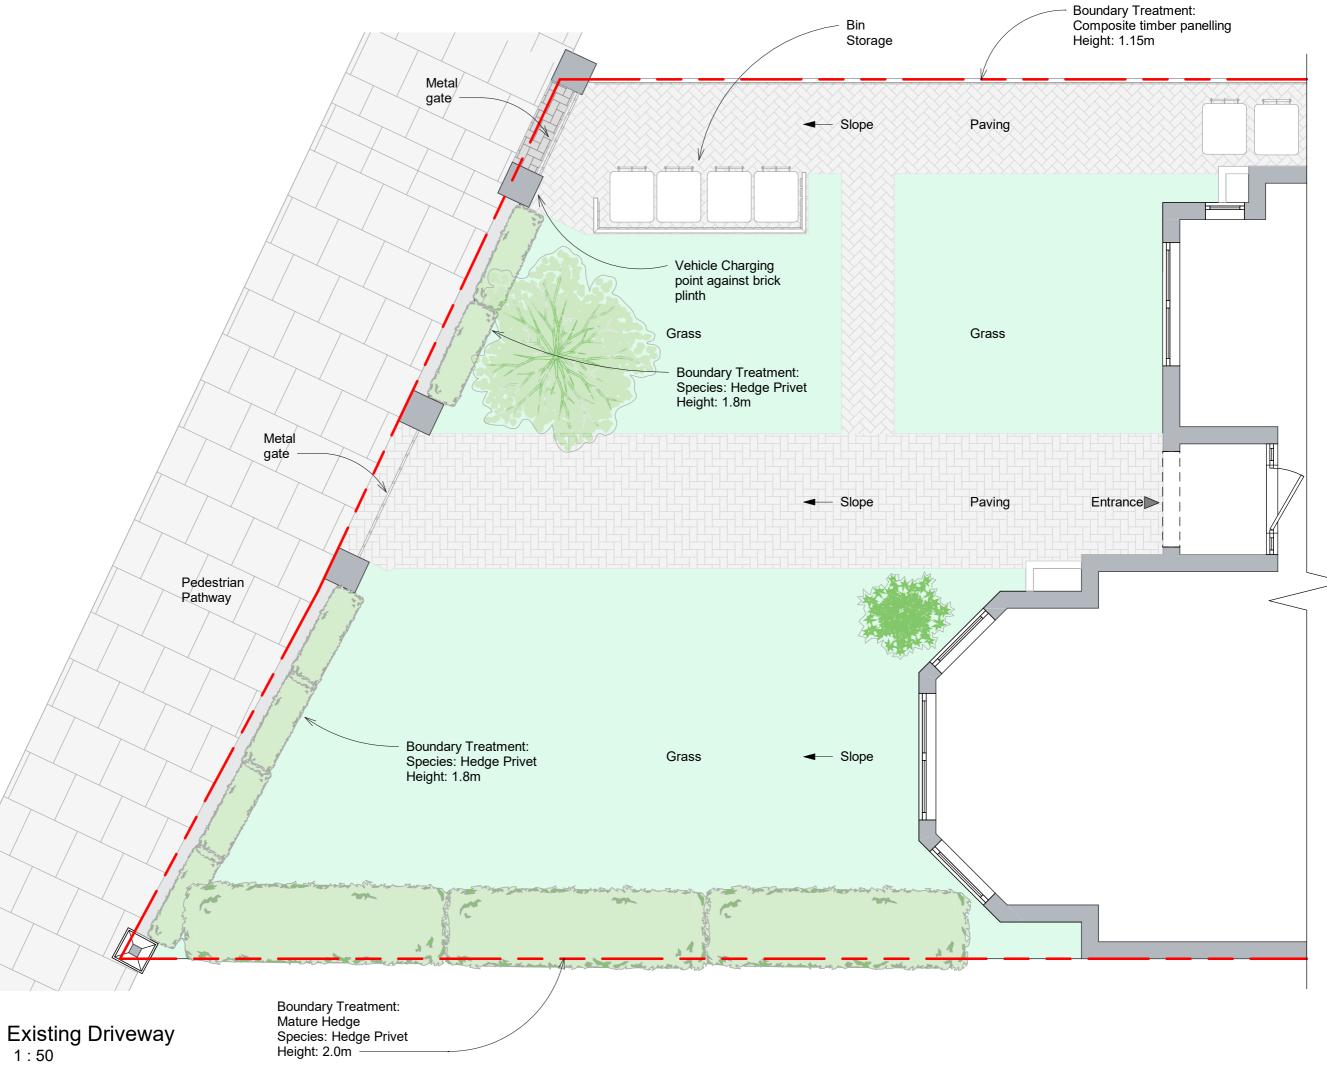

Project North

Project Name

Job Title:

Drawing Title: Proposed Plan

**PLANNING** Status: 20022024 Project Number: A3104 Drawing Number: March 2024 Date:

1M 0 0.5M SCALE: 1:50 @ A3

Proposed Driveway 1:50

07748123419 info@boxplans.co.uk www.boxplans.co.uk

SCALE: 1:100 @ A3

Proposed Driveway

1:100