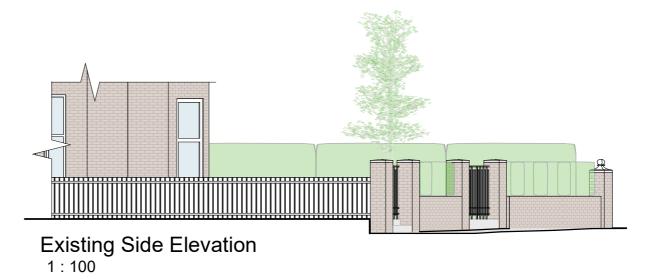

Project North

Job Title: Project Name

Drawing Title:

Existing Elevations

| S     | tatus:     |       | PLANNING   |
|-------|------------|-------|------------|
| P     | roject Num | ber:  | 20022024   |
| D     | rawing Nur | mber: | A3103      |
| Date: |            |       | March 2024 |
| 0     | 1M         | 2M    |            |

SCALE: 1:100 @ A3

Existing Front Elevation 1:100

Existing Side Elevation 1:100

07748123419 info@boxplans.co.uk www.boxplans.co.uk

Do not scale from drawings - except for local authority planning purposes only.