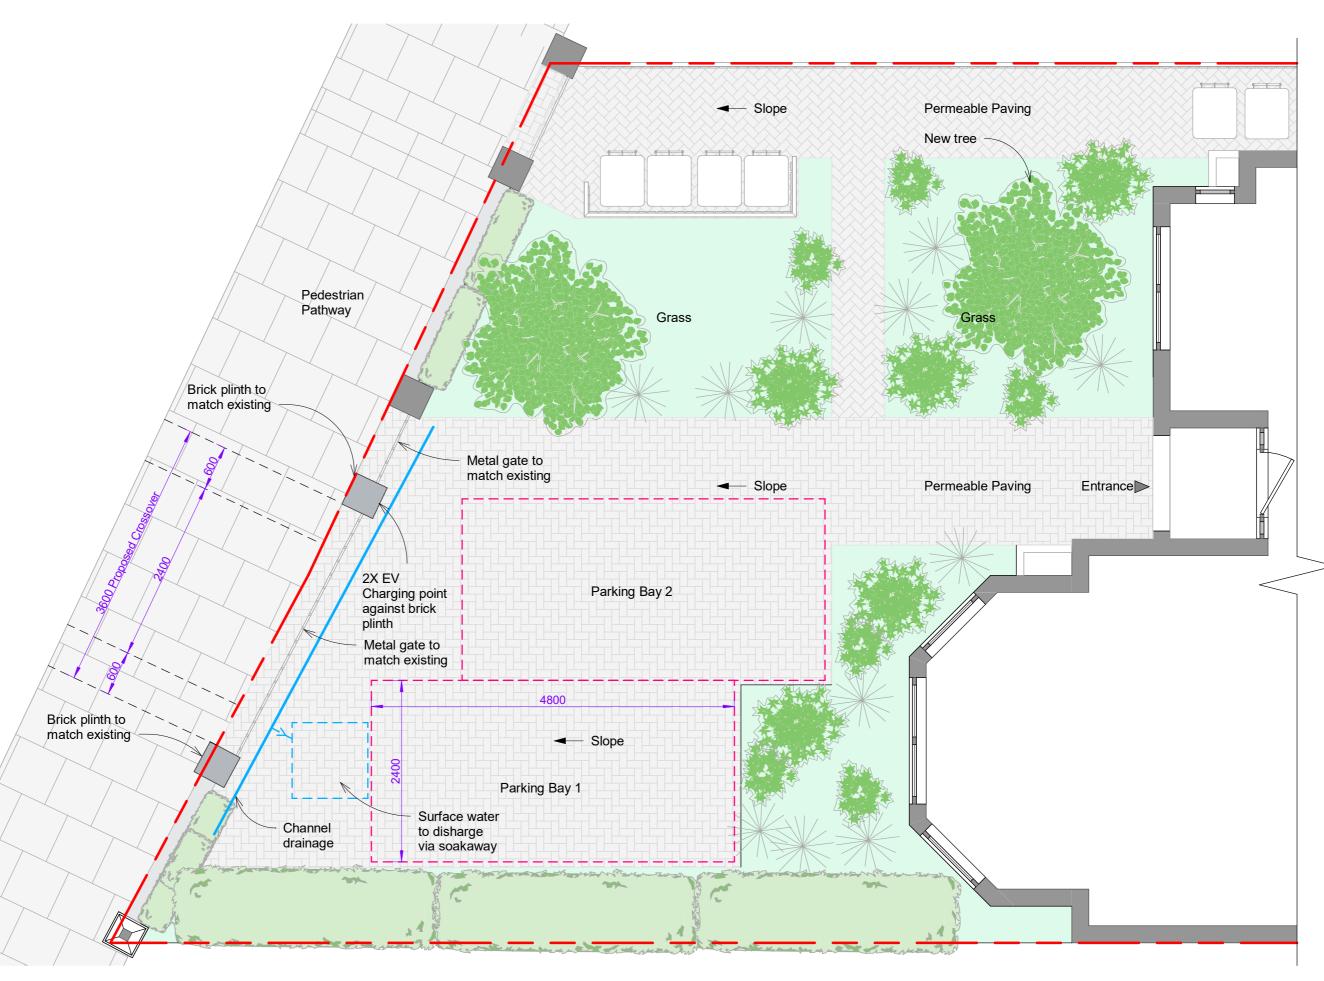

Project North

Project Name

Job Title:

Drawing Title: Proposed Plan

**PLANNING** Status: 20022024 Project Number: A3104 Drawing Number: March 2024 Date:

1M 0 0.5M SCALE: 1:50 @ A3

Proposed Driveway 1:50

07748123419 info@boxplans.co.uk www.boxplans.co.uk

3. Any discrepancies to be reported to Box Plans Ltd. immediately.

Project North

Key

Drawing Title:
Existing & Proposed Parking Plan
Status:
PLANNING
Project Number:
20022024
Drawing Number:
A3106
Date:
March 2024

SCALE: 1:100 @ A3

Proposed Driveway

1:100