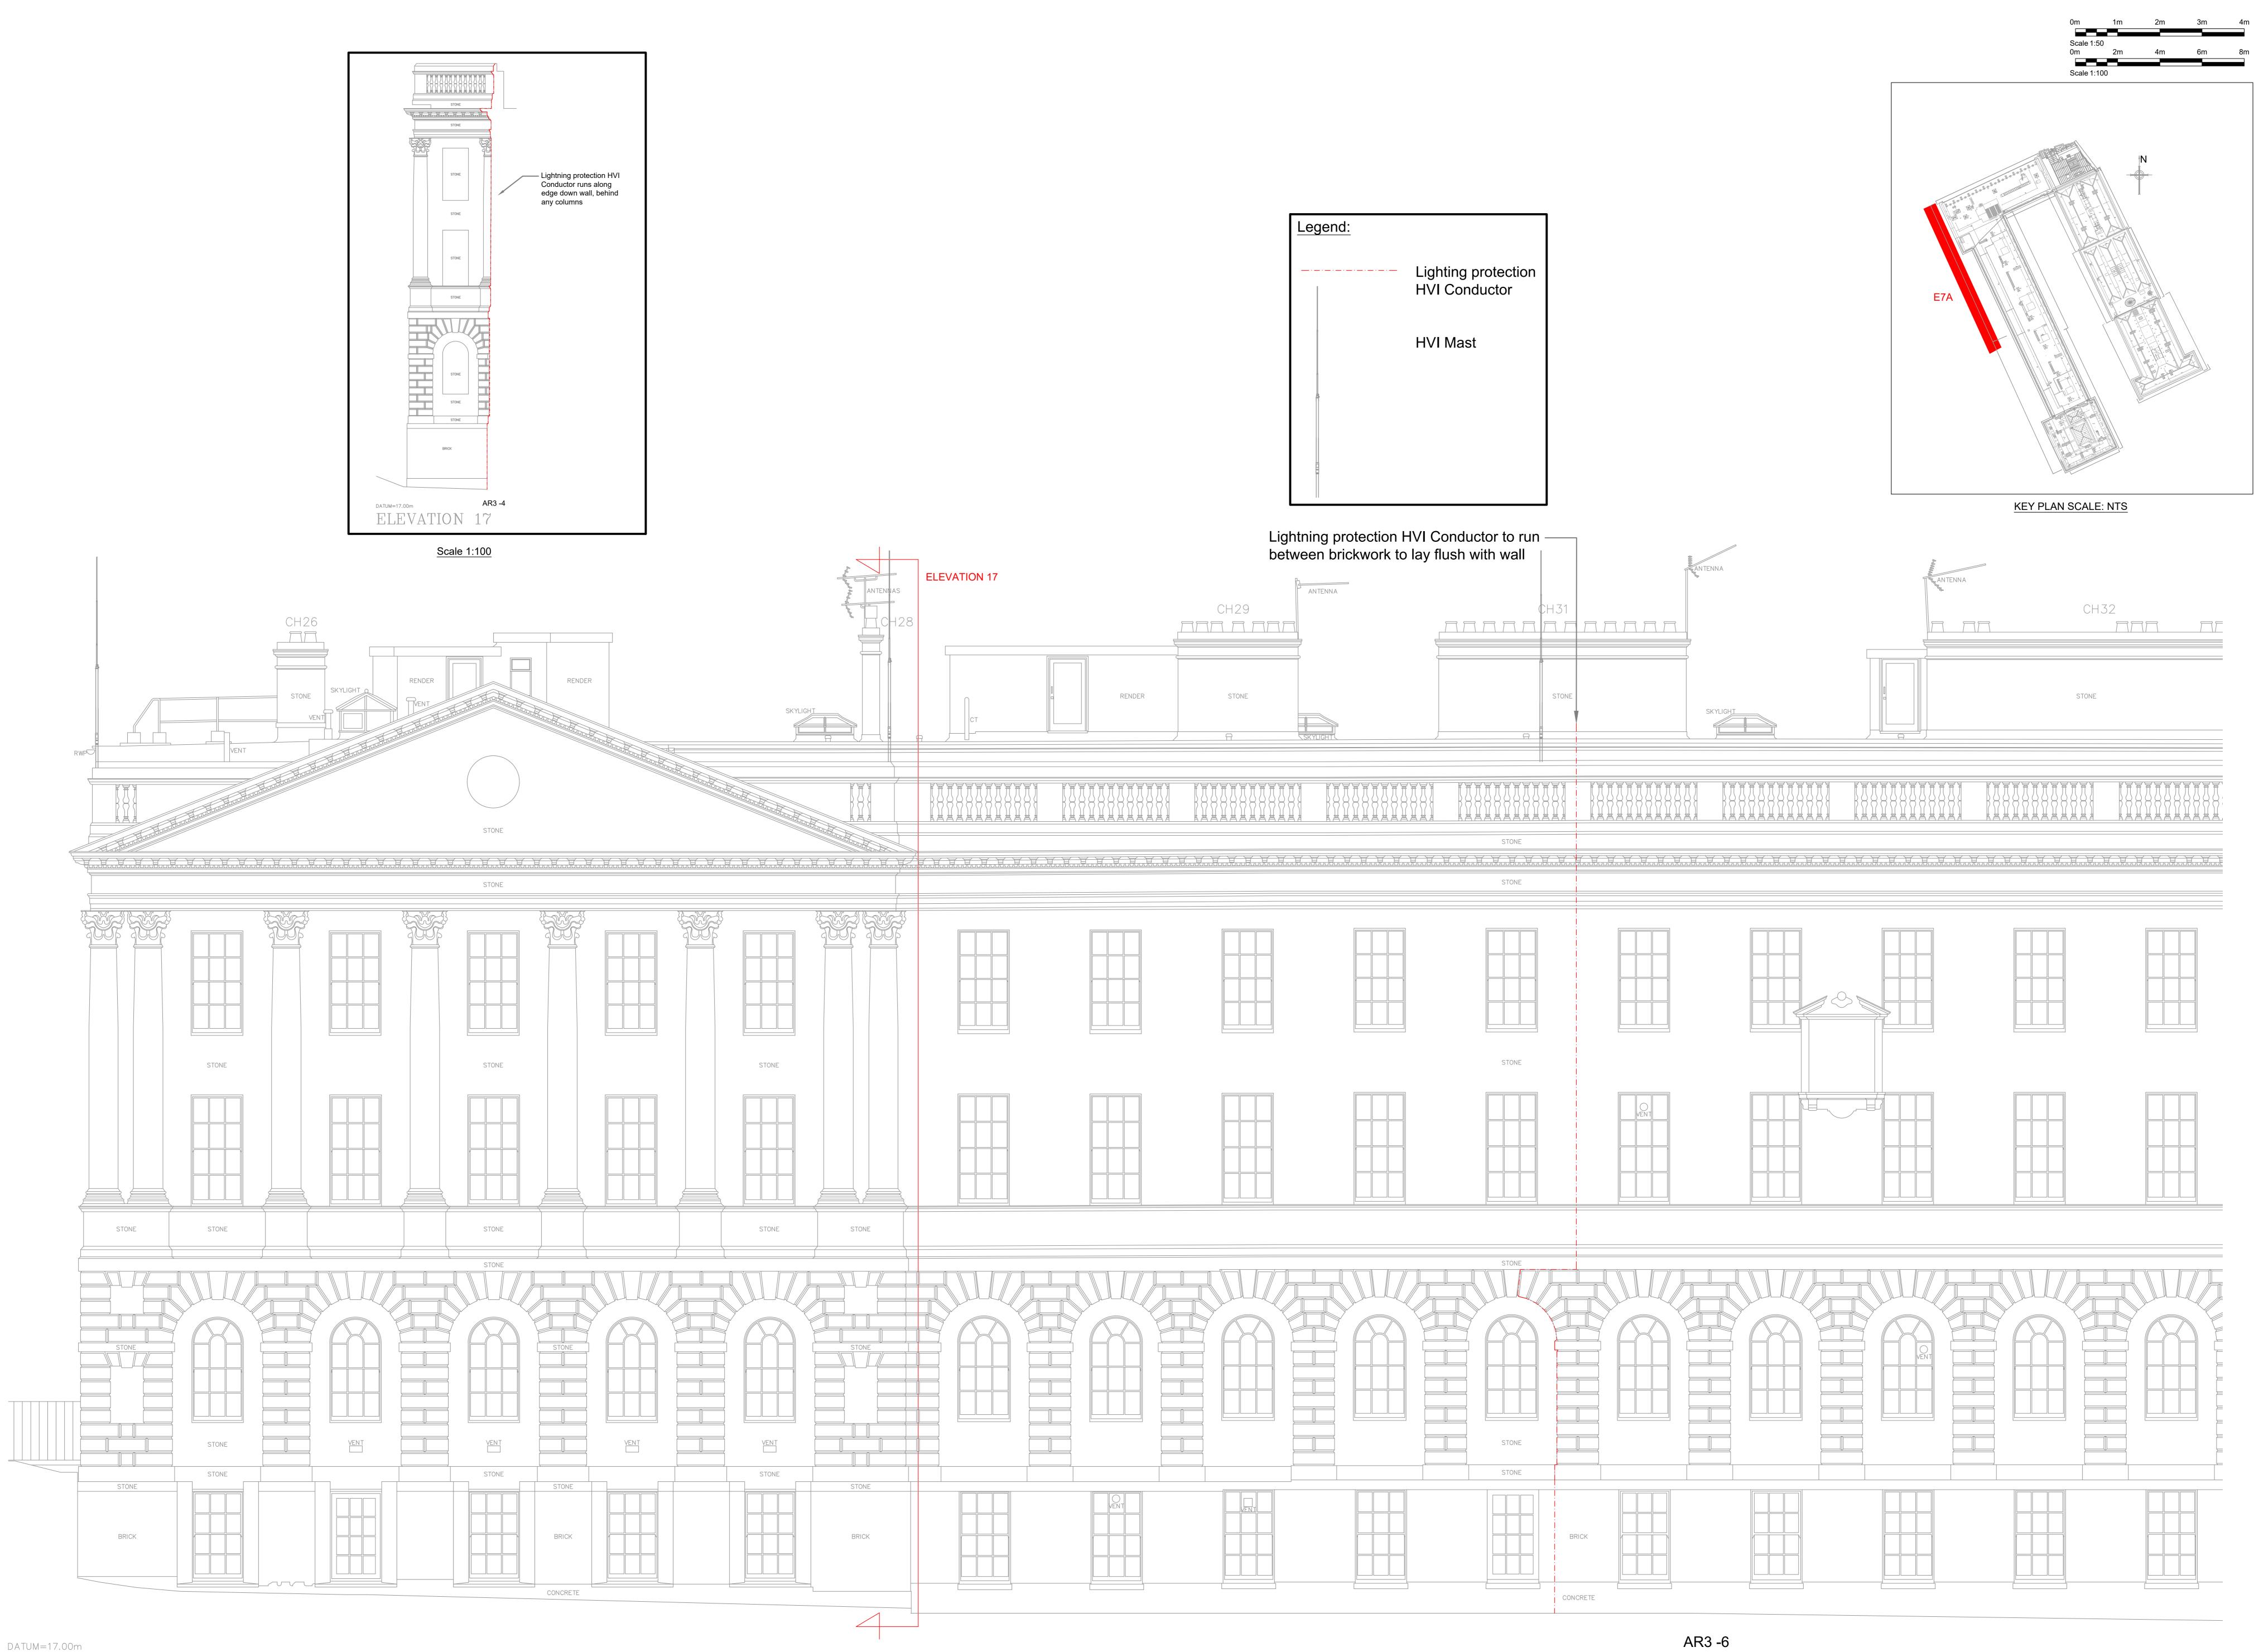

ELEVATION 7A

| HVI conductor shall be painted to match the |
|---------------------------------------------|
| existing stonework/paint                    |
| Where HVI conductors are installed          |
|                                             |

- behind/adjacent RWP's these shall be coloured black
- HVI Masts are shown for illustrative purposes only and do not reflect actual appearance from ground level

|                                                                                                      | 01 Information Issue                                                                                                |  |  |           | PK<br>PK<br>Apr |  |  |
|------------------------------------------------------------------------------------------------------|---------------------------------------------------------------------------------------------------------------------|--|--|-----------|-----------------|--|--|
| Project No:                                                                                          | Ũ                                                                                                                   |  |  | Drawn By: |                 |  |  |
| 502705                                                                                               | 705 1:50/1:100                                                                                                      |  |  | JP        |                 |  |  |
|                                                                                                      |                                                                                                                     |  |  |           |                 |  |  |
| Inglet<br>Woo                                                                                        | Property and Construction<br>Consultants<br>Issuing office: Colchester<br>T: 01206 224270<br>www.ingletonwood.co.uk |  |  |           |                 |  |  |
| Vision, form and function                                                                            |                                                                                                                     |  |  |           |                 |  |  |
| Project:<br>HSLI Stone Building<br>Lightning Protection System<br>Stone Buildings<br>London WC2A 3TL |                                                                                                                     |  |  |           |                 |  |  |
| <sup>Client:</sup><br>Honourable Society of Lincoln's Inn                                            |                                                                                                                     |  |  |           |                 |  |  |
| Title:<br>Lightning Protection<br>Elevation E7A                                                      |                                                                                                                     |  |  |           |                 |  |  |
| Drawing Number:<br>HSLISB-IWD-XX-XX-DR-E-5816                                                        |                                                                                                                     |  |  |           |                 |  |  |