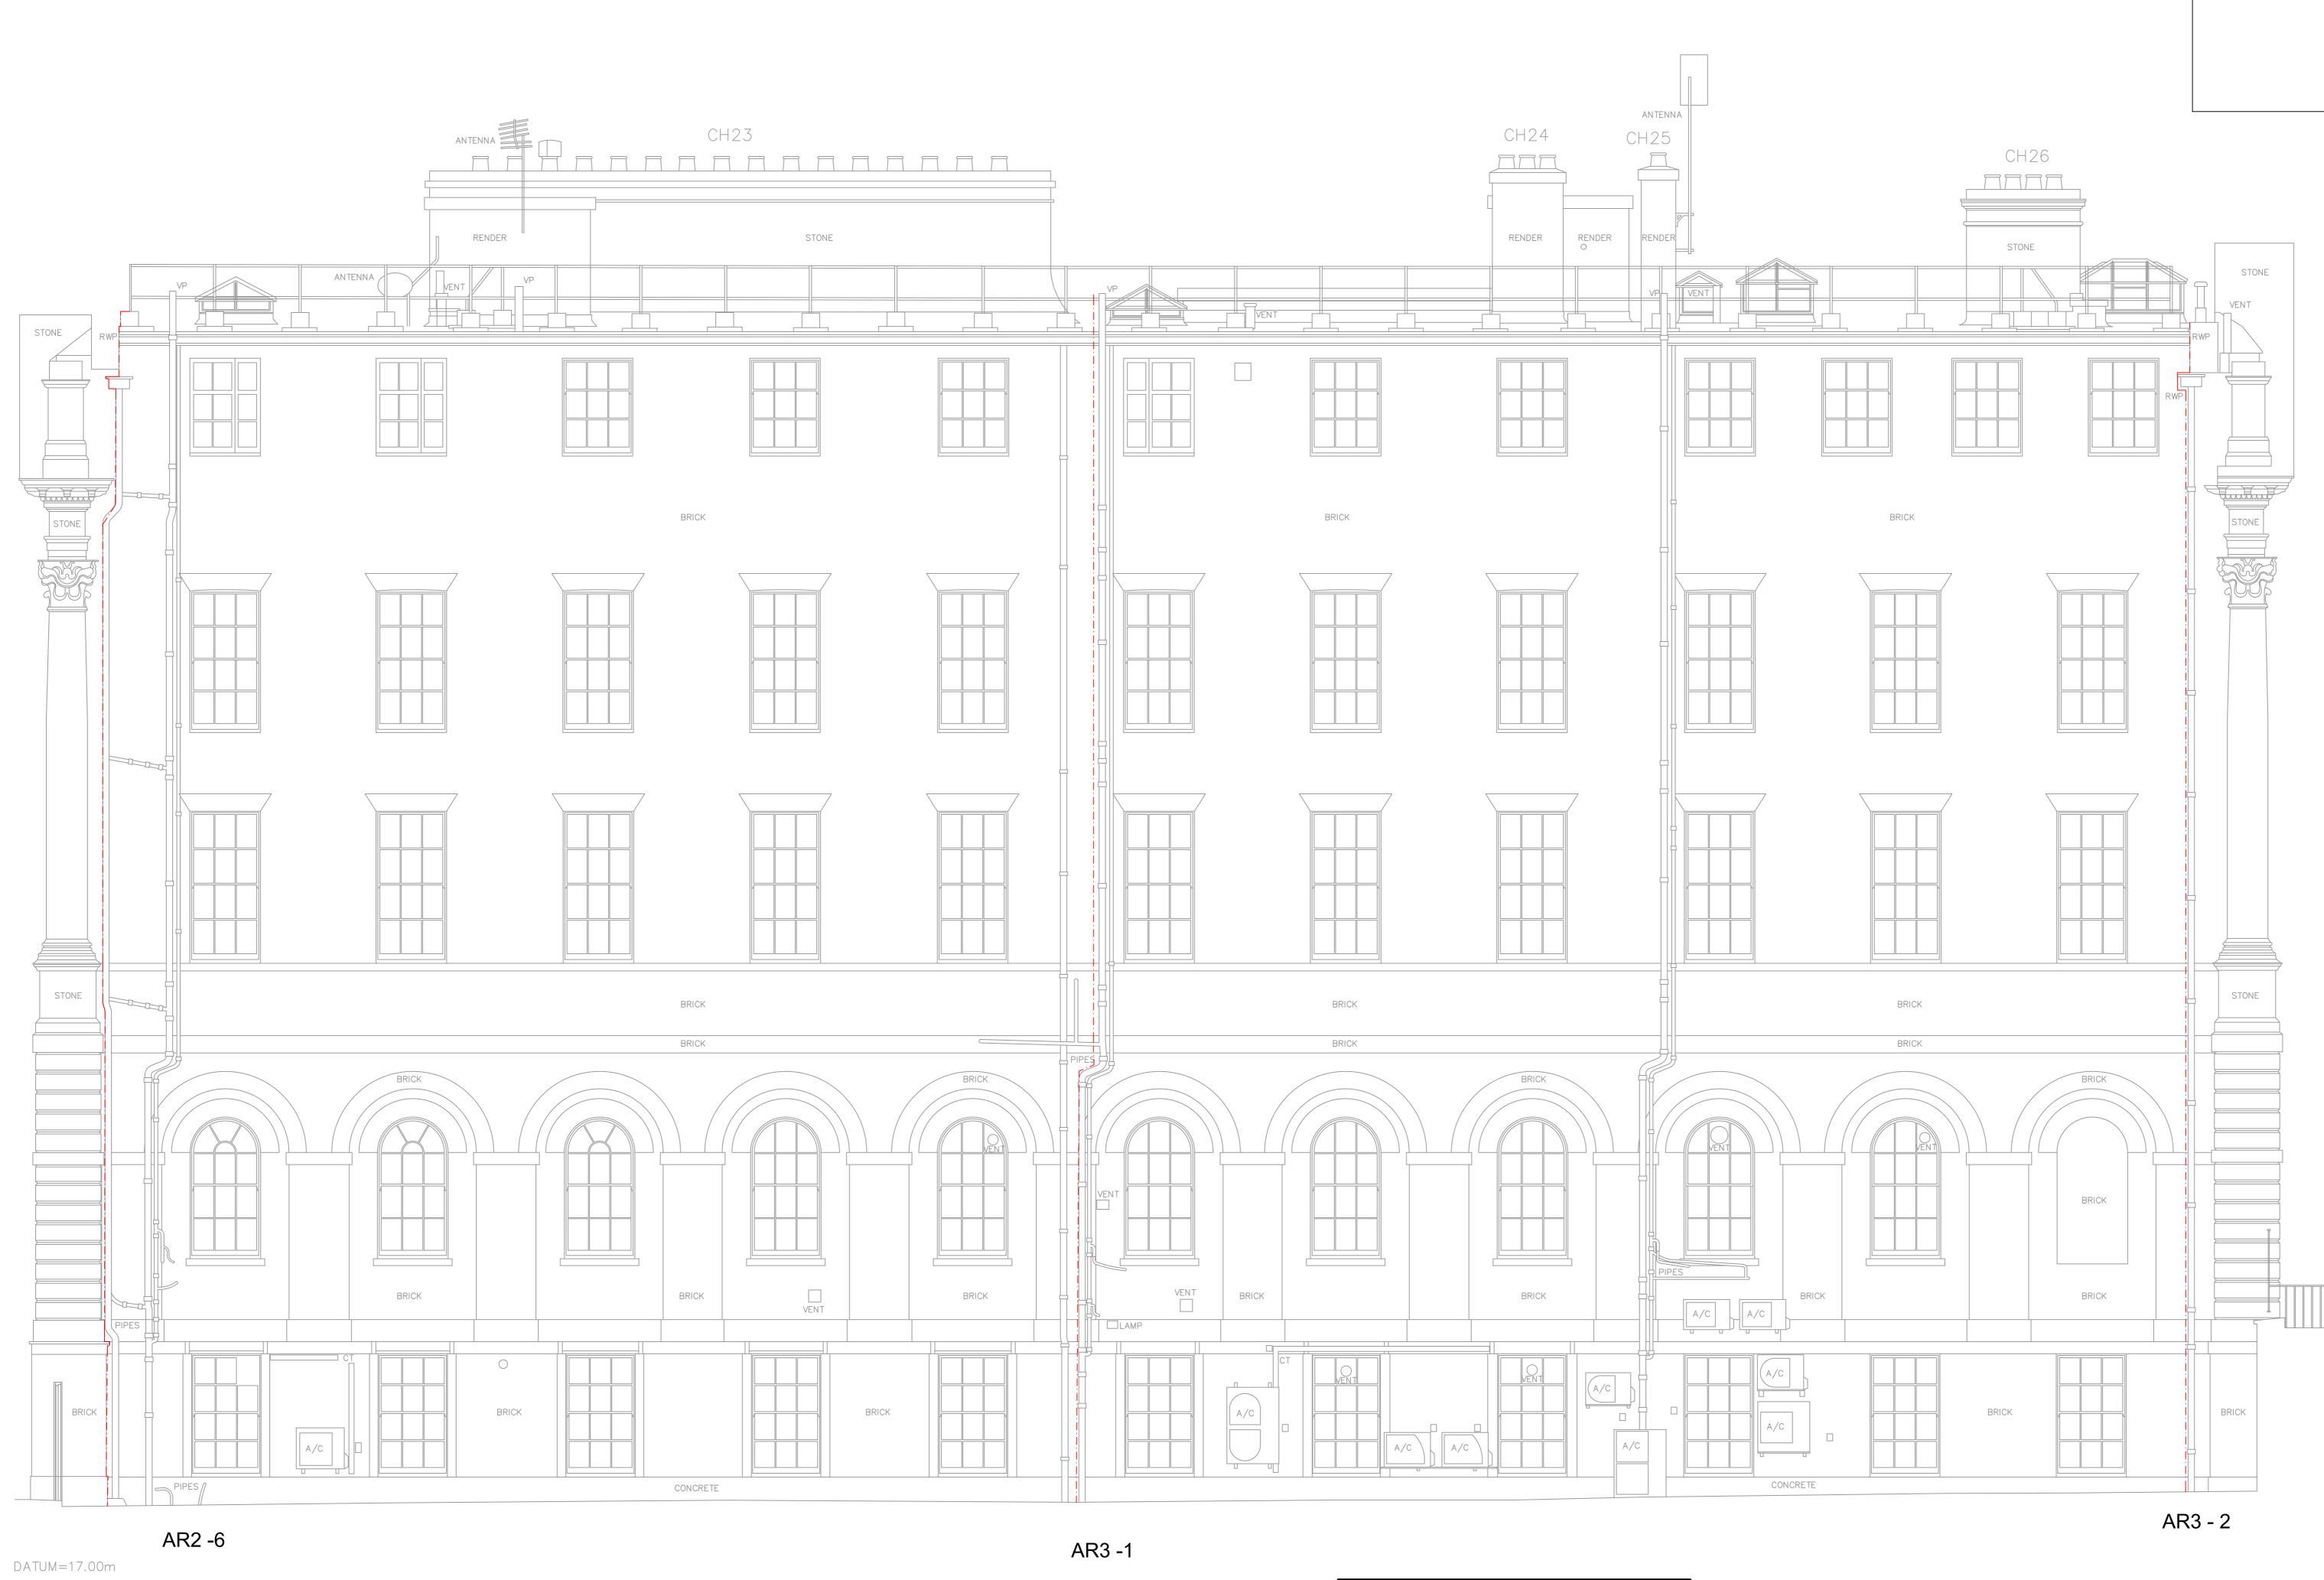

ELEVATION 8

Legend: Lighting protection \_\_\_\_\_\_ HVI Conductor Drawing Notes: Lightning protection to run behind

rain water pipes and drain pipes.

copy or use of the material, or any proprietary work contained therein, by the Employer, Other Project Team Member, or any other third party. All dimensions are to be checked and verified on-site by the Main Contractor prior to commencement; any discrepancies are to be reported to the Contract Administrator. This drawing is to be read in conjunction with all other relevant drawings and specifications Do Not Scale © Ingleton Wood LLP Notes:-1. Do not scale this drawing (printed or electronic versions). 2. This drawing indicates design intent only and shall not be used as a working drawing or installation drawing. The contractor shall be responsible for producing his own fully coordinated working drawings. 3. Contractors must check all dimensions on site prior to ordering materials or commencing work. Any discrepancies must be reported to the engineer immediately. 4. This drawing is copyright and is for use on this site only. 5. All structural & architectural elements, where indicated, have been imported from the engineers drawings and reference should be made to the individual structural / architectural drawings for exact dimensions. 6. This drawing should be read in conjunction with all relevant consultants, specialist sub-contractors, supply chain drawings and specifications for exact setting out, size and type of component. 7. Discrepancies and/or ambiguities within this drawing, between it and information given elsewhere, must be reported immediately to Ingleton Wood for clarification before proceeding. 8. All works to be carried out in accordance with the latest British Standards/Codes of Practice/Building Regulations unless specifically directed otherwise in the specification. 9. Responsibility for the reproduction of this drawing in paper form, or if issued in electronic format, lies with the recipient to check that all information has been replicated in full and is correct when compared to the original paper or electronic image. 10. Graphical representations of equipment on this drawing have been co-ordinated, but are approximations only. Please refer to specifications and / or details for actual sizes and or specific contractor construction information. 11. All builders work associated with the mechanical and electrical services installation must be included for. 12. Contractor to review site Asbestos register prior to commencing works. 13. All power and control wiring associated with the mechanical services installation must be included for.

suit the installation.

HVI conductor shall be painted to match the existing stonework/paint

Where HVI conductors are installed behind/adjacent RWP's these shall be coloured black

| P02 Scale Bar Added                                                                                  |   |                                                                         | 01.02.24 | NH  | PK  |
|------------------------------------------------------------------------------------------------------|---|-------------------------------------------------------------------------|----------|-----|-----|
| P01 Information Issue                                                                                |   |                                                                         | 11.05.23 | NH  | PK  |
| Rev Description                                                                                      |   |                                                                         | Date     | Chk | Apr |
| Project No:                                                                                          | : | Drawn By:                                                               |          |     |     |
| 502705 1:5                                                                                           |   | :50                                                                     | JP       |     |     |
|                                                                                                      |   |                                                                         |          |     |     |
|                                                                                                      |   |                                                                         |          |     |     |
| Ingleton<br>Wood                                                                                     |   | Property and Construction<br>Consultants                                |          |     |     |
|                                                                                                      |   | Issuing office: Colchester<br>T: 01206 224270<br>www.ingletonwood.co.uk |          |     |     |
| Vision, form and function                                                                            |   |                                                                         |          |     |     |
| Project:<br>HSLI Stone Building<br>Lightning Protection System<br>Stone Buildings<br>London WC2A 3TL |   |                                                                         |          |     |     |
| Client:<br>Honourable Society of Lincoln's Inn                                                       |   |                                                                         |          |     |     |
| Lightning Protection<br>Elevation E8                                                                 |   |                                                                         |          |     |     |