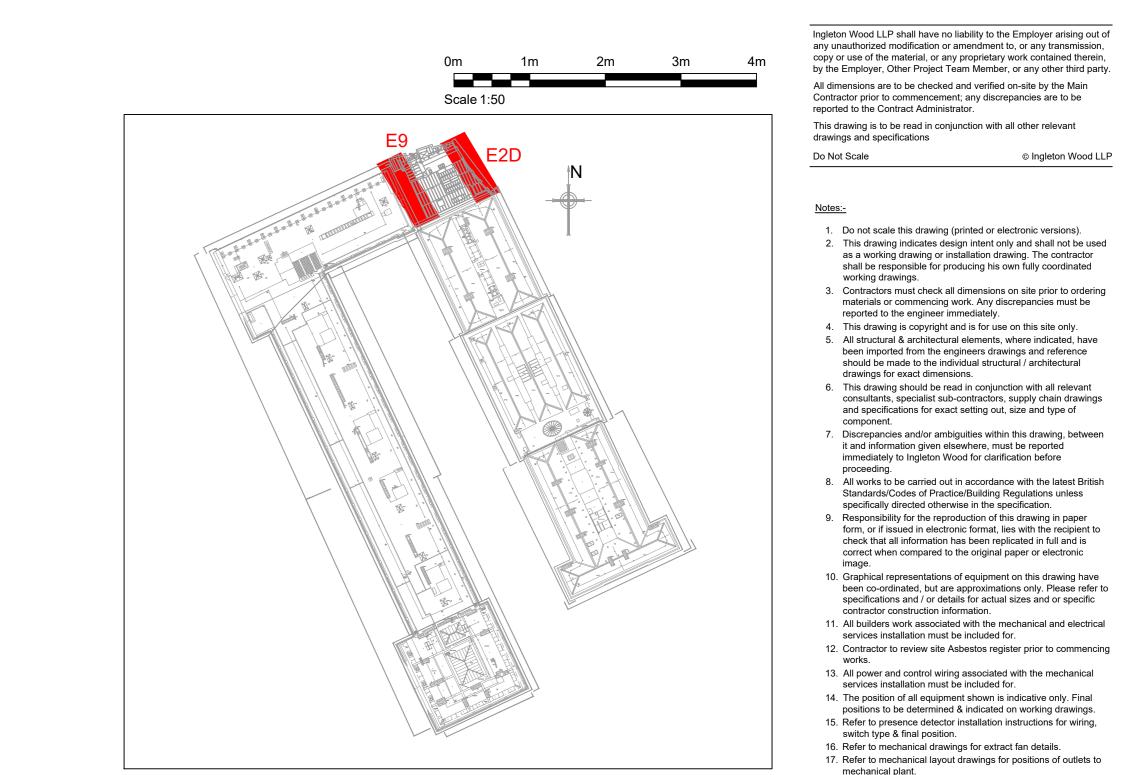

DATUM=17.00m ELEVATION 2D DATUM=17.00m ELEVATION 9

KEY PLAN SCALE: NTS

 
 P02
 Scale Bar Added

 P01
 Information Issue

 Rev
 Description

 Project No:
 Scale @ A0:

 502705
 1:50
 Ingleton Wood Vision, form and function

HSLI Stone Building
Lightning Protection System
Stone Buildings
London WC2A 3TL

Honourable Society of Lincoln's Inn

Lightning Protection
Elevation 2D & E9 Drawing Number:

HSLISB-IWD-XX-XX-DR-E-5813

Status: | Purpose of Issue: | Revision: | P02