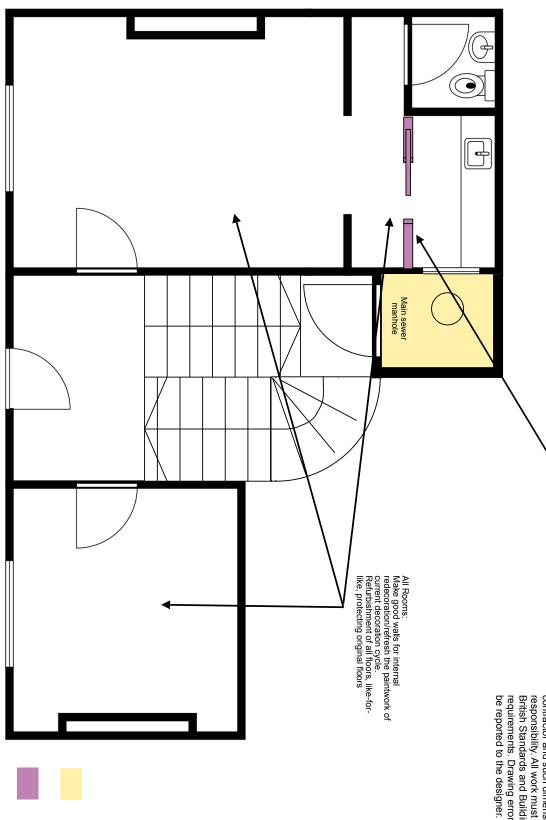

## **Proposed Ground Floor Plan**

Proposed new elements

External area/ Courtyard

Project: 29 Warren Street W1T 5NE

Scale: 1:100 Date 28 February 2024

**Drawing title: Listed Building Alterations** 

Drawing ref: 2024\_02\_28G

This drawing should not be used to calculate areas for the purposes of valuation. Do not scale this drawing. All responsibility. All work must comply with relevant British Standards and Building Regulation requirements. Drawing errors and omissions to dimensions to be checked on site by the contractor and such dimensions to be their