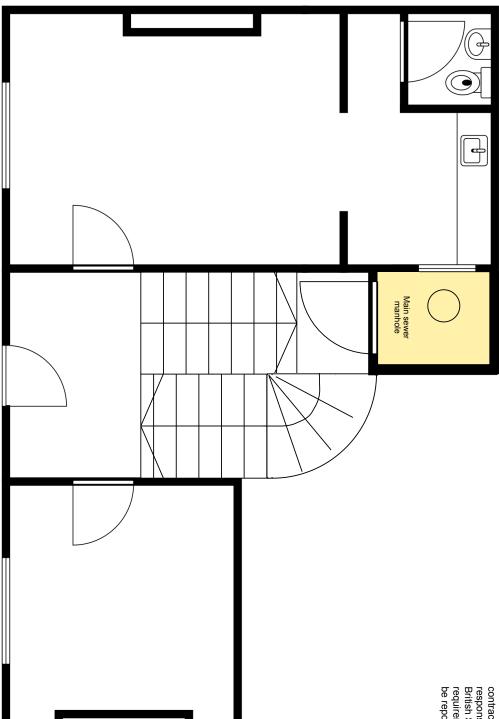

## **Existing Ground Floor Plan**

Project: 29 Warren Street W1T 5NE

Date 28 February 2024

Scale: 1:100

Drawing title: Listed Building Alterations

Drawing ref: 2024\_02\_28G

This drawing should not be used to calculate areas for the purposes of valuation. Do not scale this drawing. All dimensions to be checked on site by the contractor and such dimensions to be their responsibility. All work must comply with relevant British Standards and Building Regulation requirements. Drawing errors and omissions to be reported to the designer.