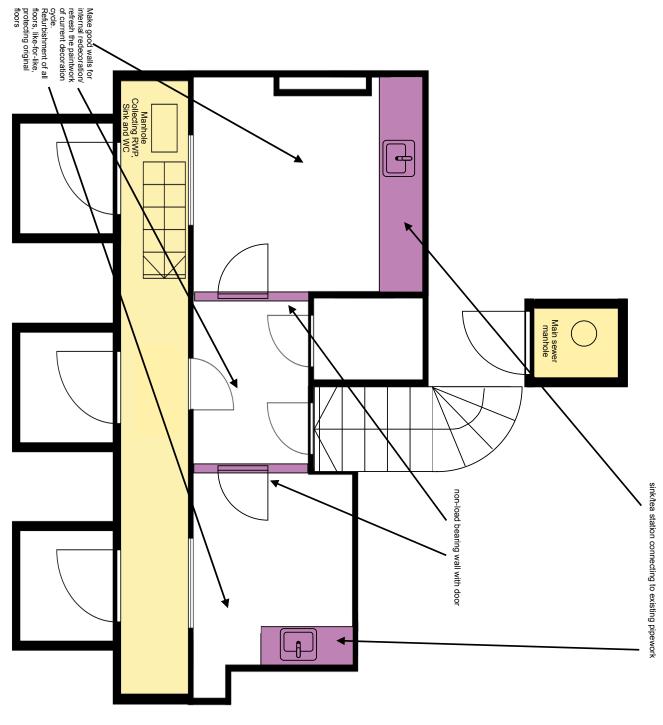

## **Proposed Basement Floor Plan**

External area/ Courtyard

Proposed new elements

Project: 29 Warren Street W1T 5NE

Date 28 February 2024

Scale: 1:100

Drawing title: Listed Building Alterations

Drawing ref: 2024\_02\_28B

This drawing should not be used to calculate areas for the purposes of valuation. Do not scale this drawing. All dimensions to be checked on site by the contractor and such dimensions to be their responsibility. All work must comply with relevant British Standards and Building Regulation requirements. Drawing errors and omissions to be reported to the designer.