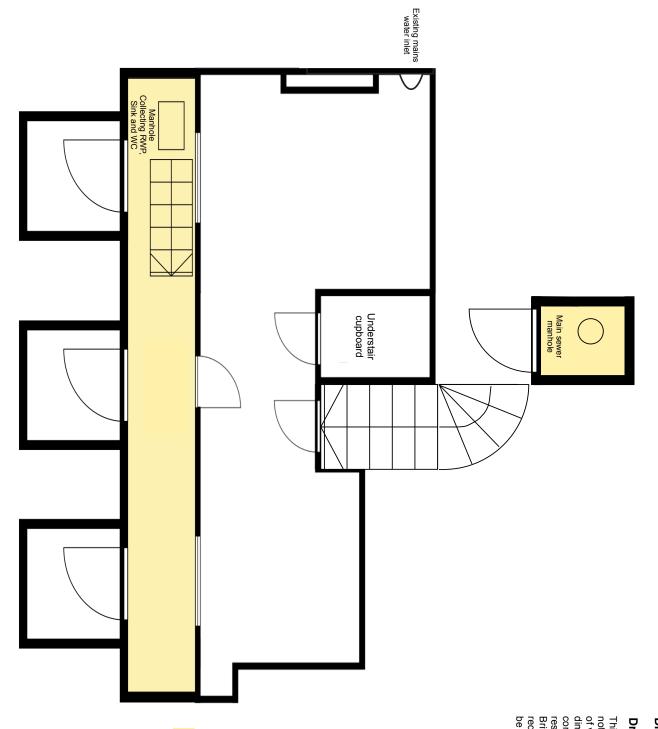

## **Existing Basement Floor Plan**

External area/ Courtyard Project: 29 Warren Street W1T 5NE

Date 28 February 2024

Scale: 1:100

Drawing title: Listed Building Alterations

Drawing ref: 2024\_02\_28B

This drawing should not be used to calculate areas for the purposes of valuation. Do not scale this drawing. All dimensions to be checked on site by the contractor and such dimensions to be their responsibility. All work must comply with relevant British Standards and Building Regulation requirements. Drawing errors and omissions to be reported to the designer.