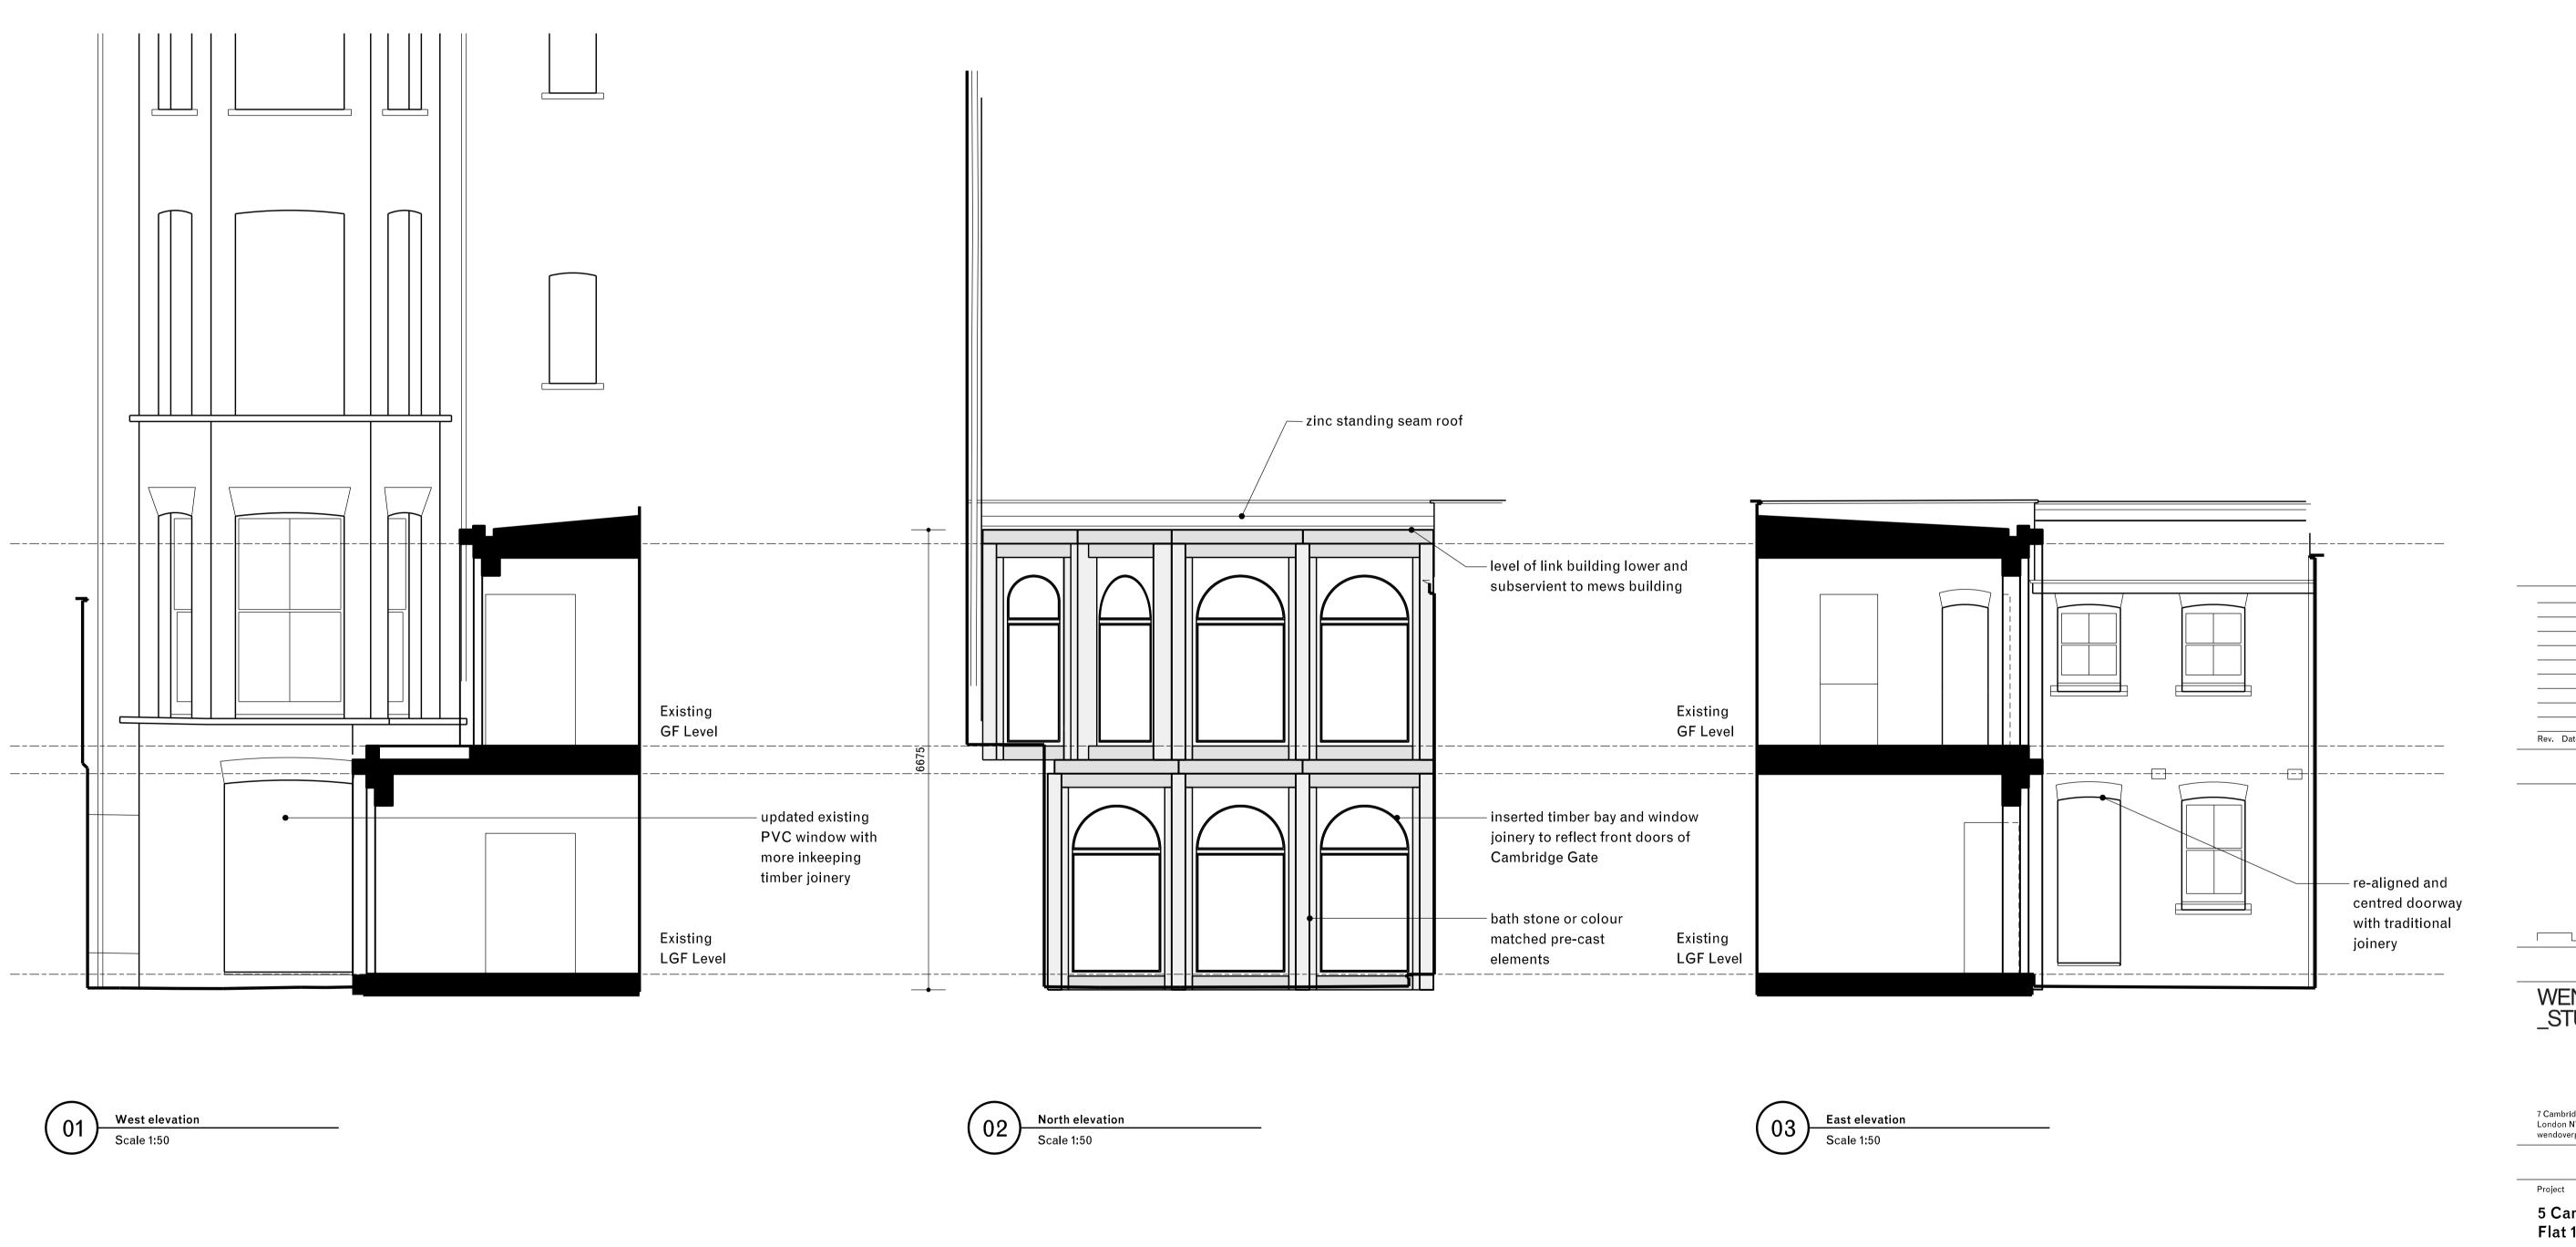

General notes:

Do not scale from drawings. Errors to be reported immediately to the Architect. To be read in conjuntion with all relevant Architects', Services and Structural Engineers' drawings.
All existing site, tree and building information has been compiled from different sources. All dimensions to be checked on site.

Existing --- Soft strlp Site boundary

Rev. Date Description Drawn Check

WENDOVER \_STUDIO

7 Cambridge Gate London NW1 4JX wendoverpartners.com

> 5 Cambridge Gate Flat 1

Mr M B Abdullahi

© Wendover Studio Ltd.

Project number 052

00

Drawing name Drawing number 17\_02 Proposed drawings Proposed courtyard elevations

24/01/2024 1:50 / A1 Drawn / Checked DMu / JPC Stage 2 Approved

CAD Reference