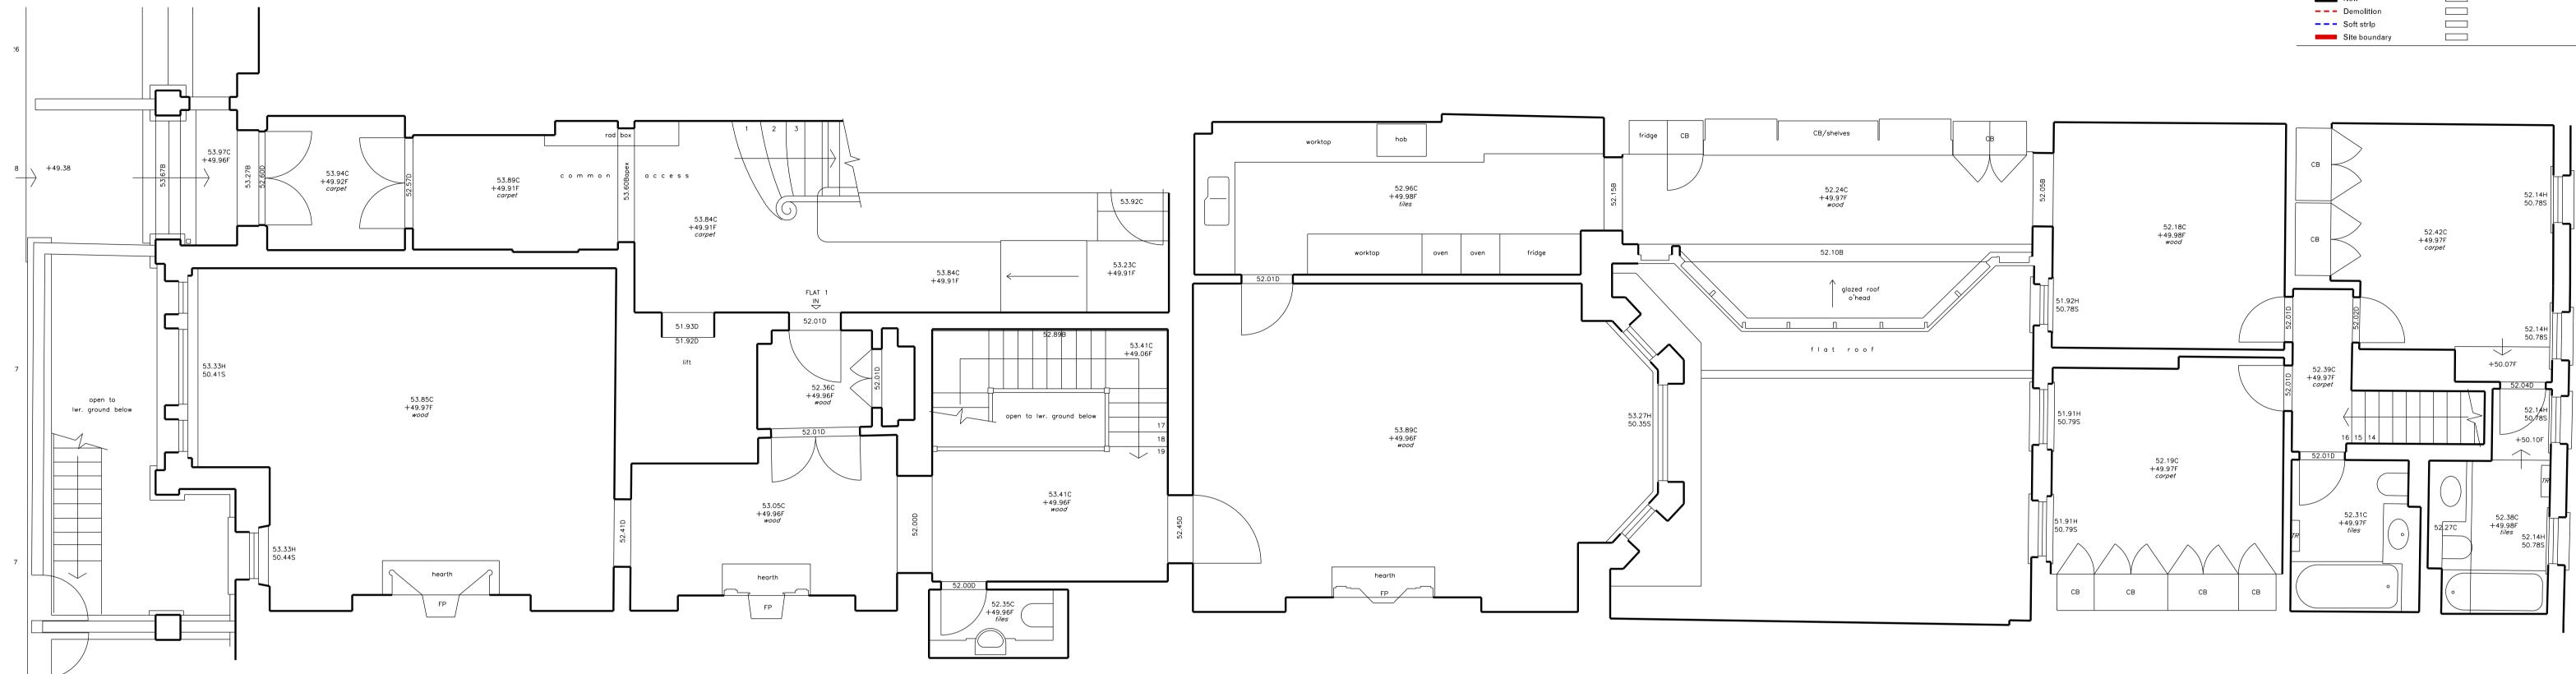

| 1                                                       |                         | 2.5 N                 |
|---------------------------------------------------------|-------------------------|-----------------------|
| WENDO                                                   | WFR                     |                       |
| _STUDI                                                  |                         |                       |
| 7 Cambridge Gate<br>London NW1 4JX<br>wendoverpartners. | com                     |                       |
| Project                                                 |                         | Project number        |
| 5 Cambric<br>Flat 1                                     | lge Gate                | 052                   |
| Client                                                  |                         |                       |
| Mr M B A                                                | bdullahi                |                       |
|                                                         |                         | © Wendover Studio Ltd |
| Drawing name                                            |                         | Drawing number        |
| Existing drawi                                          |                         | 01_11                 |
| Ground floor s                                          |                         |                       |
| Ground floor s                                          | 24/01/2024<br>1:50 / A1 | Issue                 |