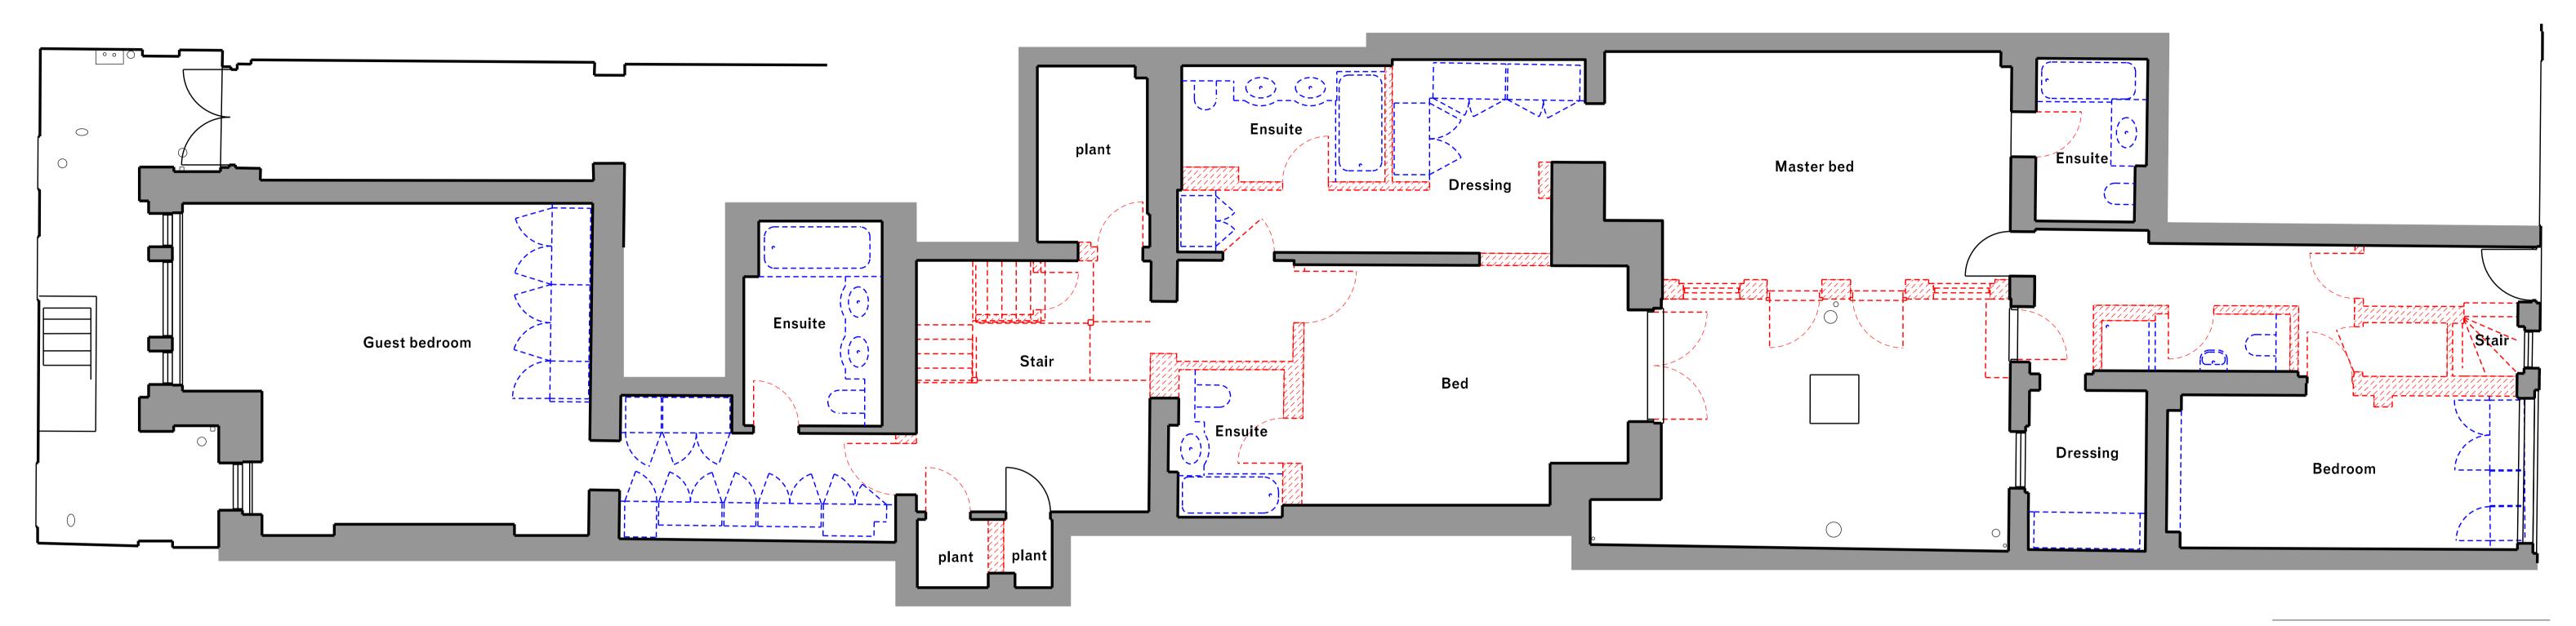

General notes:

Do not scale from drawings. Errors to be reported immediately to the Architect. To be read in conjuntion with all relevant Architects', Services and Structural Engineers' drawings. All existing site, tree and building information has been compiled from different sources. All dimensions to be checked on site.

| Existing         |  |
|------------------|--|
| New              |  |
| – – – Demolition |  |
| – – – Soft strlp |  |
| Site boundary    |  |

| 01 | 23/01/23 | Stage 02 issue | DMu   | JPC   |
|----|----------|----------------|-------|-------|
|    | Date     | Description    | Drawn | Check |

\_\_\_\_\_

| 1                                                        |           | 2.5       | N             |
|----------------------------------------------------------|-----------|-----------|---------------|
| WENDC<br>_STUDK                                          | )VER<br>D |           |               |
| 7 Cambridge Gate<br>London NW1 4JX<br>wendoverpartners.c | com       |           |               |
| Project                                                  |           | Proje     | ect number    |
| 5 Cambrid<br>Flat 1                                      | ge Gate   | C         | )52           |
| Client                                                   |           |           |               |
| Mr M B Al                                                | odullahi  |           |               |
|                                                          |           | © Wendove | r Studio Ltd. |
|                                                          |           |           | ng number     |
| Drawing name                                             |           | Drawi     | ng number     |
| Drawing name<br>Existing drawi<br>Lower ground           |           |           | 01_02         |