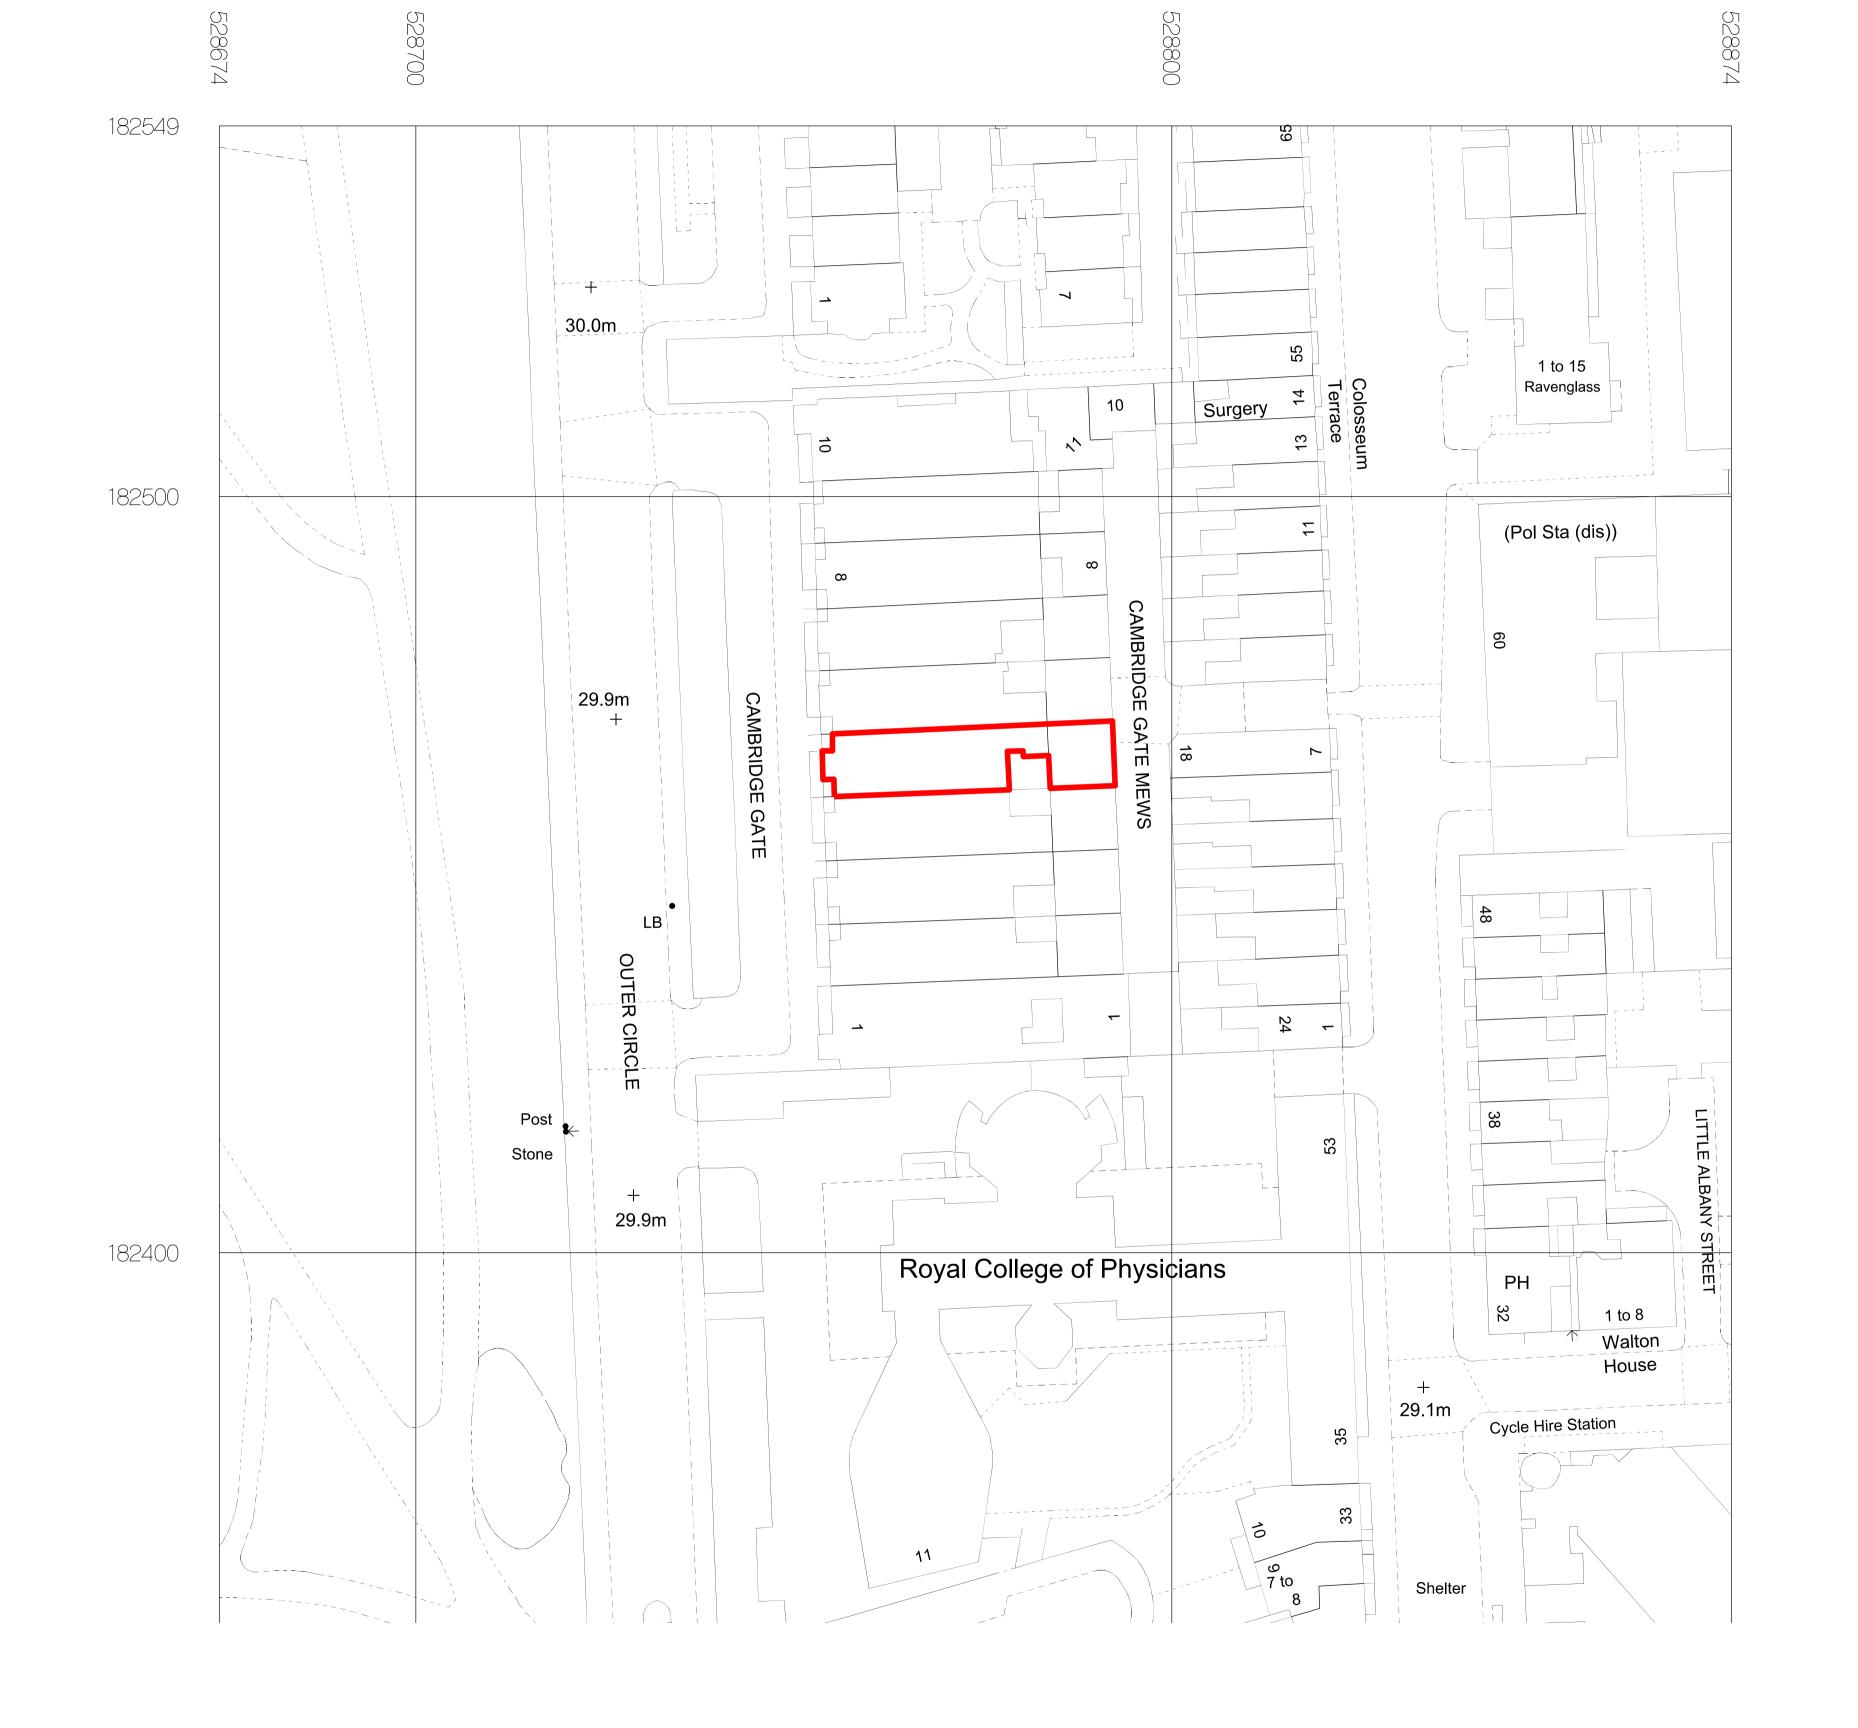

All dimensions to be checked on site.

Existing --- Soft strlp

Rev. Date Description Drawn Check

WENDOVER \_STUDIO

7 Cambridge Gate London NW1 4JX wendoverpartners.com

5 Cambridge Gate Flat 1

Mr M B Abdullahi

© Wendover Studio Ltd.

Project number 052

Drawing name Drawing number 00\_01 Existing drawings Site location plan

Issue **00** 1:500 / A1 DMu / JPC Drawn / Checked Approved

CAD Reference