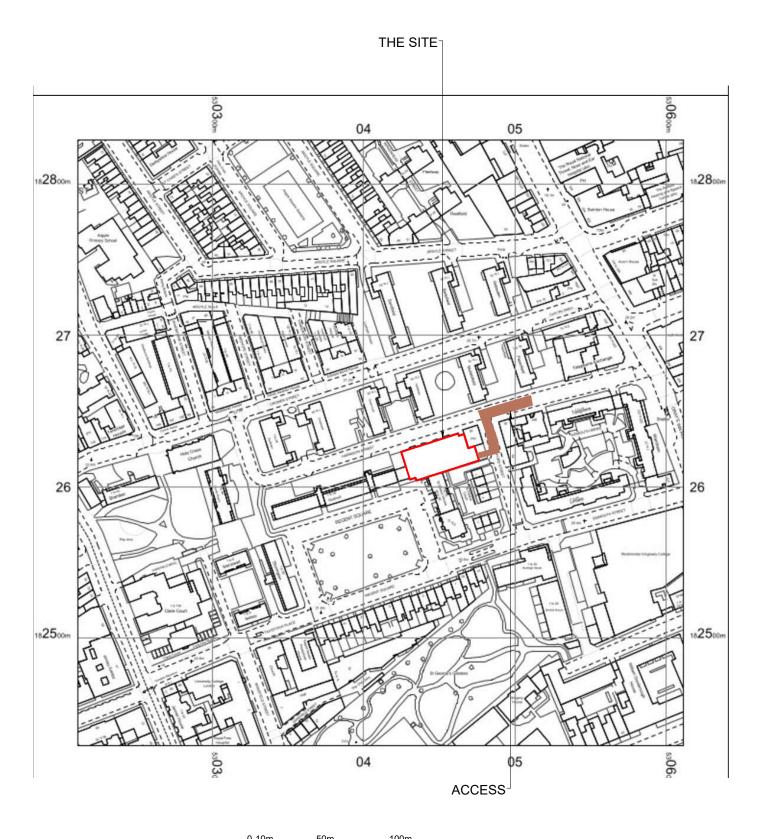

SITE No. 168705
HARRISON STREET TE
30-40 HARRISON STREET
CAMDEN
GREATER LONDON 3
WC1H 8JF

| NGR           | TQ 30411 82629 |  |
|---------------|----------------|--|
| OS GRID       | 530411 182629  |  |
| TITLE         |                |  |
| LOCATION PLAN |                |  |

168705-00-004-ML003

**LOCATION PLAN** 

SCALE 1:2500

- THE SITE

33

2000m

500m 1000m

LOCATION PLAN