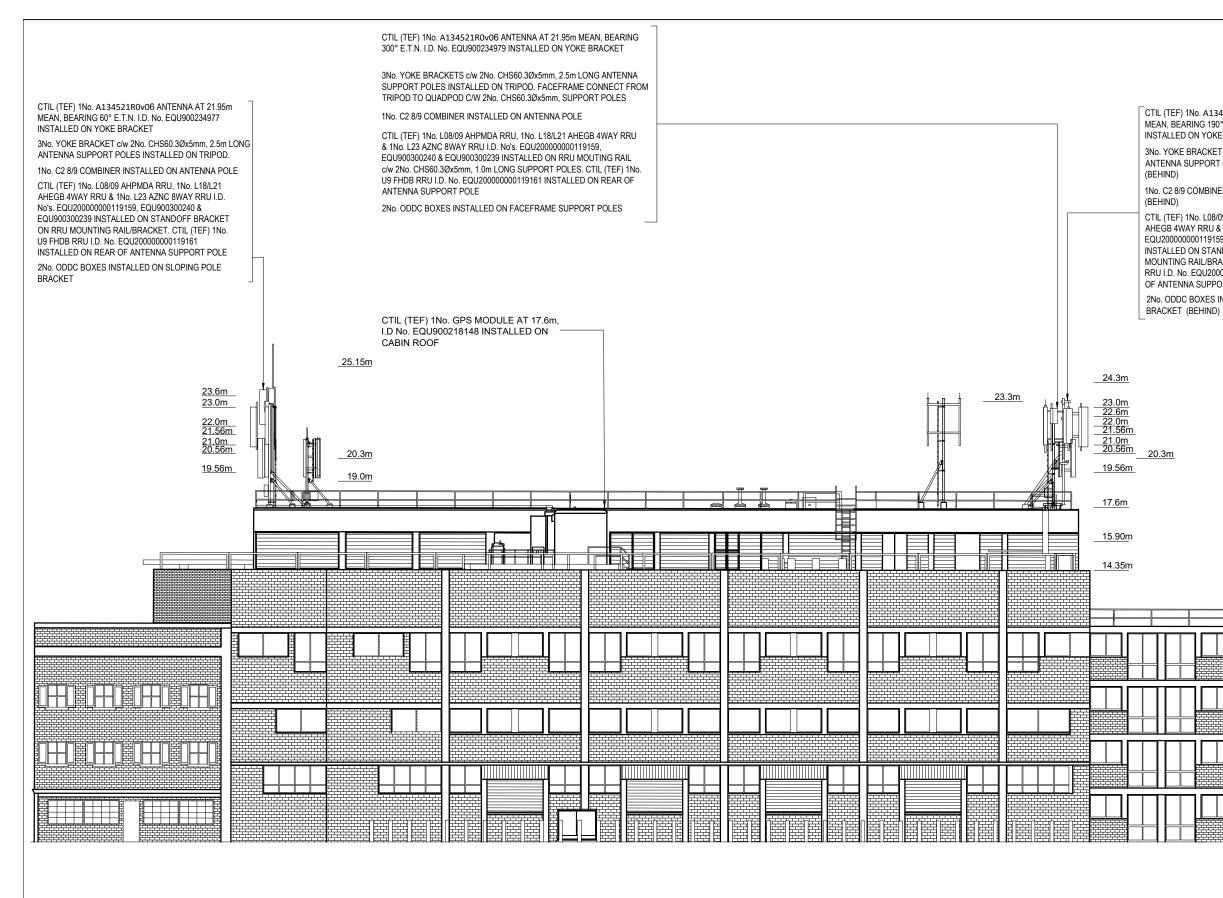

3No. MULTICORE CABLES & 6No. DC CABLES. CABLE MANAGEMENT UTILISED.

| 2Nr                                                                                                                                                                                                                                                                                                                                                                 | CONTROL OF CONTRO |  |  |  |  |  |
|---------------------------------------------------------------------------------------------------------------------------------------------------------------------------------------------------------------------------------------------------------------------------------------------------------------------------------------------------------------------|---------------------------------------------------------------------------------------------------------------------------------------------------------------------------------------------------------------------------------------------------------------------------------------------------------------------------------------------------------------------------------------------------------------------------------------------------------------------------------------------------------------------------------------------------------------------------------------------------------------------------------------------------------------------------------------------------------------------------------------------------------------------------------------------------------------------------------------------------------------------------------------------------------------------------------------------------------------------------------------------------------------------------------------------------------------------------------------------------------------------------------------------------------------------------------------------------------------------------------------------------------------------------------------------------------------------------------------------------------------------------------------------------------------------------------------------------------------------------------------------------------------------------------------------------------------------------------------------------------------------------------------------------------------------------------------------------------------------------------------------------------------------------------------------------------------------------------------------------------------------------------------------------------------------------------------------------------------------------------------------------------------------------------------------------------------------------------------------------------------------------|--|--|--|--|--|
| GPS MODULE AT 17.6m, I.D No.<br>NSTALLED ON CABIN ROOF                                                                                                                                                                                                                                                                                                              | ACCESS ARRANGEMENTS<br>KEYS:-<br>ARQIVA GATE KEY Â<br>B KEY Â<br>C KEY Â<br>LEGGE KEY Â<br>SURVEY REQUIRED TO CONFIRM ACCESS KEYS FOR<br>REMAINING ROOMS AND SITE ENTRANCE                                                                                                                                                                                                                                                                                                                                                                                                                                                                                                                                                                                                                                                                                                                                                                                                                                                                                                                                                                                                                                                                                                                                                                                                                                                                                                                                                                                                                                                                                                                                                                                                                                                                                                                                                                                                                                                                                                                                                |  |  |  |  |  |
| 134521R0v06 ANTENNA AT<br>ARING 60° E.T.N. I.D. No.<br>STALLED ON YOKE<br><br>KET c/w 2No. CHS60.3Øx5mm,<br>NNA SUPPORT POLES<br>RIPOD.<br>SINER INSTALLED ON<br>II<br>08/09 AHPMDA RRU, 1No.<br>WAY RRU & 1No. L23 AZNC<br>05. 483662, 431778 & 431777 TO<br>N STANDOFF BRACKET ON RRU<br>BRACKET. CTIL (TEF) 1No. U9<br>0. 431780 INSTALLED ON REAR<br>PPORT POLE | BT SKYLINE NO.         WC0010         Image: Strain                                                                                |  |  |  |  |  |
|                                                                                                                                                                                                                                                                                                                                                                     | 168705-00-000-MD039 A                                                                                                                                                                                                                                                                                                                                                                                                                                                                                                                                                                                                                                                                                                                                                                                                                                                                                                                                                                                                                                                                                                                                                                                                                                                                                                                                                                                                                                                                                                                                                                                                                                                                                                                                                                                                                                                                                                                                                                                                                                                                                                     |  |  |  |  |  |