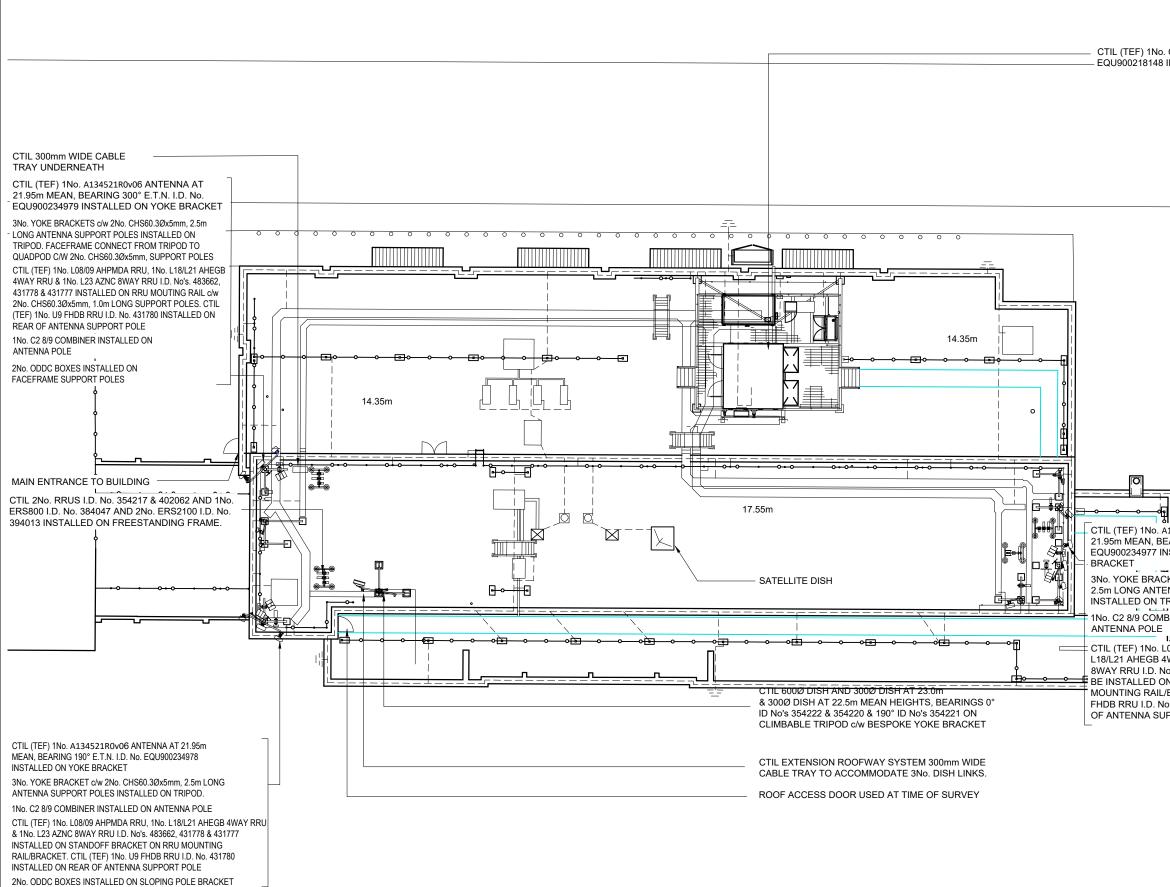

3No. MULTICORE CABLES & 6No. DC CABLES. CABLE MANAGEMENT UTILISED.

| 2Nr                                                                                                                                                                                                                                                                                                                                                                 | CONTROL OF CONTRO |  |  |  |  |  |
|---------------------------------------------------------------------------------------------------------------------------------------------------------------------------------------------------------------------------------------------------------------------------------------------------------------------------------------------------------------------|---------------------------------------------------------------------------------------------------------------------------------------------------------------------------------------------------------------------------------------------------------------------------------------------------------------------------------------------------------------------------------------------------------------------------------------------------------------------------------------------------------------------------------------------------------------------------------------------------------------------------------------------------------------------------------------------------------------------------------------------------------------------------------------------------------------------------------------------------------------------------------------------------------------------------------------------------------------------------------------------------------------------------------------------------------------------------------------------------------------------------------------------------------------------------------------------------------------------------------------------------------------------------------------------------------------------------------------------------------------------------------------------------------------------------------------------------------------------------------------------------------------------------------------------------------------------------------------------------------------------------------------------------------------------------------------------------------------------------------------------------------------------------------------------------------------------------------------------------------------------------------------------------------------------------------------------------------------------------------------------------------------------------------------------------------------------------------------------------------------------------|--|--|--|--|--|
| GPS MODULE AT 17.6m, I.D No.<br>NSTALLED ON CABIN ROOF                                                                                                                                                                                                                                                                                                              | ACCESS ARRANGEMENTS<br>KEYS:-<br>ARQIVA GATE KEY Â<br>B KEY Â<br>C KEY Â<br>LEGGE KEY Â<br>SURVEY REQUIRED TO CONFIRM ACCESS KEYS FOR<br>REMAINING ROOMS AND SITE ENTRANCE                                                                                                                                                                                                                                                                                                                                                                                                                                                                                                                                                                                                                                                                                                                                                                                                                                                                                                                                                                                                                                                                                                                                                                                                                                                                                                                                                                                                                                                                                                                                                                                                                                                                                                                                                                                                                                                                                                                                                |  |  |  |  |  |
| 134521R0v06 ANTENNA AT<br>ARING 60° E.T.N. I.D. No.<br>STALLED ON YOKE<br><br>KET c/w 2No. CHS60.3Øx5mm,<br>NNA SUPPORT POLES<br>RIPOD.<br>SINER INSTALLED ON<br>II<br>08/09 AHPMDA RRU, 1No.<br>WAY RRU & 1No. L23 AZNC<br>05. 483662, 431778 & 431777 TO<br>N STANDOFF BRACKET ON RRU<br>BRACKET. CTIL (TEF) 1No. U9<br>0. 431780 INSTALLED ON REAR<br>PPORT POLE | BT SKYLINE NO.         WC0010         Image: Strain                                                                                |  |  |  |  |  |
|                                                                                                                                                                                                                                                                                                                                                                     | 168705-00-000-MD039 A                                                                                                                                                                                                                                                                                                                                                                                                                                                                                                                                                                                                                                                                                                                                                                                                                                                                                                                                                                                                                                                                                                                                                                                                                                                                                                                                                                                                                                                                                                                                                                                                                                                                                                                                                                                                                                                                                                                                                                                                                                                                                                     |  |  |  |  |  |