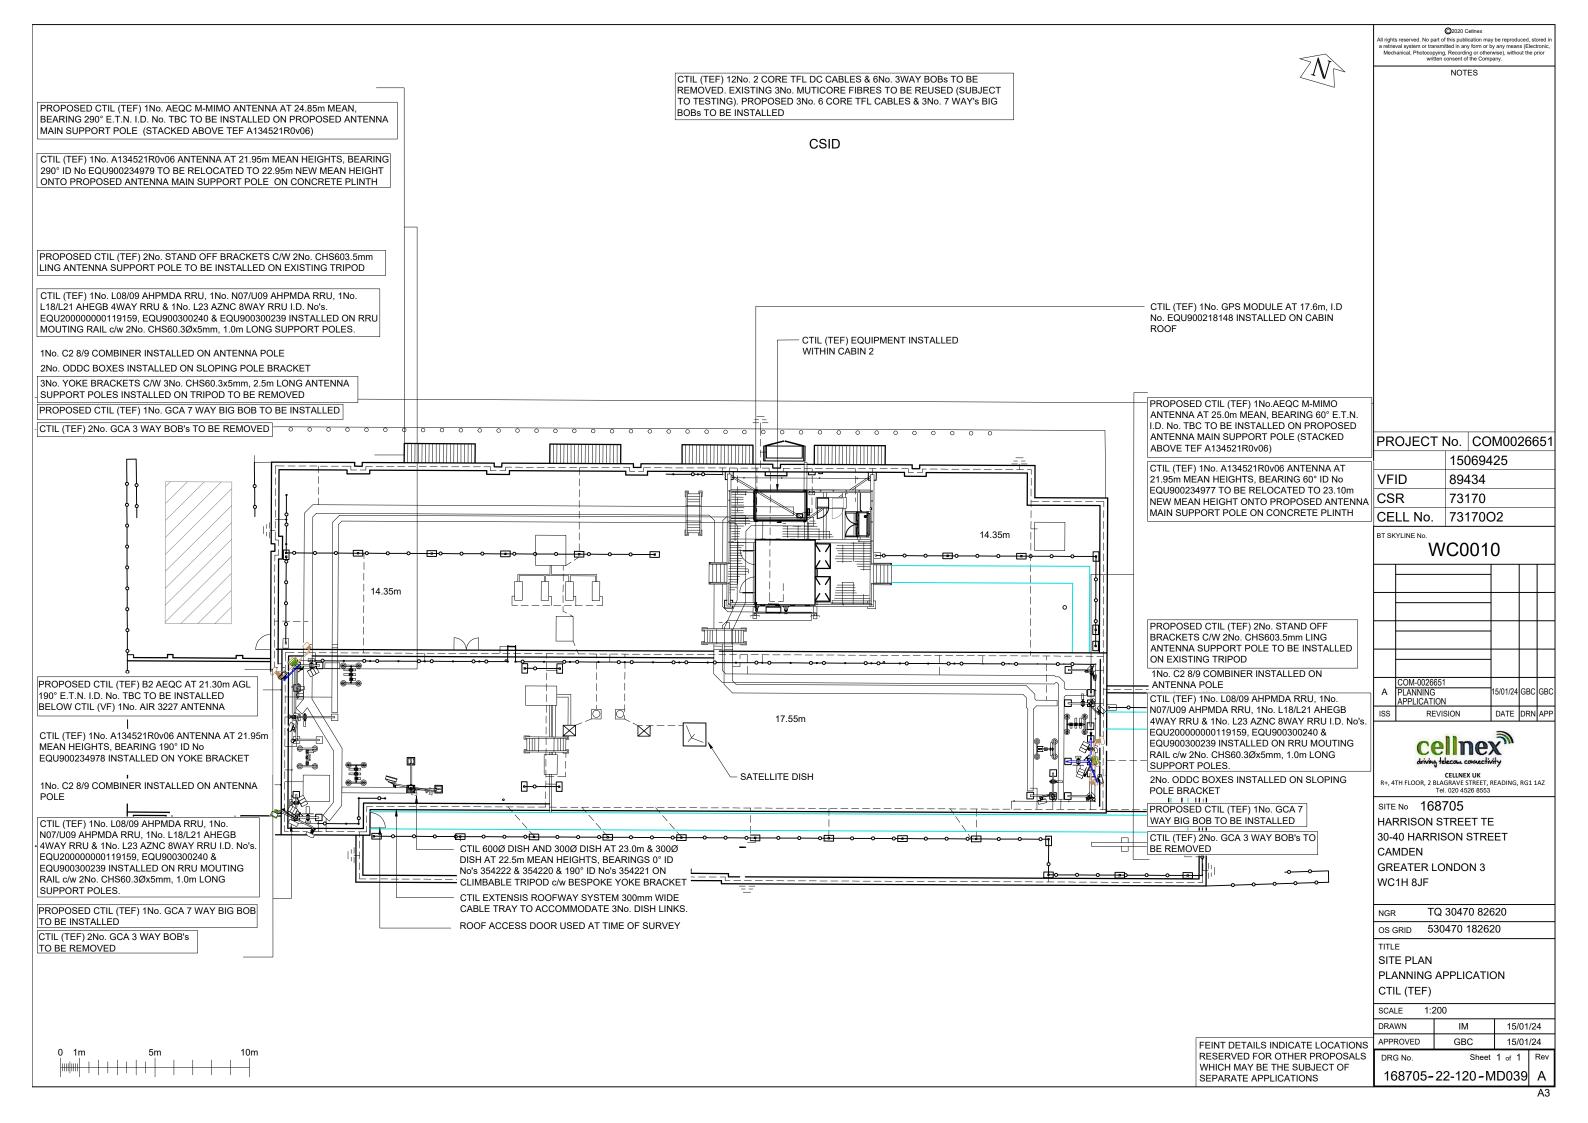

C2020 Cellnex

CTIL 600Ø DISH AND 300Ø DISH AT 23.0m & 300Ø DISH AT 22.5m MEAN HEIGHTS, BEARINGS 0° ID No's 354222 & 354220 & 190° ID No's 354221 ON CLIMBABLE TRIPOD c/w BESPOKE YOKE BRACKET

|                                                                                                                                                                       |                                                                                                                                                                                                                                                                        |                                   |                                           |               |           | _    |  |
|-----------------------------------------------------------------------------------------------------------------------------------------------------------------------|------------------------------------------------------------------------------------------------------------------------------------------------------------------------------------------------------------------------------------------------------------------------|-----------------------------------|-------------------------------------------|---------------|-----------|------|--|
|                                                                                                                                                                       | All right                                                                                                                                                                                                                                                              | s reserved. No part               | ©2020 Cellnex<br>t of this publication ma | v be reproduc | ed. store | d in |  |
|                                                                                                                                                                       | All rights reserved. No part of this publication may be reproduced, stored in<br>a retrieval system or transmitted in any form or by any means (Electronic,<br>Mechanical, Photocopying, Recording or otherwise), without the prior<br>written consent of the Company. |                                   |                                           |               |           |      |  |
|                                                                                                                                                                       | written consent of the Company.                                                                                                                                                                                                                                        |                                   |                                           |               |           |      |  |
|                                                                                                                                                                       |                                                                                                                                                                                                                                                                        |                                   | NOTES                                     |               |           |      |  |
|                                                                                                                                                                       |                                                                                                                                                                                                                                                                        |                                   |                                           |               |           |      |  |
|                                                                                                                                                                       |                                                                                                                                                                                                                                                                        |                                   |                                           |               |           |      |  |
|                                                                                                                                                                       |                                                                                                                                                                                                                                                                        |                                   |                                           |               |           |      |  |
|                                                                                                                                                                       |                                                                                                                                                                                                                                                                        |                                   |                                           |               |           |      |  |
|                                                                                                                                                                       |                                                                                                                                                                                                                                                                        |                                   |                                           |               |           |      |  |
|                                                                                                                                                                       |                                                                                                                                                                                                                                                                        |                                   |                                           |               |           |      |  |
|                                                                                                                                                                       |                                                                                                                                                                                                                                                                        |                                   |                                           |               |           |      |  |
|                                                                                                                                                                       |                                                                                                                                                                                                                                                                        |                                   |                                           |               |           |      |  |
|                                                                                                                                                                       |                                                                                                                                                                                                                                                                        |                                   |                                           |               |           |      |  |
|                                                                                                                                                                       |                                                                                                                                                                                                                                                                        |                                   |                                           |               |           |      |  |
|                                                                                                                                                                       |                                                                                                                                                                                                                                                                        |                                   |                                           |               |           |      |  |
|                                                                                                                                                                       |                                                                                                                                                                                                                                                                        |                                   |                                           |               |           |      |  |
| ED CTIL (TEF) 1No. AEQC M-MIMO<br>A T 24.85m MEAN, BEARING 290°<br>No. TBC TO BE INSTALLED ON<br>ED ANTENNA MAIN SUPPORT<br>D ABOVE TEF A134521R0v06)                 |                                                                                                                                                                                                                                                                        |                                   |                                           |               |           |      |  |
|                                                                                                                                                                       |                                                                                                                                                                                                                                                                        |                                   |                                           |               |           |      |  |
| ) 1No. A134521R0v06 ANTENNA AT<br>EAN HEIGHTS, BEARING 290° ID No<br>34979 TO BE RELOCATED TO 22.95m<br>IN HEIGHT ONTO PROPOSED<br>MAIN SUPPORT POLE ON<br>IFE PLINTH |                                                                                                                                                                                                                                                                        |                                   |                                           |               |           |      |  |
|                                                                                                                                                                       |                                                                                                                                                                                                                                                                        |                                   |                                           |               |           | - 4  |  |
|                                                                                                                                                                       |                                                                                                                                                                                                                                                                        |                                   |                                           | M002          | 2005      | ונ   |  |
|                                                                                                                                                                       | CS                                                                                                                                                                                                                                                                     | ID                                | 150694                                    | 25            |           |      |  |
|                                                                                                                                                                       | VF                                                                                                                                                                                                                                                                     | ID                                | 89434                                     |               |           |      |  |
|                                                                                                                                                                       | CS                                                                                                                                                                                                                                                                     | R                                 | 73170                                     |               |           |      |  |
|                                                                                                                                                                       | CE                                                                                                                                                                                                                                                                     | LL No.                            | 731700                                    | D2            |           |      |  |
| E BRACKETS C/W 3No.<br>5mm, 2.5m LONG ANTENNA                                                                                                                         | BT SKYLINE No.                                                                                                                                                                                                                                                         |                                   |                                           |               |           |      |  |
| POLES INSTALLED ON TRIPOD TO<br>/ED                                                                                                                                   |                                                                                                                                                                                                                                                                        | WC0010                            |                                           |               |           |      |  |
| 9 COMBINER INSTALLED ON                                                                                                                                               |                                                                                                                                                                                                                                                                        |                                   |                                           |               |           |      |  |
| A POLE<br>) 1No. L08/09 AHPMDA RRU, 1No.                                                                                                                              |                                                                                                                                                                                                                                                                        |                                   |                                           |               |           |      |  |
| HPMDA RRU, 1No. L18/L21 AHEGB                                                                                                                                         |                                                                                                                                                                                                                                                                        |                                   |                                           |               |           |      |  |
| U & 1No. L23 AZNC 8WAY RRU I.D.<br>200000000119159, EQU900300240 &                                                                                                    |                                                                                                                                                                                                                                                                        |                                   |                                           |               | Τ         |      |  |
| 00239 INSTALLED ON RRU MOUTING                                                                                                                                        |                                                                                                                                                                                                                                                                        |                                   |                                           |               |           |      |  |
| No. CHS60.3Øx5mm, 1.0m LONG                                                                                                                                           |                                                                                                                                                                                                                                                                        |                                   |                                           |               |           |      |  |
| ED CTIL (TEF) 1No. GCA 7                                                                                                                                              |                                                                                                                                                                                                                                                                        | COM-00266                         | 51                                        |               | -+        | _    |  |
| BOB TO BE INSTALLED                                                                                                                                                   | A                                                                                                                                                                                                                                                                      |                                   |                                           | 15/01/24      | GBCG      | BC   |  |
| ) 2No. GCA 3 WAY BOB'S TO BE                                                                                                                                          | ISS                                                                                                                                                                                                                                                                    |                                   | /ISION                                    | DATE I        | DRN A     | .PP  |  |
| 0                                                                                                                                                                     |                                                                                                                                                                                                                                                                        |                                   |                                           | 3             |           |      |  |
| ED CTIL (TEF) 2No. STAND OFF<br>S C/W 2No. CHS603.5mm LING<br>SUPPORT POLE TO BE INSTALLED                                                                            |                                                                                                                                                                                                                                                                        | Ce                                | telecom convection                        | X "           |           |      |  |
| ING TRIPOD                                                                                                                                                            | R+, 4                                                                                                                                                                                                                                                                  |                                   | CELLNEX UK<br>AGRAVE STREET,              |               | RG1 1AZ   | 2    |  |
| C BOXES INSTALLED ON SLOPING                                                                                                                                          |                                                                                                                                                                                                                                                                        | T                                 | el. 020 4526 8553                         |               |           |      |  |
| ICKET                                                                                                                                                                 |                                                                                                                                                                                                                                                                        | SITE No 168705                    |                                           |               |           |      |  |
| <b> </b><br>) 1No. A134521R0v06                                                                                                                                       |                                                                                                                                                                                                                                                                        | HARRISON STREET TE                |                                           |               |           |      |  |
| AT 21.95m MEAN HEIGHTS,                                                                                                                                               |                                                                                                                                                                                                                                                                        | 30-40 HARRISON STREET             |                                           |               |           |      |  |
| 190° ID No EQU900234978<br>D ON YOKE BRACKET                                                                                                                          |                                                                                                                                                                                                                                                                        | GREATER LONDON 3                  |                                           |               |           |      |  |
|                                                                                                                                                                       |                                                                                                                                                                                                                                                                        | 1H 8JF                            |                                           |               |           |      |  |
|                                                                                                                                                                       |                                                                                                                                                                                                                                                                        |                                   |                                           |               |           |      |  |
|                                                                                                                                                                       |                                                                                                                                                                                                                                                                        | NGR TQ 30470 82620                |                                           |               |           |      |  |
|                                                                                                                                                                       |                                                                                                                                                                                                                                                                        | OS GRID 530470 182620             |                                           |               |           |      |  |
|                                                                                                                                                                       | TITLE                                                                                                                                                                                                                                                                  |                                   |                                           |               |           |      |  |
|                                                                                                                                                                       |                                                                                                                                                                                                                                                                        | ELEVATION<br>PLANNING APPLICATION |                                           |               |           |      |  |
|                                                                                                                                                                       |                                                                                                                                                                                                                                                                        |                                   | APPLICATI                                 | UN            |           |      |  |
|                                                                                                                                                                       |                                                                                                                                                                                                                                                                        | L (TEF)                           |                                           |               |           |      |  |
| 0.0m GROUND LEVEL                                                                                                                                                     | SCA                                                                                                                                                                                                                                                                    |                                   |                                           |               |           |      |  |
| FEINT DETAILS INDICATE LOCATIONS<br>RESERVED FOR OTHER PROPOSALS<br>WHICH MAY BE THE SUBJECT OF                                                                       |                                                                                                                                                                                                                                                                        | WN                                | IM                                        |               | 01/24     |      |  |
|                                                                                                                                                                       |                                                                                                                                                                                                                                                                        |                                   | GBC                                       |               | )1/24     |      |  |
|                                                                                                                                                                       |                                                                                                                                                                                                                                                                        | GNO.                              |                                           | 1 of 2        |           |      |  |
| SEPARATE APPLICATIONS                                                                                                                                                 | 16                                                                                                                                                                                                                                                                     | 00/05-2                           | 22-170 <i>-</i> N                         | /1003         |           |      |  |
|                                                                                                                                                                       |                                                                                                                                                                                                                                                                        |                                   |                                           |               | A         | 3    |  |