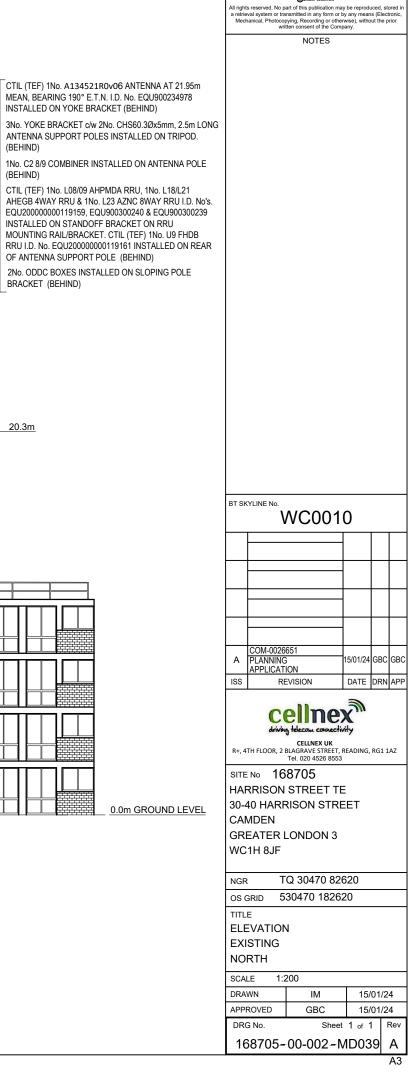

3No. MULTICORE CABLES & 6No. DC CABLES. CABLE MANAGEMENT UTILISED.

| 2Nr                                                                                                                                                                                                                                                                                                                                                                 | CONTROL OF CONTRO |  |  |  |  |  |
|---------------------------------------------------------------------------------------------------------------------------------------------------------------------------------------------------------------------------------------------------------------------------------------------------------------------------------------------------------------------|---------------------------------------------------------------------------------------------------------------------------------------------------------------------------------------------------------------------------------------------------------------------------------------------------------------------------------------------------------------------------------------------------------------------------------------------------------------------------------------------------------------------------------------------------------------------------------------------------------------------------------------------------------------------------------------------------------------------------------------------------------------------------------------------------------------------------------------------------------------------------------------------------------------------------------------------------------------------------------------------------------------------------------------------------------------------------------------------------------------------------------------------------------------------------------------------------------------------------------------------------------------------------------------------------------------------------------------------------------------------------------------------------------------------------------------------------------------------------------------------------------------------------------------------------------------------------------------------------------------------------------------------------------------------------------------------------------------------------------------------------------------------------------------------------------------------------------------------------------------------------------------------------------------------------------------------------------------------------------------------------------------------------------------------------------------------------------------------------------------------------|--|--|--|--|--|
| GPS MODULE AT 17.6m, I.D No.<br>NSTALLED ON CABIN ROOF                                                                                                                                                                                                                                                                                                              | ACCESS ARRANGEMENTS<br>KEYS:-<br>ARQIVA GATE KEY Â<br>B KEY Â<br>C KEY Â<br>LEGGE KEY Â<br>SURVEY REQUIRED TO CONFIRM ACCESS KEYS FOR<br>REMAINING ROOMS AND SITE ENTRANCE                                                                                                                                                                                                                                                                                                                                                                                                                                                                                                                                                                                                                                                                                                                                                                                                                                                                                                                                                                                                                                                                                                                                                                                                                                                                                                                                                                                                                                                                                                                                                                                                                                                                                                                                                                                                                                                                                                                                                |  |  |  |  |  |
| 134521R0v06 ANTENNA AT<br>ARING 60° E.T.N. I.D. No.<br>STALLED ON YOKE<br><br>KET c/w 2No. CHS60.3Øx5mm,<br>NNA SUPPORT POLES<br>RIPOD.<br>SINER INSTALLED ON<br>II<br>08/09 AHPMDA RRU, 1No.<br>WAY RRU & 1No. L23 AZNC<br>05. 483662, 431778 & 431777 TO<br>N STANDOFF BRACKET ON RRU<br>BRACKET. CTIL (TEF) 1No. U9<br>0. 431780 INSTALLED ON REAR<br>PPORT POLE | BT SKYLINE NO.         WC0010         Image: Strain                                                                                |  |  |  |  |  |
|                                                                                                                                                                                                                                                                                                                                                                     | 168705-00-000-MD039 A                                                                                                                                                                                                                                                                                                                                                                                                                                                                                                                                                                                                                                                                                                                                                                                                                                                                                                                                                                                                                                                                                                                                                                                                                                                                                                                                                                                                                                                                                                                                                                                                                                                                                                                                                                                                                                                                                                                                                                                                                                                                                                     |  |  |  |  |  |