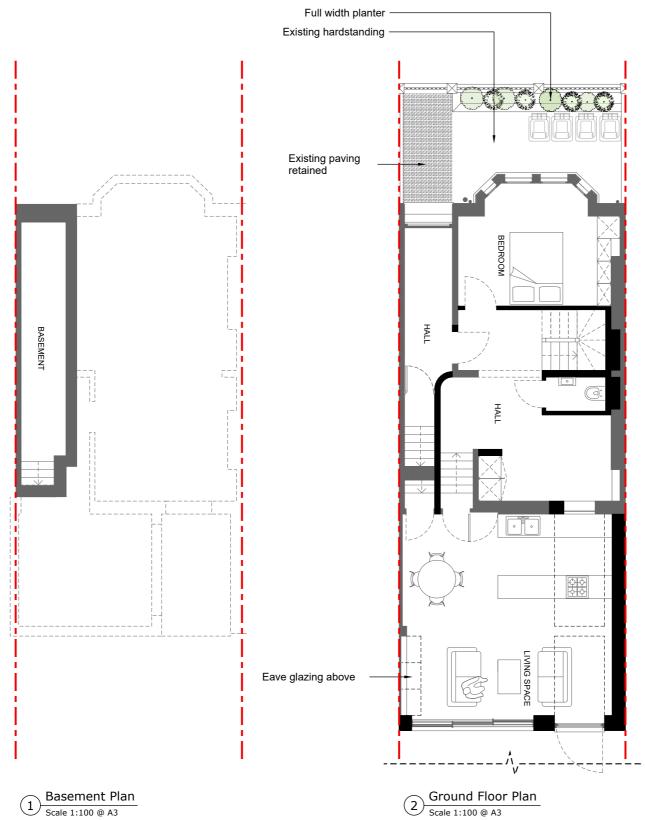

Ground Floor Plan
Scale 1:100 @ A3

First Floor Plan
Scale 1:100 @ A3

| CONSTRUCTION NOTE:  DO NOT SCALE FROM THIS DRAWING.                                                                                   | Project              | 15 H | eath Hurst Ro | oad, NW3 2RU  | Dwg | Proposed Plans 1 |      |     |      |                       |  |
|---------------------------------------------------------------------------------------------------------------------------------------|----------------------|------|---------------|---------------|-----|------------------|------|-----|------|-----------------------|--|
| DO NOT USE ANY AREAS INDICATED FOR EITHER VALUATION, PURCHASE SALE OR ANY OTHER FORM OF                                               | Client Sarah Stolarz |      |               |               |     | e<br>1           | :10  | 00@ | DA3  | Dwg No. 134 - GA-13 C |  |
| LEGALLY BINDING CONTRACT.                                                                                                             | Created              |      |               | Current Stage | Rev | Drw              | n Cl | hkd | Date | Comment               |  |
| DO NOT REPRODUCE ANY PART OF THIS DRAWING WITHOUT PRIOR WRITTEN CONSENT. THIS DRAWING REMAINS THE COPYRIGHT OF PARALLEL ARCHITECTURE. | Drawn                | JN   | Apr. 24       | Planning      |     |                  |      |     |      |                       |  |