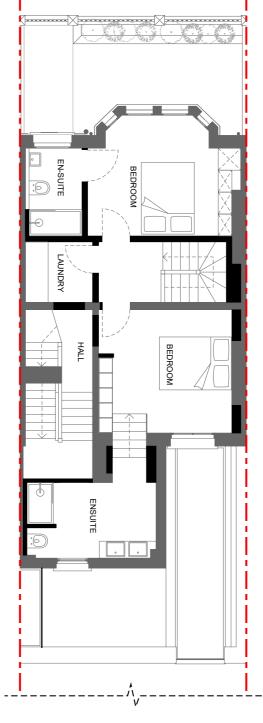

Ground Floor Plan
Scale 1:100 @ A3

First Floor Plan
Scale 1:100 @ A3

| CONSTRUCTION NOTE:  DO NOT SCALE FROM THIS DRAWING.                                                                                   | Project              | 15 H | eath Hurst Ro | oad, NW3 2RU  | Dwg | Proposed Plans 1 |      |     |      |                       |  |
|---------------------------------------------------------------------------------------------------------------------------------------|----------------------|------|---------------|---------------|-----|------------------|------|-----|------|-----------------------|--|
| DO NOT USE ANY AREAS INDICATED FOR EITHER VALUATION, PURCHASE SALE OR ANY OTHER FORM OF                                               | Client Sarah Stolarz |      |               |               |     | e<br>1           | :10  | 00@ | DA3  | Dwg No. 134 - GA-13 C |  |
| LEGALLY BINDING CONTRACT.                                                                                                             | Created              |      |               | Current Stage | Rev | Drw              | n Cl | hkd | Date | Comment               |  |
| DO NOT REPRODUCE ANY PART OF THIS DRAWING WITHOUT PRIOR WRITTEN CONSENT. THIS DRAWING REMAINS THE COPYRIGHT OF PARALLEL ARCHITECTURE. | Drawn                | JN   | Apr. 24       | Planning      |     |                  |      |     |      |                       |  |