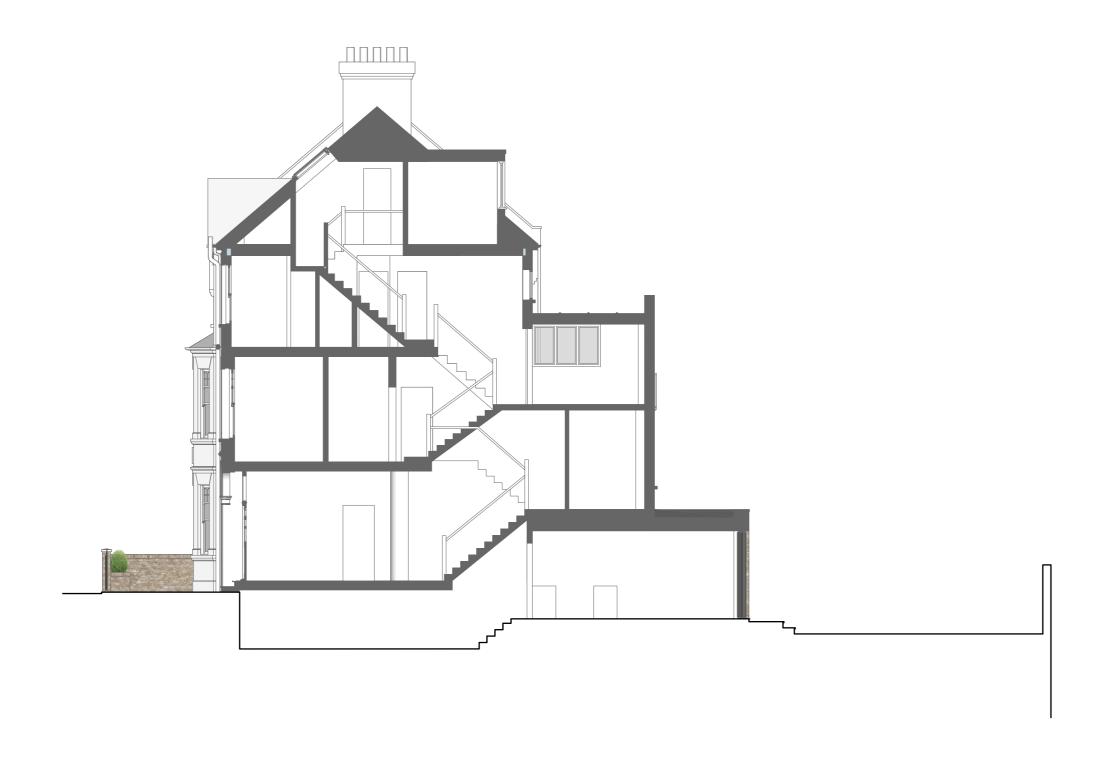

0 2 4 6 8 10m

| CONSTRUCTION NOTE:  DO NOT SCALE FROM THIS DRAWING.                                       | Project              | <sup>Project</sup> 15 Heath Hurst Road, NW3 2RU |         |               |     |         |      | Dwg Title Section 2 |                         |  |  |  |  |  |  |  |  |
|-------------------------------------------------------------------------------------------|----------------------|-------------------------------------------------|---------|---------------|-----|---------|------|---------------------|-------------------------|--|--|--|--|--|--|--|--|
| DO NOT USE ANY AREAS INDICATED FOR EITHER VALUATION, PURCHASE SALE OR ANY OTHER FORM OF   | Client Sarah Stolarz |                                                 |         |               |     | e<br>1: | 100( | @A3                 | Dwg No. 134 - GA - 16 C |  |  |  |  |  |  |  |  |
| LEGALLY BINDING CONTRACT.  DO NOT REPRODUCE ANY PART OF THIS DRAWING                      | Created              |                                                 |         | Current Stage | Rev | Drwn    | Chkd | Date                | Comment                 |  |  |  |  |  |  |  |  |
| WITHOUT PRIOR WRITTEN CONSENT. THIS DRAWING BOARD THE COPYRIGHT OF PARALLEL ARCHITECTURE. | Drawn                | JN                                              | Apr. 24 | Planning      |     |         |      |                     |                         |  |  |  |  |  |  |  |  |