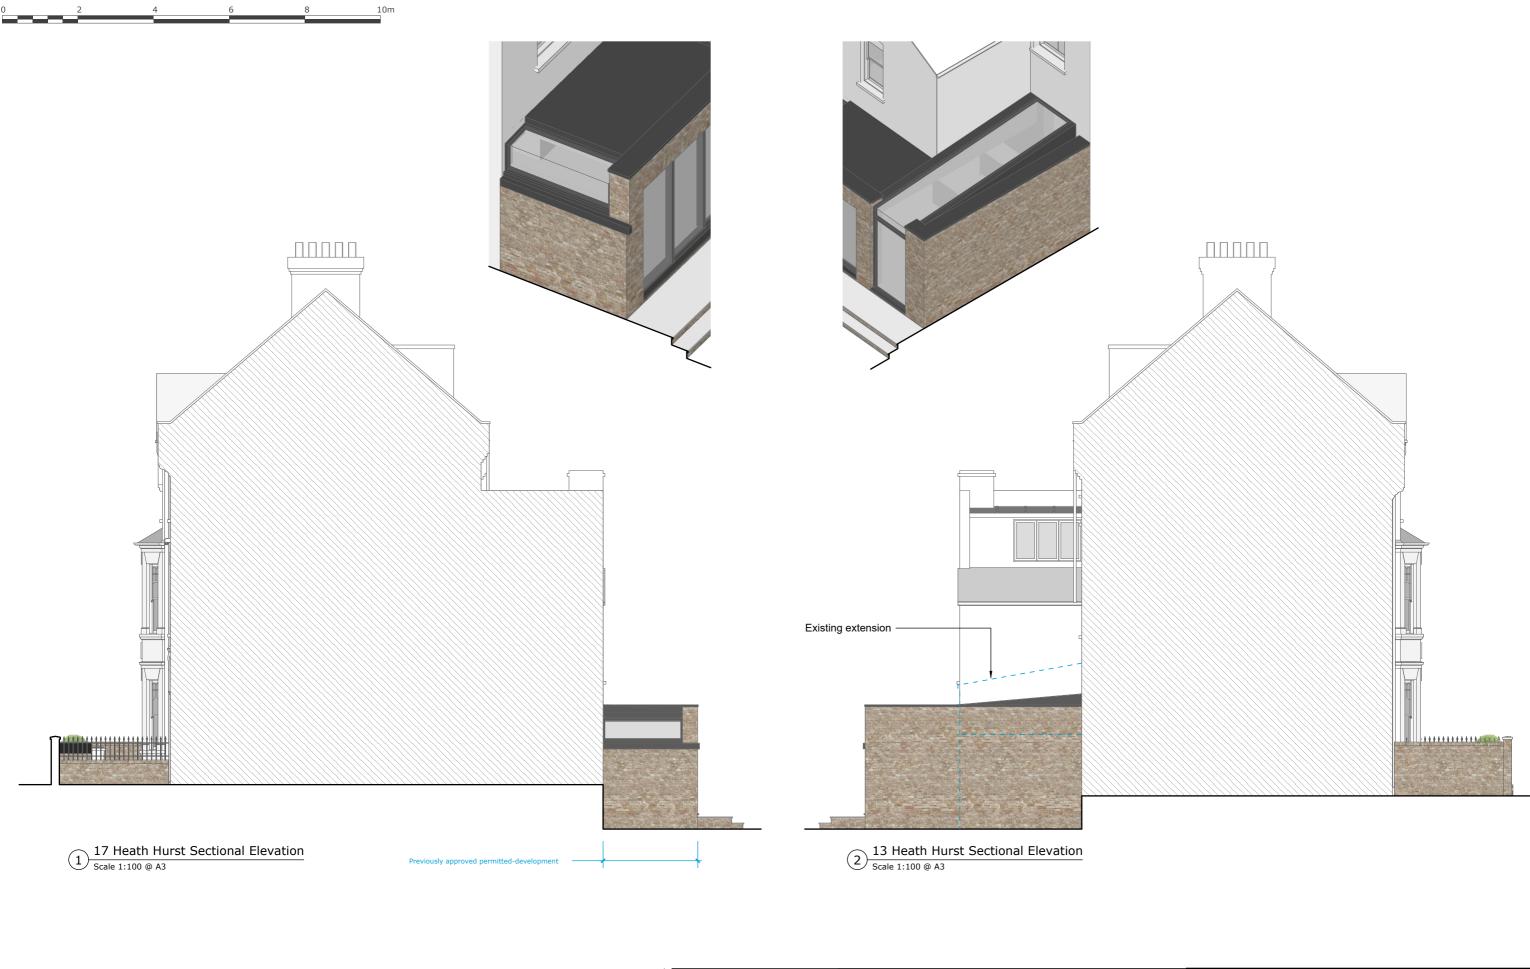

|  | CONSTRUCTION NOTE:  DO NOT SCALE FROM THIS DRAWING.                                                     | Project | <sup>oject</sup> 15 Heath Hurst Road, NW3 2RU |         |               |     |      | Dwg Title Proposed Neighbouring Section/Elevations |      |                                   |  |  |  |  |  |
|--|---------------------------------------------------------------------------------------------------------|---------|-----------------------------------------------|---------|---------------|-----|------|----------------------------------------------------|------|-----------------------------------|--|--|--|--|--|
|  | LEGALLY BINDING CONTRACT.  DO NOT REPRODUCE ANY PART OF THIS DRAWING WITHOUT PRIOR WRITTEN CONSENT THIS | Client  | <sup>Client</sup> Sarah Stolarz               |         |               |     |      |                                                    | @A3  | <sup>Dwg No.</sup> 134 -GA-18 C C |  |  |  |  |  |
|  |                                                                                                         | Created |                                               |         | Current Stage | Rev | Drwn | Chkd                                               | Date | Comment                           |  |  |  |  |  |
|  |                                                                                                         | Drawn   | JN                                            | Apr. 24 | Planning      |     |      |                                                    |      |                                   |  |  |  |  |  |