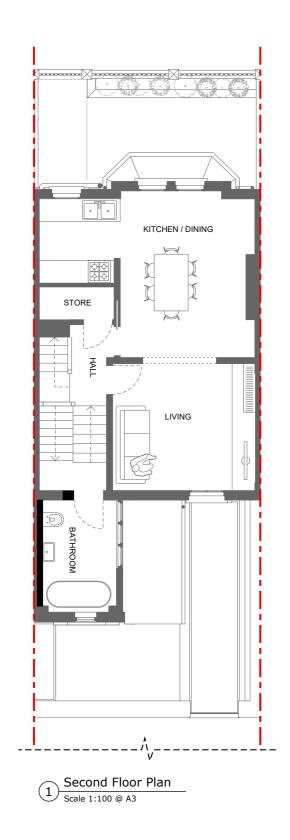

Ground Floor Plan
Scale 1:100 @ A3

First Floor Plan
Scale 1:100 @ A3

| CONSTRUCTION NOTE:  DO NOT SCALE FROM THIS DRAWING.                                                                                   | Project              | 15 H | eath Hurst Ro | oad, NW3 2RU  | Dwg | Proposed Plans 1 |      |     |      |                       |  |
|---------------------------------------------------------------------------------------------------------------------------------------|----------------------|------|---------------|---------------|-----|------------------|------|-----|------|-----------------------|--|
| DO NOT USE ANY AREAS INDICATED FOR EITHER VALUATION, PURCHASE SALE OR ANY OTHER FORM OF                                               | Client Sarah Stolarz |      |               |               |     | e<br>1           | :10  | 00@ | DA3  | Dwg No. 134 - GA-13 C |  |
| LEGALLY BINDING CONTRACT.                                                                                                             | Created              |      |               | Current Stage | Rev | Drw              | n Cl | hkd | Date | Comment               |  |
| DO NOT REPRODUCE ANY PART OF THIS DRAWING WITHOUT PRIOR WRITTEN CONSENT. THIS DRAWING REMAINS THE COPYRIGHT OF PARALLEL ARCHITECTURE. | Drawn                | JN   | Apr. 24       | Planning      |     |                  |      |     |      |                       |  |