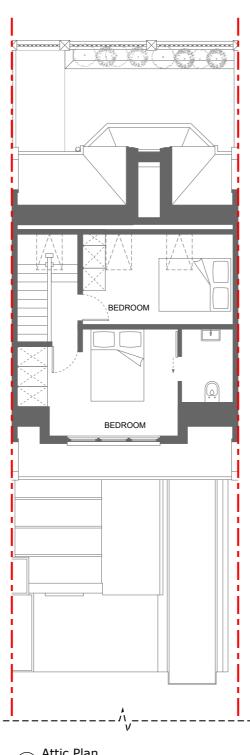

0 2 4 6 8 10r

2 Attic Plan
Scale 1:100 @ A3

Roof Plan
Scale 1:100 @ A3

| CONSTRUCTION NOTE:  DO NOT SCALE FROM THIS DRAWING.                                         | Project 15 Heath Hurst Road, NW3 2RU |                      |         |               |     |      | Dwg Title Proposed Plans 2 |      |                      |  |  |  |  |  |  |
|---------------------------------------------------------------------------------------------|--------------------------------------|----------------------|---------|---------------|-----|------|----------------------------|------|----------------------|--|--|--|--|--|--|
| DO NOT USE ANY AREAS INDICATED FOR EITHER VALUATION, PURCHASE SALE OR ANY OTHER FORM OF     |                                      | Client Sarah Stolarz |         |               |     |      | 100(                       | @А3  | Dwg No. 134 -GA-14 C |  |  |  |  |  |  |
| LEGALLY BINDING CONTRACT.  DO NOT REPRODUCE ANY PART OF THIS DRAWING                        | Created                              |                      |         | Current Stage | Rev | Drwn | Chkd                       | Date | Comment              |  |  |  |  |  |  |
| WITHOUT PRIOR WRITTEN CONSENT. THIS DRAWING REMAINS THE COPYRIGHT OF PARALLEL ARCHITECTURE. | Drawn                                | JN                   | Apr. 24 | Planning      |     |      |                            |      |                      |  |  |  |  |  |  |