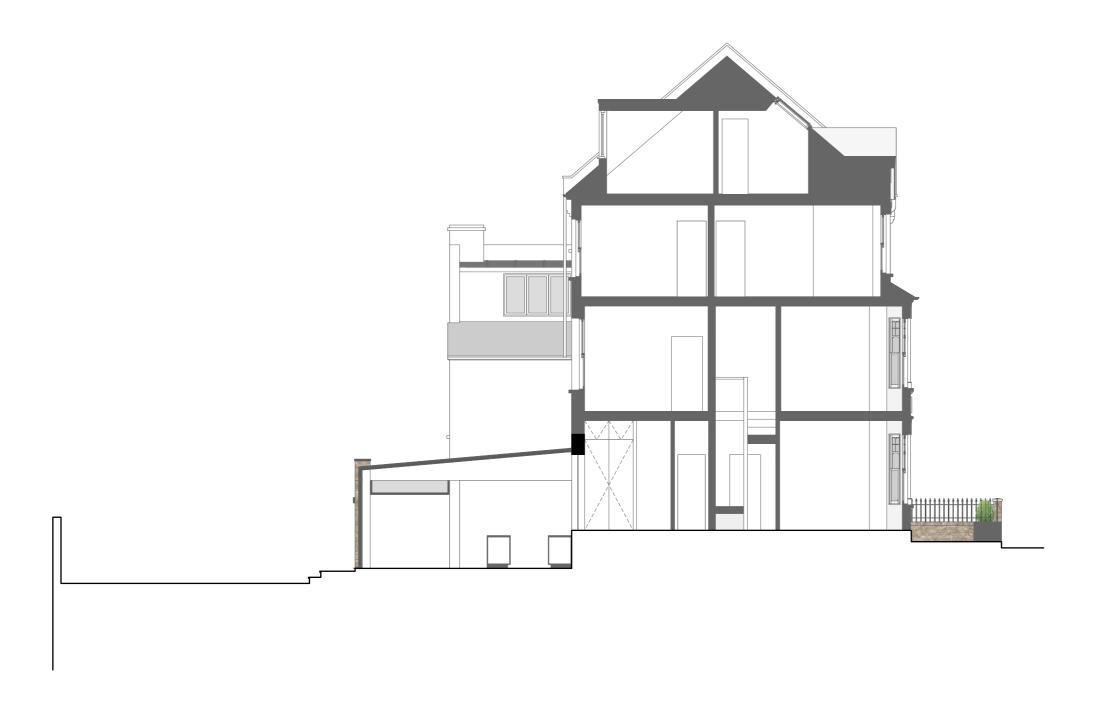

0 2 4 6 8 10m

| CONSTRUCTION NOTE:  DO NOT SCALE FROM THIS DRAWING.                                       | Project              | <sup>Project</sup> 15 Heath Hurst Road, NW3 2RU |         |               |     |         |      | Dwg Title Section 2 |                         |  |  |  |  |  |  |  |  |
|-------------------------------------------------------------------------------------------|----------------------|-------------------------------------------------|---------|---------------|-----|---------|------|---------------------|-------------------------|--|--|--|--|--|--|--|--|
| DO NOT USE ANY AREAS INDICATED FOR EITHER VALUATION, PURCHASE SALE OR ANY OTHER FORM OF   | Client Sarah Stolarz |                                                 |         |               |     | e<br>1: | 100( | @A3                 | Dwg No. 134 - GA - 16 C |  |  |  |  |  |  |  |  |
| LEGALLY BINDING CONTRACT.  DO NOT REPRODUCE ANY PART OF THIS DRAWING                      | Created              |                                                 |         | Current Stage | Rev | Drwn    | Chkd | Date                | Comment                 |  |  |  |  |  |  |  |  |
| WITHOUT PRIOR WRITTEN CONSENT. THIS DRAWING BOARD THE COPYRIGHT OF PARALLEL ARCHITECTURE. | Drawn                | JN                                              | Apr. 24 | Planning      |     |         |      |                     |                         |  |  |  |  |  |  |  |  |