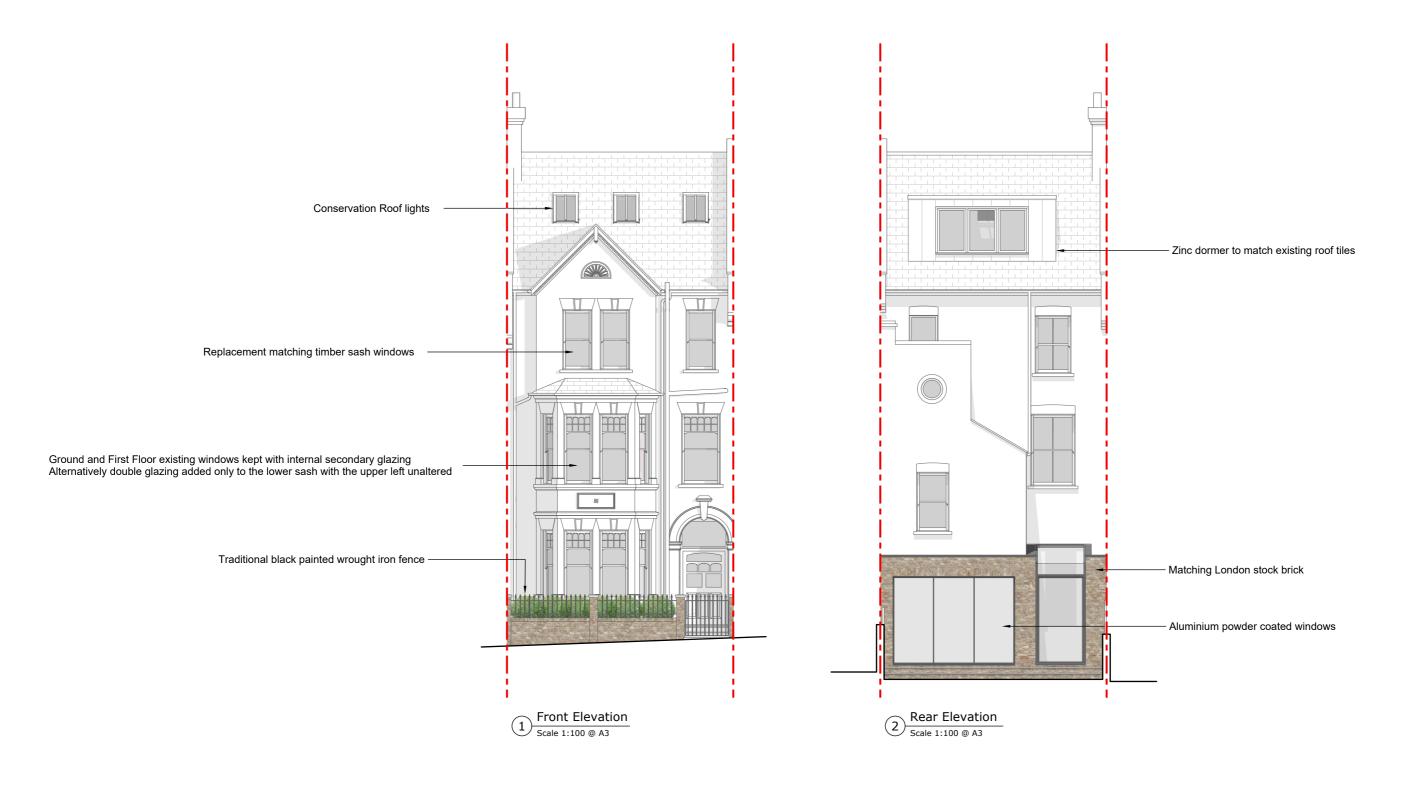

2 4 6 8 1

| CONSTRUCTION NOTE:  DO NOT SCALE FROM THIS DRAWING.                                 | Project | 15 Heath Hurst Road, NW3 2RU |         |               |     | Dwg Title Proposed Elevations |      |      |                              |  |  |  |  |  |
|-------------------------------------------------------------------------------------|---------|------------------------------|---------|---------------|-----|-------------------------------|------|------|------------------------------|--|--|--|--|--|
| DO NOT USE ANY AREAS INDICATED FOR EITHER VALUATION, PURCHASE SALE OR ANY OTHER FOR | Client  | Sarah Stolarz                |         |               |     |                               | 100  | @A3  | B Dwg No. 134 -GA-17 C Rev C |  |  |  |  |  |
| LEGALLY BINDING CONTRACT.  DO NOT REPRODUCE ANY PART OF THIS DRAWING                | Created |                              |         | Current Stage | Rev | Drwn                          | Chkd | Date | Comment                      |  |  |  |  |  |
|                                                                                     | Drawn   | JN                           | Apr. 24 | Planning      |     |                               |      |      |                              |  |  |  |  |  |