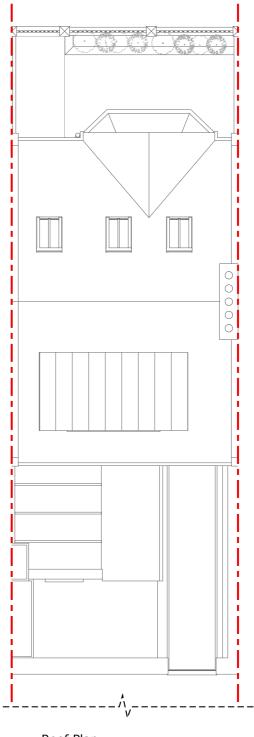

0 2 4 6 8 10r

2 Attic Plan
Scale 1:100 @ A3

Roof Plan
Scale 1:100 @ A3

| CONSTRUCTION NOTE:  DO NOT SCALE FROM THIS DRAWING.                                         | Project 15 Heath Hurst Road, NW3 2RU |                      |         |               |     |      | Dwg Title Proposed Plans 2 |      |                      |  |  |  |  |  |  |
|---------------------------------------------------------------------------------------------|--------------------------------------|----------------------|---------|---------------|-----|------|----------------------------|------|----------------------|--|--|--|--|--|--|
| DO NOT USE ANY AREAS INDICATED FOR EITHER VALUATION, PURCHASE SALE OR ANY OTHER FORM OF     |                                      | Client Sarah Stolarz |         |               |     |      | 100(                       | @А3  | Dwg No. 134 -GA-14 C |  |  |  |  |  |  |
| LEGALLY BINDING CONTRACT.  DO NOT REPRODUCE ANY PART OF THIS DRAWING                        | Created                              |                      |         | Current Stage | Rev | Drwn | Chkd                       | Date | Comment              |  |  |  |  |  |  |
| WITHOUT PRIOR WRITTEN CONSENT. THIS DRAWING REMAINS THE COPYRIGHT OF PARALLEL ARCHITECTURE. | Drawn                                | JN                   | Apr. 24 | Planning      |     |      |                            |      |                      |  |  |  |  |  |  |