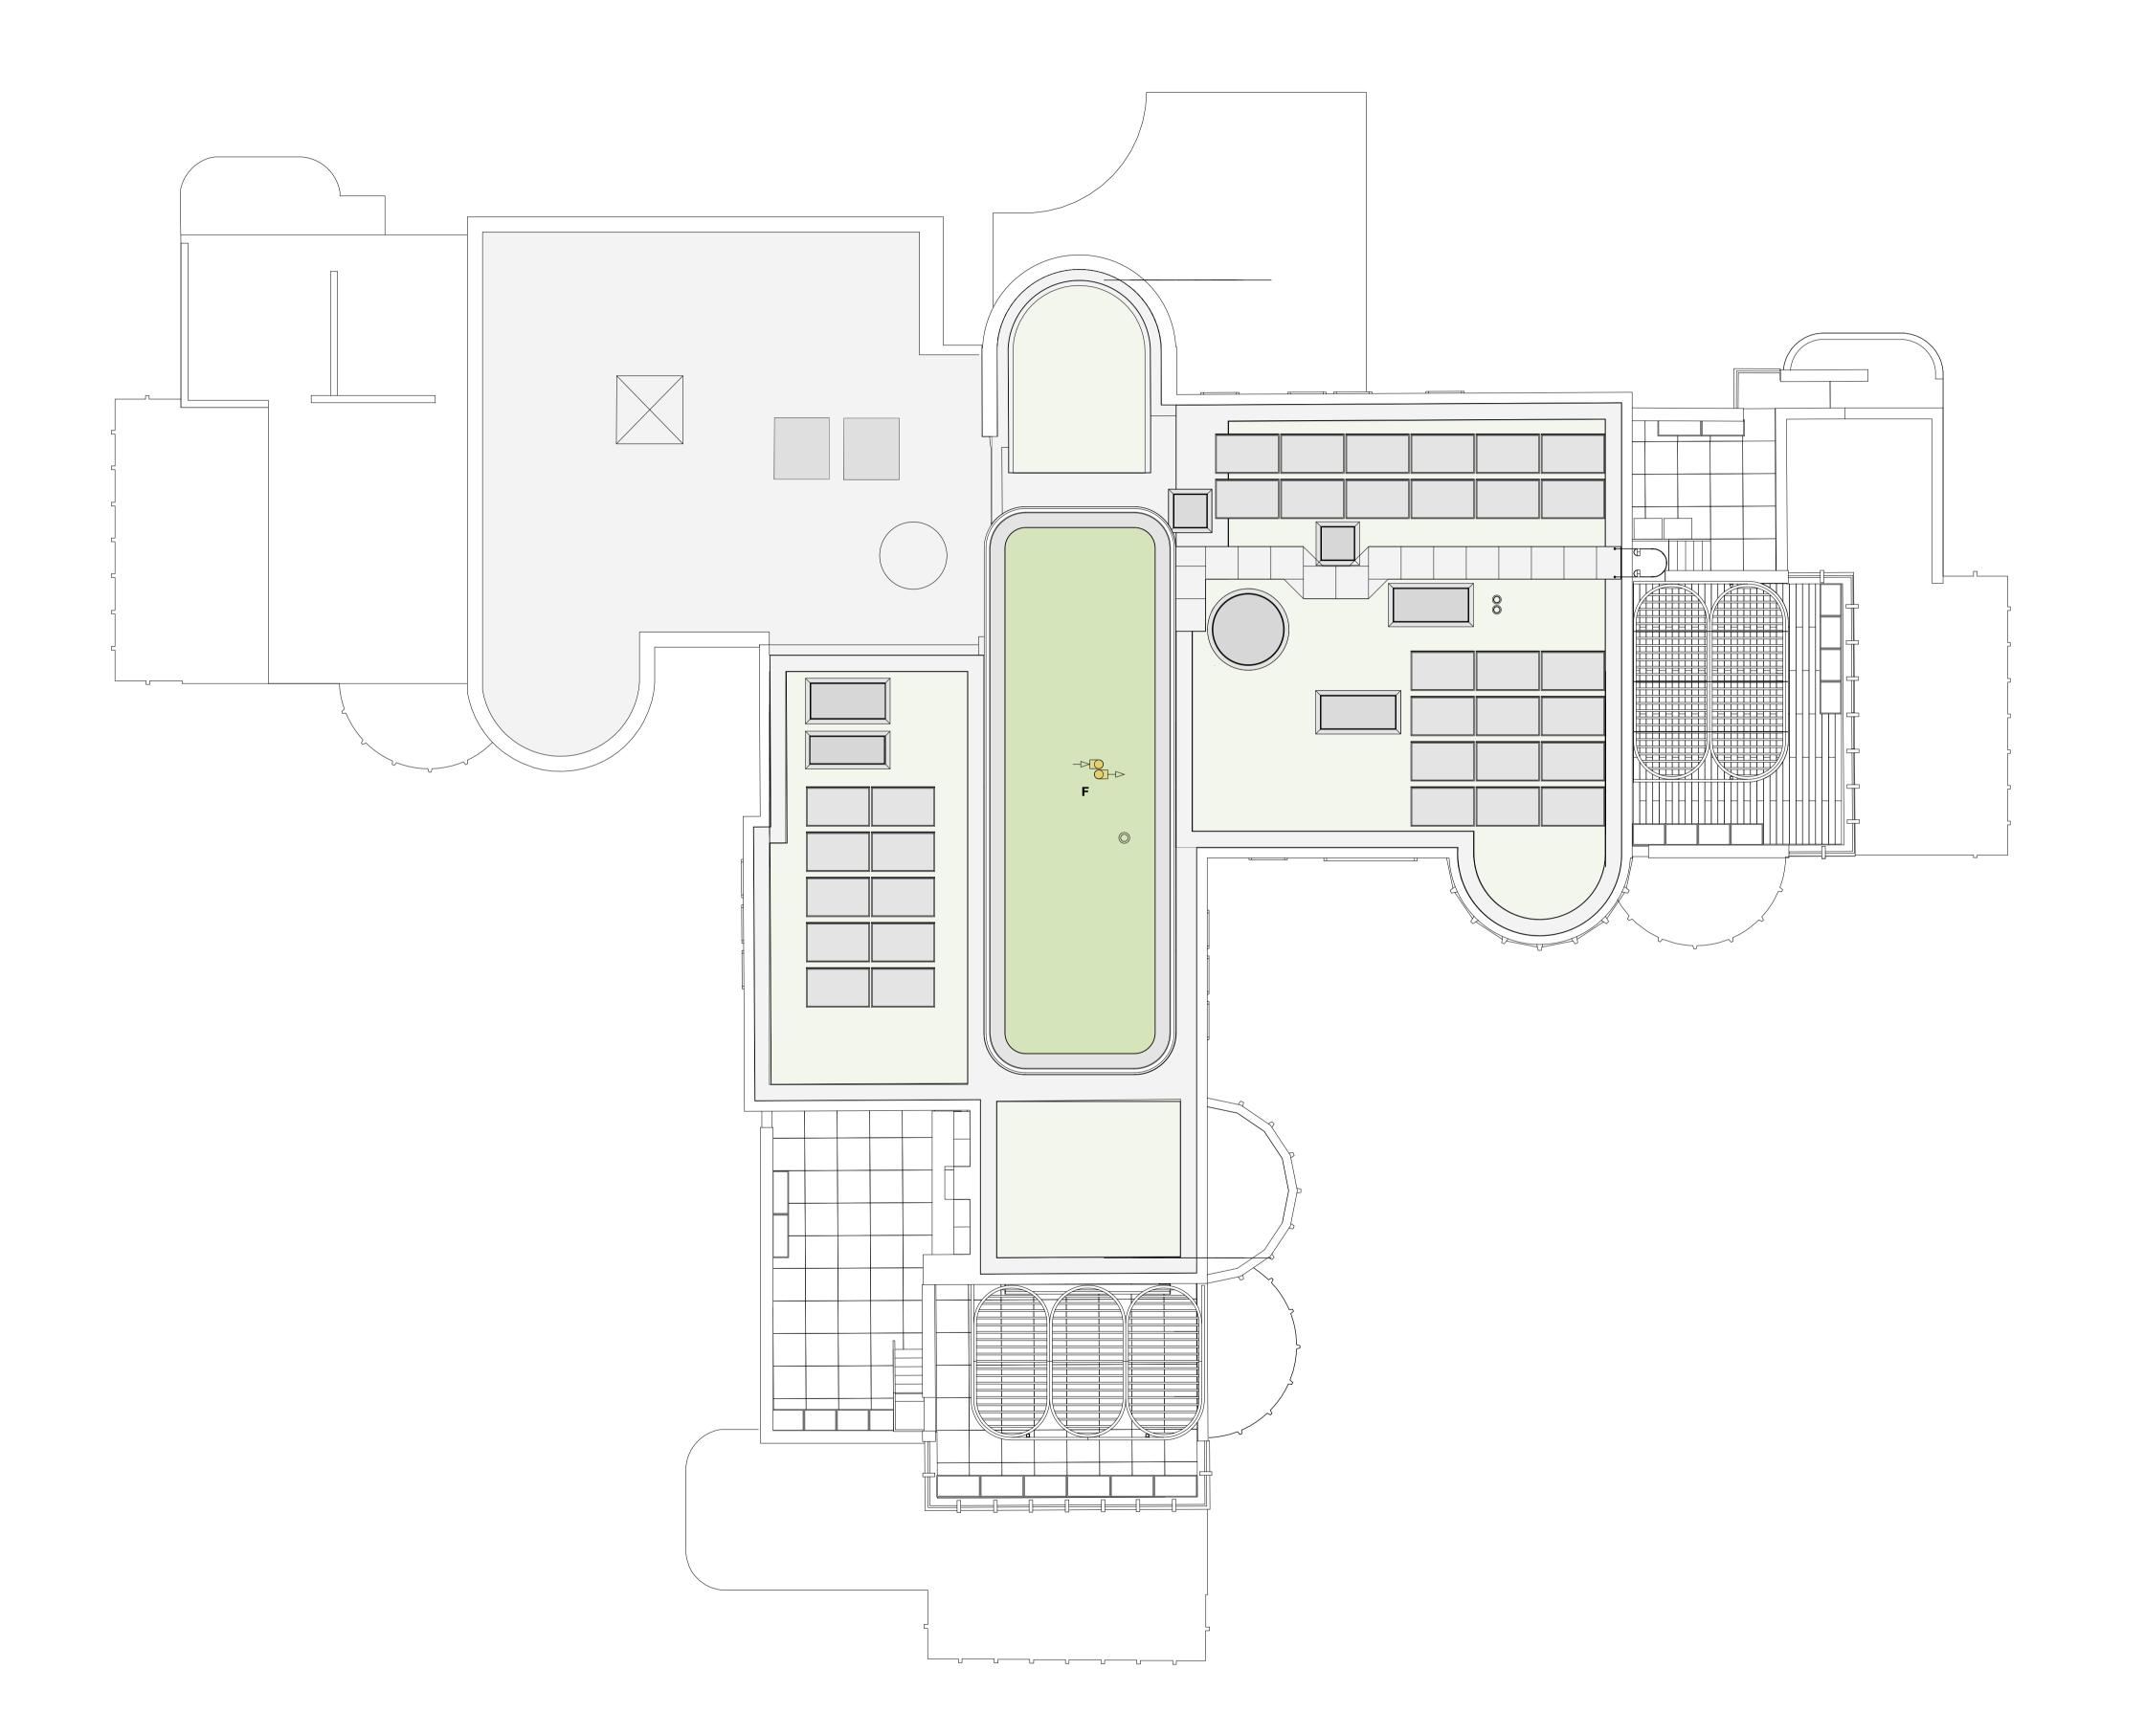

## **External Materials**

- A Bronze finish anodised aluminium windows, sliding doors and fixed glazing

  B Bronze finish anodised aluminium brise-soleil

  C Bronze finish anodised aluminium louvres to

- acoustic enclosure(s)

  D Bronze finish spandrel panel

  E Fixed and opening rooflights

  F Biodiverse green roof system

  C Photovoltaic panels on galvanised steel support
- frames

  H Powder-coated steel pergola frames with air-dried oak shading louvres

  J Gres paving slabs

  K Ebony decking

- Building Services
  W Water storage for irrigation
  X Heat recovery ventilation
  Y Air source heat pump

E Planning Application revision description 02/04/2024 date

63 Loudoun Rd, London NW8 0DQ, UK +44 20 73 72 24 24 barnabygunning.com 0 1 2 3 4 5 m

drawing no: 346\_A\_113 revision: E

date: 2 April 2024 Penthouse 1

Mount Tyndal NW3 7JH title: Roof Plan Proposed scale: 1:100@A1