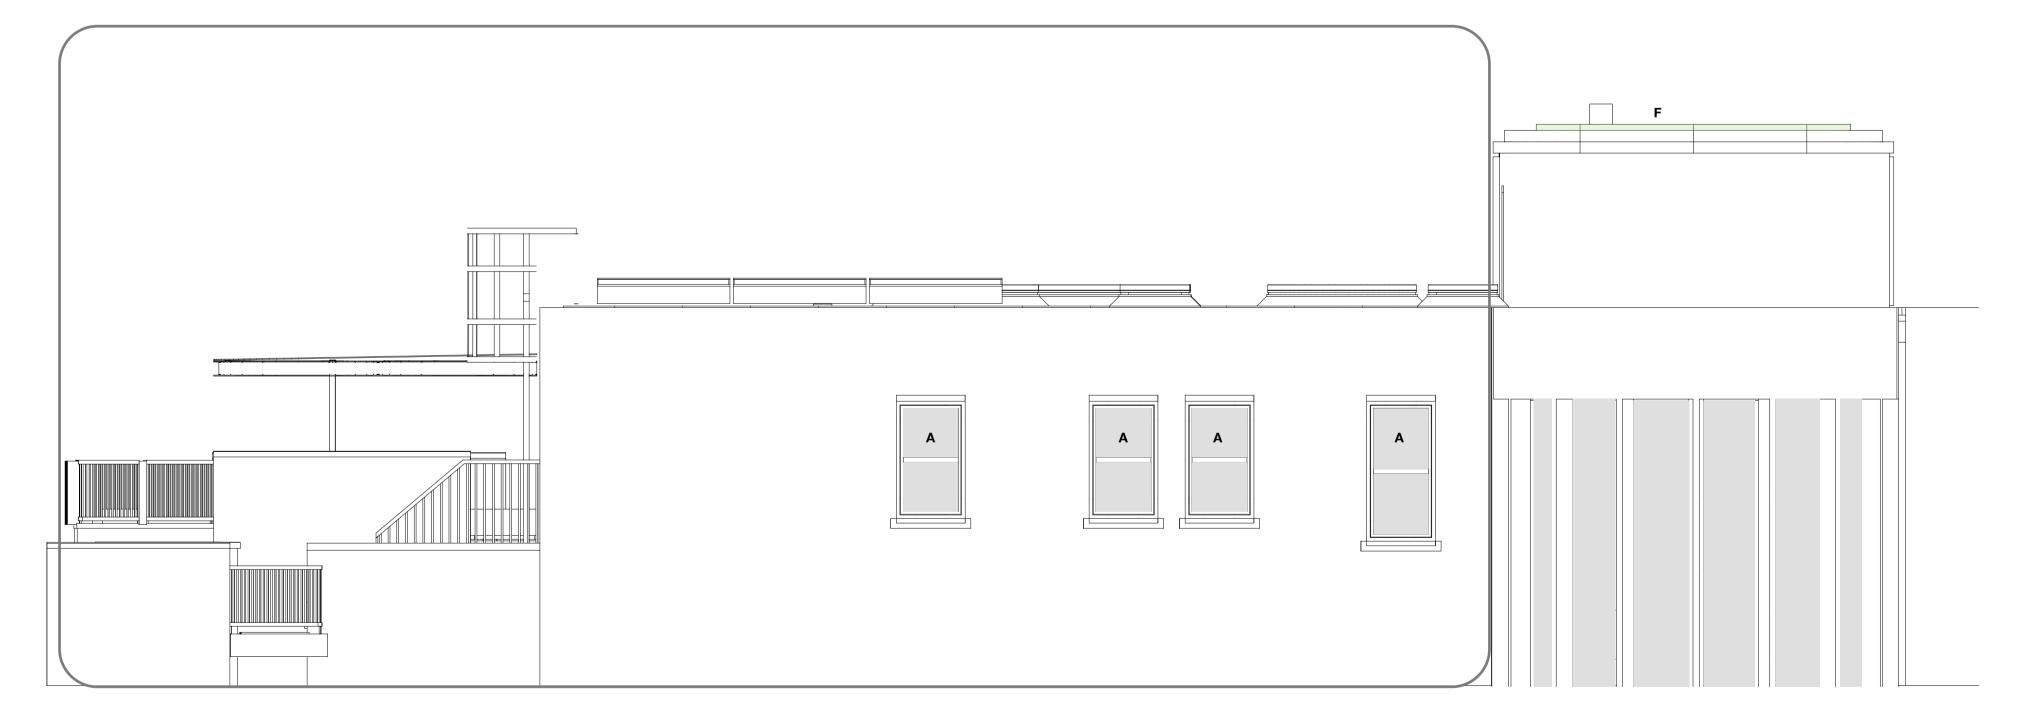

## B: Partial North Elevation 1:50

NOTES

This drawing copyright Barnaby Gunning 2022 Do not scale from this drawing. Dimensions to be verified on site prior to construction. Unless otherwise indicated, all dimensions are in millimetres.

## **External Materials**

- A Bronze finish anodised aluminium windows, sliding doors and fixed glazing

  B Bronze finish anodised aluminium brise-soleil

  C Bronze finish anodised aluminium louvres to
- acoustic enclosure(s)
- **D** Bronze finish spandrel panel
- E Fixed and opening rooflightsF Biodiverse green roof system
- G Photovoltaic panels on galvanised steel support

H Powder-coated steel pergola frames with air-dried oak shading louvres

E Planning Application revision description

63 Loudoun Rd, London NW8 ODQ, UK +44 20 73 72 24 24 barnabygunning.com

work stage 3 Spatial Coordination