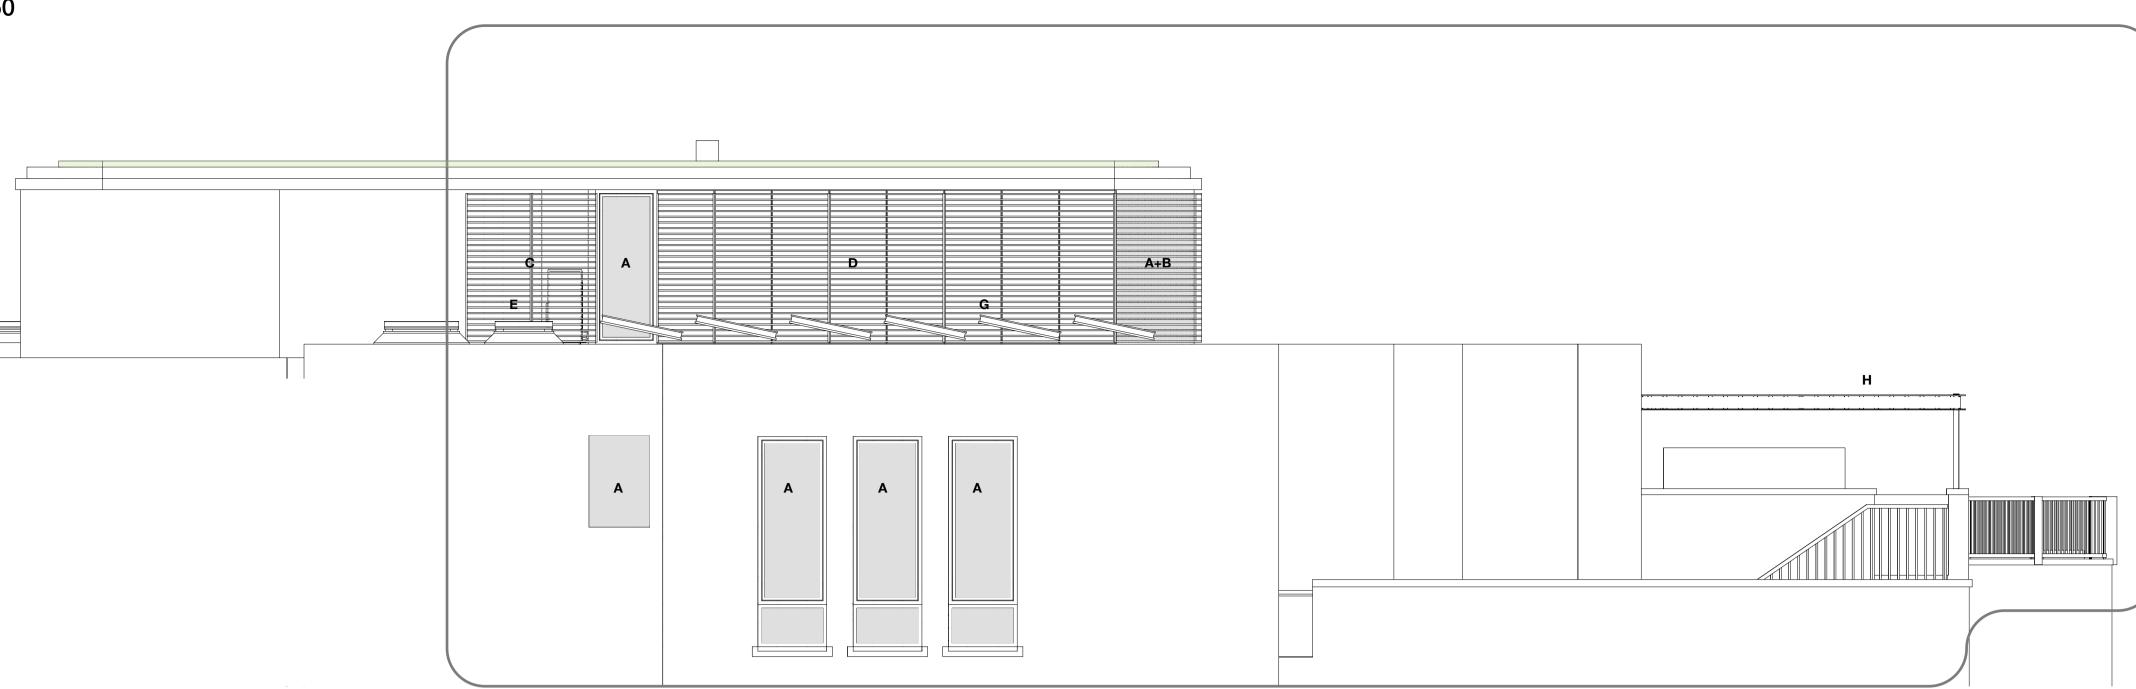

## A: Partial West Elevation 1:50

## **External Materials**

- A Bronze finish anodised aluminium windows, sliding doors and fixed glazing

  B Bronze finish anodised aluminium brise-soleil

  C Bronze finish anodised aluminium louvres to
- acoustic enclosure(s)
- **D** Bronze finish spandrel panel
- E Fixed and opening rooflightsF Biodiverse green roof system
- G Photovoltaic panels on galvanised steel support

H Powder-coated steel pergola frames with air-dried oak shading louvres

E Planning Application revision description

63 Loudoun Rd, London NW8 ODQ, UK +44 20 73 72 24 24 barnabygunning.com

work stage 3 Spatial Coordination