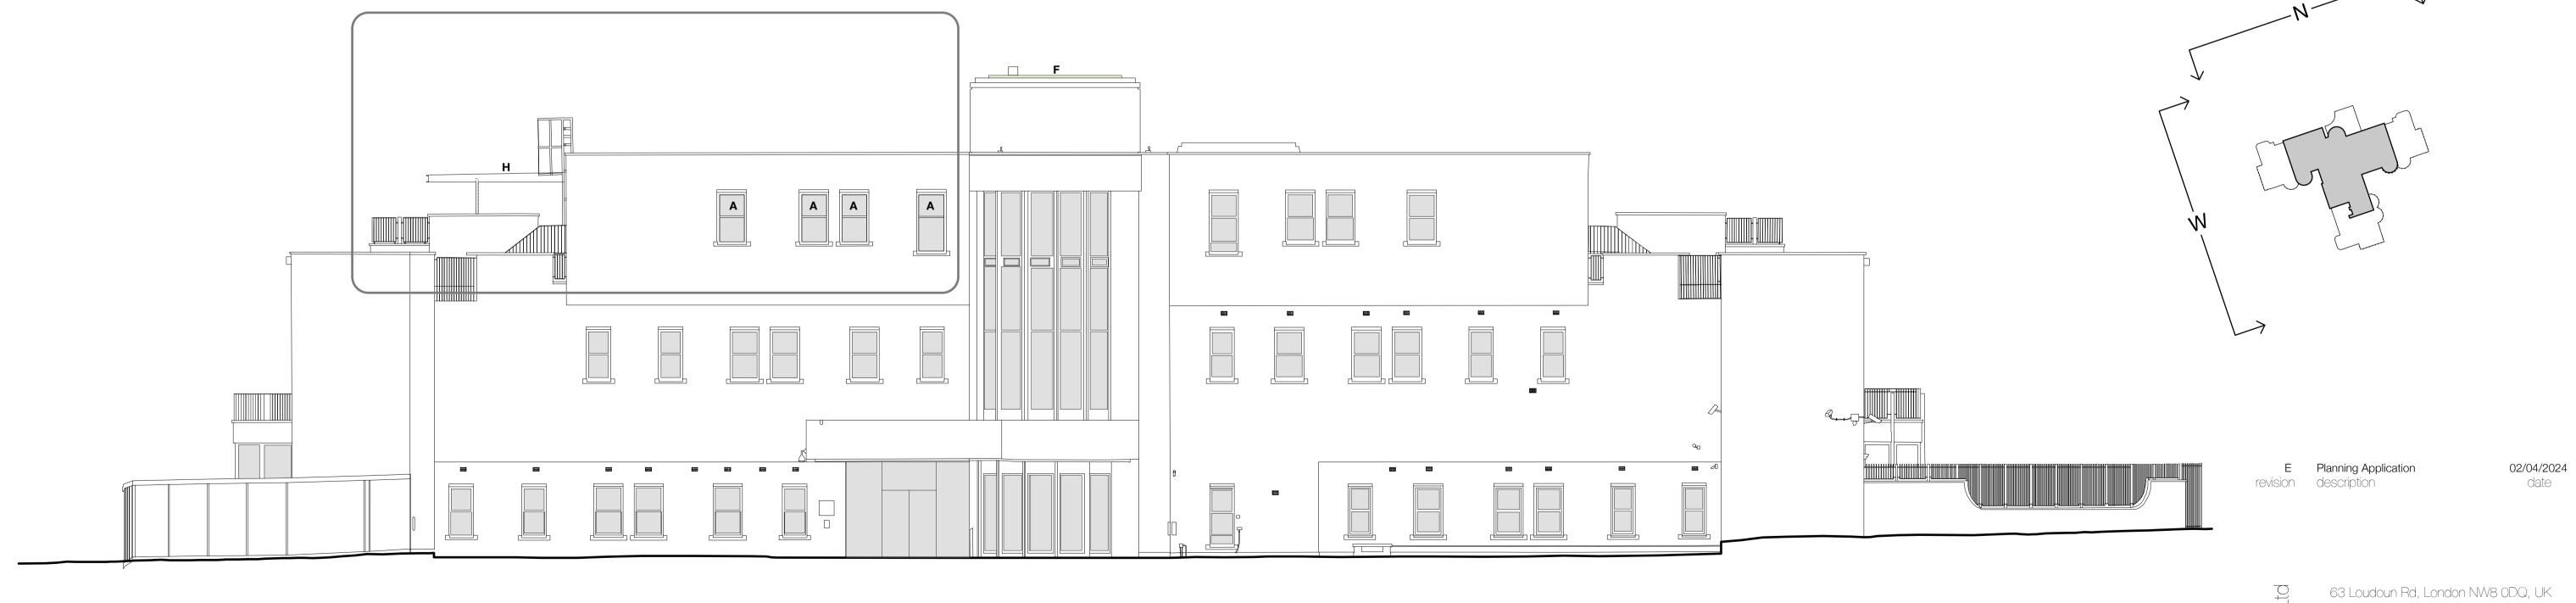

## **B:** North Elevation

NOTES

© This drawing copyright Barnaby Gunning 2022
Do not scale from this drawing. Dimensions to be verified on site prior to construction.
Unless otherwise indicated, all dimensions are in millimetres.

## Key

## **External Materials**

- Bronze finish anodised triple glazed aluminium windows, sliding doors and fixed glazing
   Bronze finish anodised aluminium brise-soleil
   Bronze finish anodised aluminium louvres to acoustic enclosure(s)
- **D** Bronze finish spandrel panel
- E Fixed and opening rooflightsF Biodiverse green roof system
- G Photovoltaic panels on galvanised steel support
- frames
- H Powder-coated steel pergola frames with air-dried oak shading louvres

63 Loudoun Rd, London NW8 ODQ, UK +44 20 73 72 24 24 barnabygunning.com 0 1 2 3 4 5 m drawing no: 346\_A\_116 revision: E

date: 2 April 2024 Penthouse 1
Mount Tyndal
NW3 7JH

West and North Elevations

Proposed scale: 1:100@A1