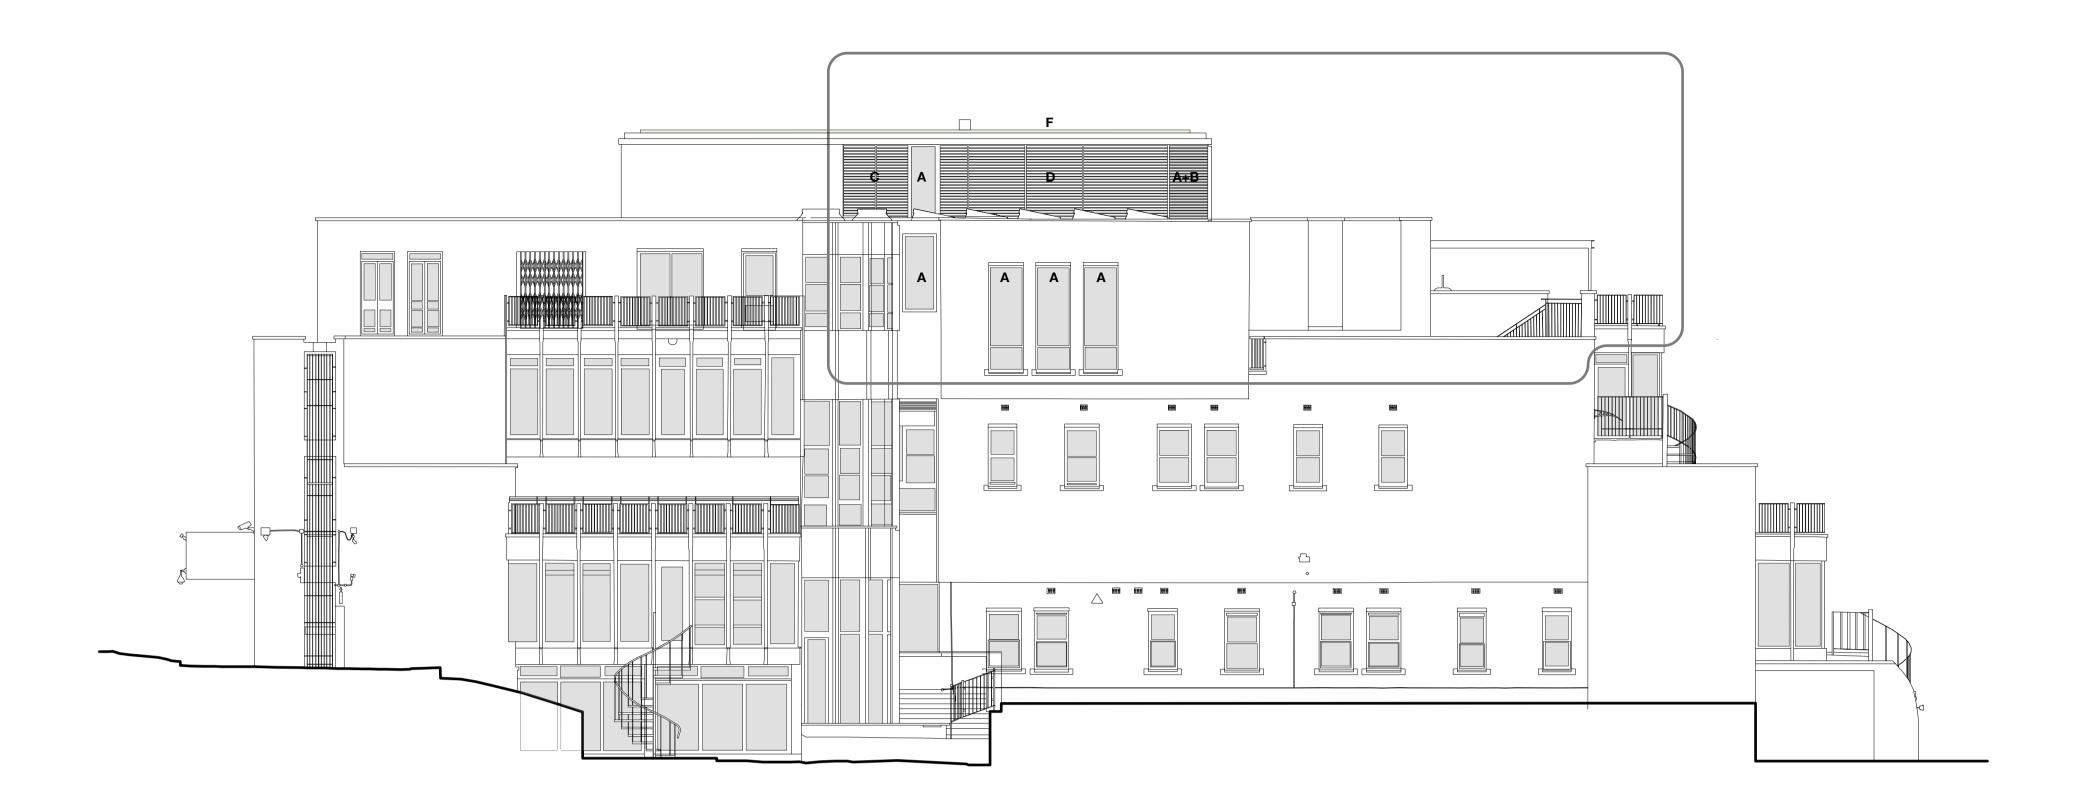

## A: West Elevation

## Key

## **External Materials**

- Bronze finish anodised triple glazed aluminium windows, sliding doors and fixed glazing
   Bronze finish anodised aluminium brise-soleil
   Bronze finish anodised aluminium louvres to acoustic enclosure(s)
- **D** Bronze finish spandrel panel
- E Fixed and opening rooflightsF Biodiverse green roof system
- G Photovoltaic panels on galvanised steel support
- frames
- H Powder-coated steel pergola frames with air-dried oak shading louvres