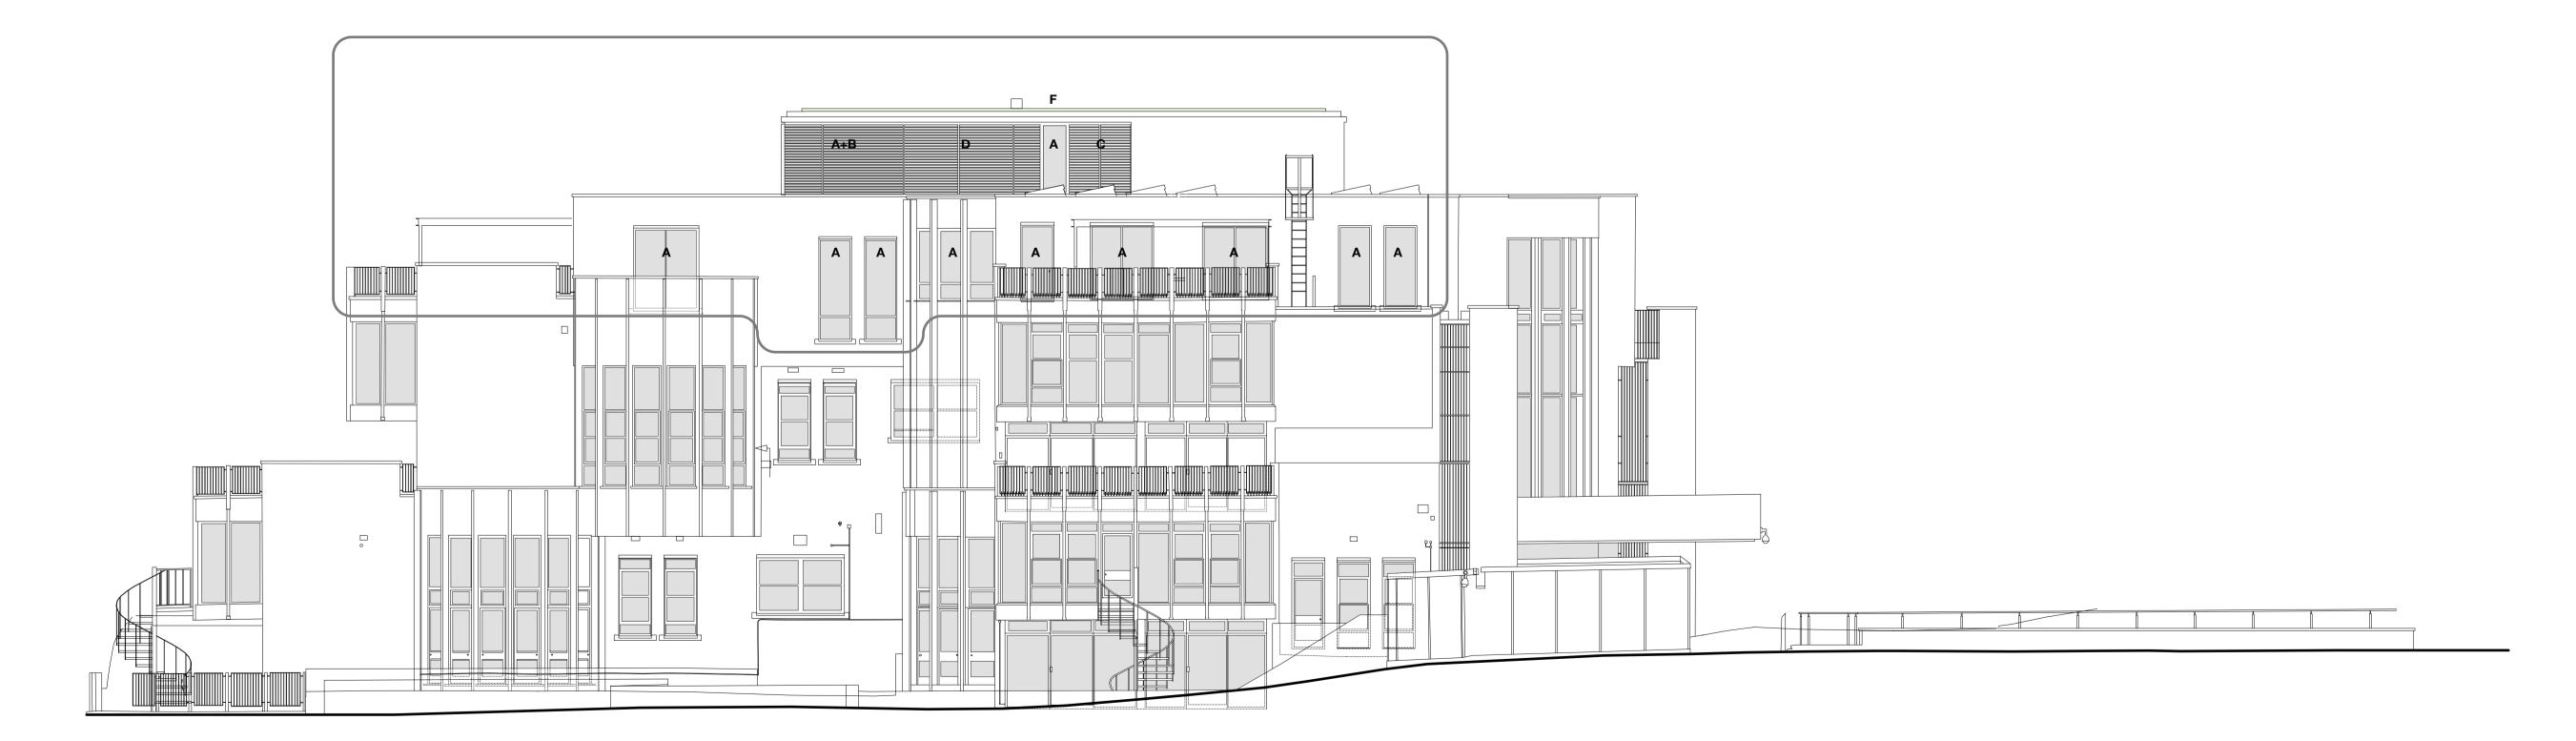

## **B:** East Elevation

NOTES

This drawing copyright Barnaby Gunning 2022 Do not scale from this drawing. Dimensions to be verified on site prior to construction. Unless otherwise indicated, all dimensions are in millimetres.

## **External Materials**

- Bronze finish anodised triple glazed aluminium windows, sliding doors and fixed glazing
   Bronze finish anodised aluminium brise-soleil
   Bronze finish anodised aluminium louvres to

- acoustic enclosure(s)

  D Bronze finish spandrel panel

  E Fixed and opening rooflights

  F Biodiverse green roof system

  Photovoltaic panels on galvanised steel support
- frames
- H Powder-coated steel pergola frames with air-dried oak shading louvres