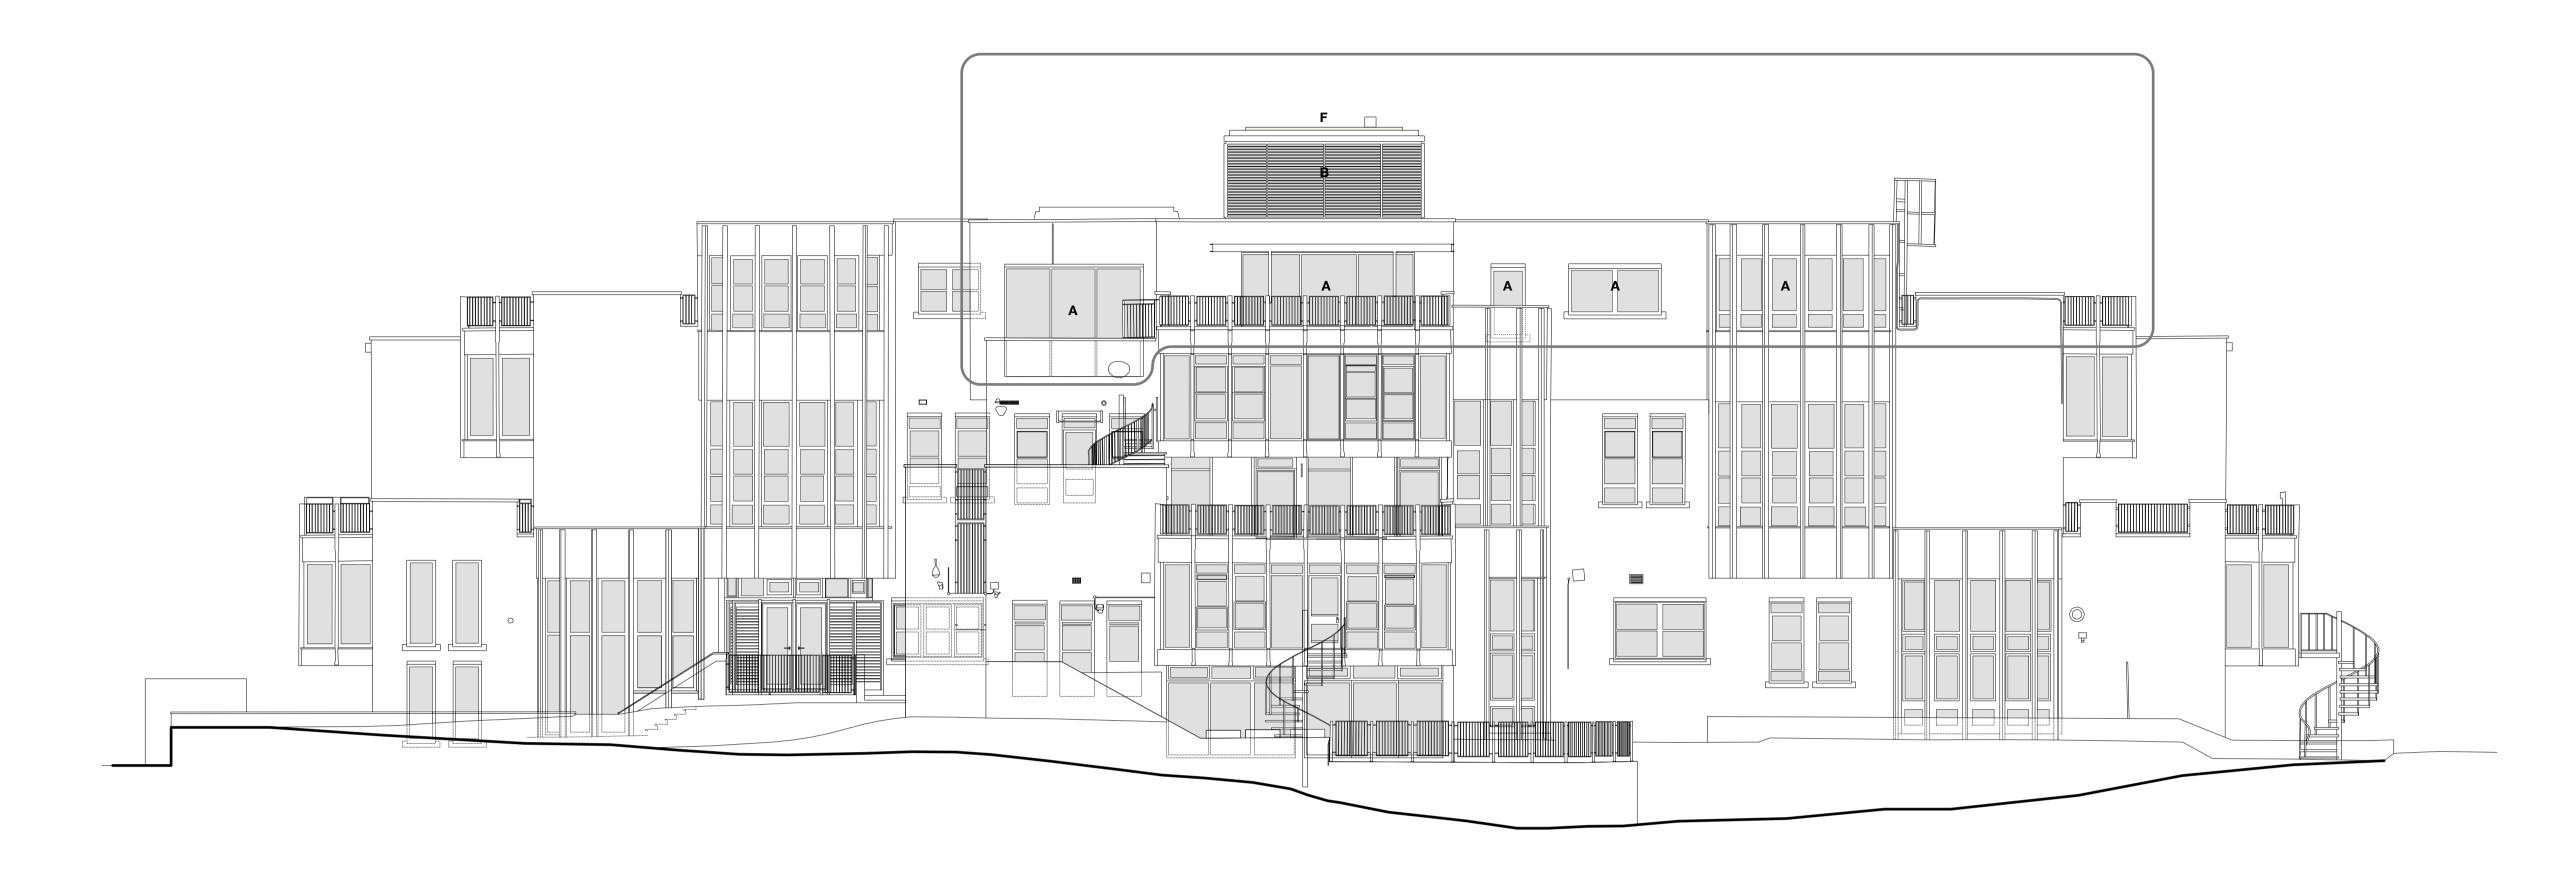

## A: South Elevation

## **External Materials**

- Bronze finish anodised triple glazed aluminium windows, sliding doors and fixed glazing
   Bronze finish anodised aluminium brise-soleil
   Bronze finish anodised aluminium louvres to

- acoustic enclosure(s)

  D Bronze finish spandrel panel

  E Fixed and opening rooflights

  F Biodiverse green roof system

  Photovoltaic panels on galvanised steel support
- frames
- H Powder-coated steel pergola frames with air-dried oak shading louvres