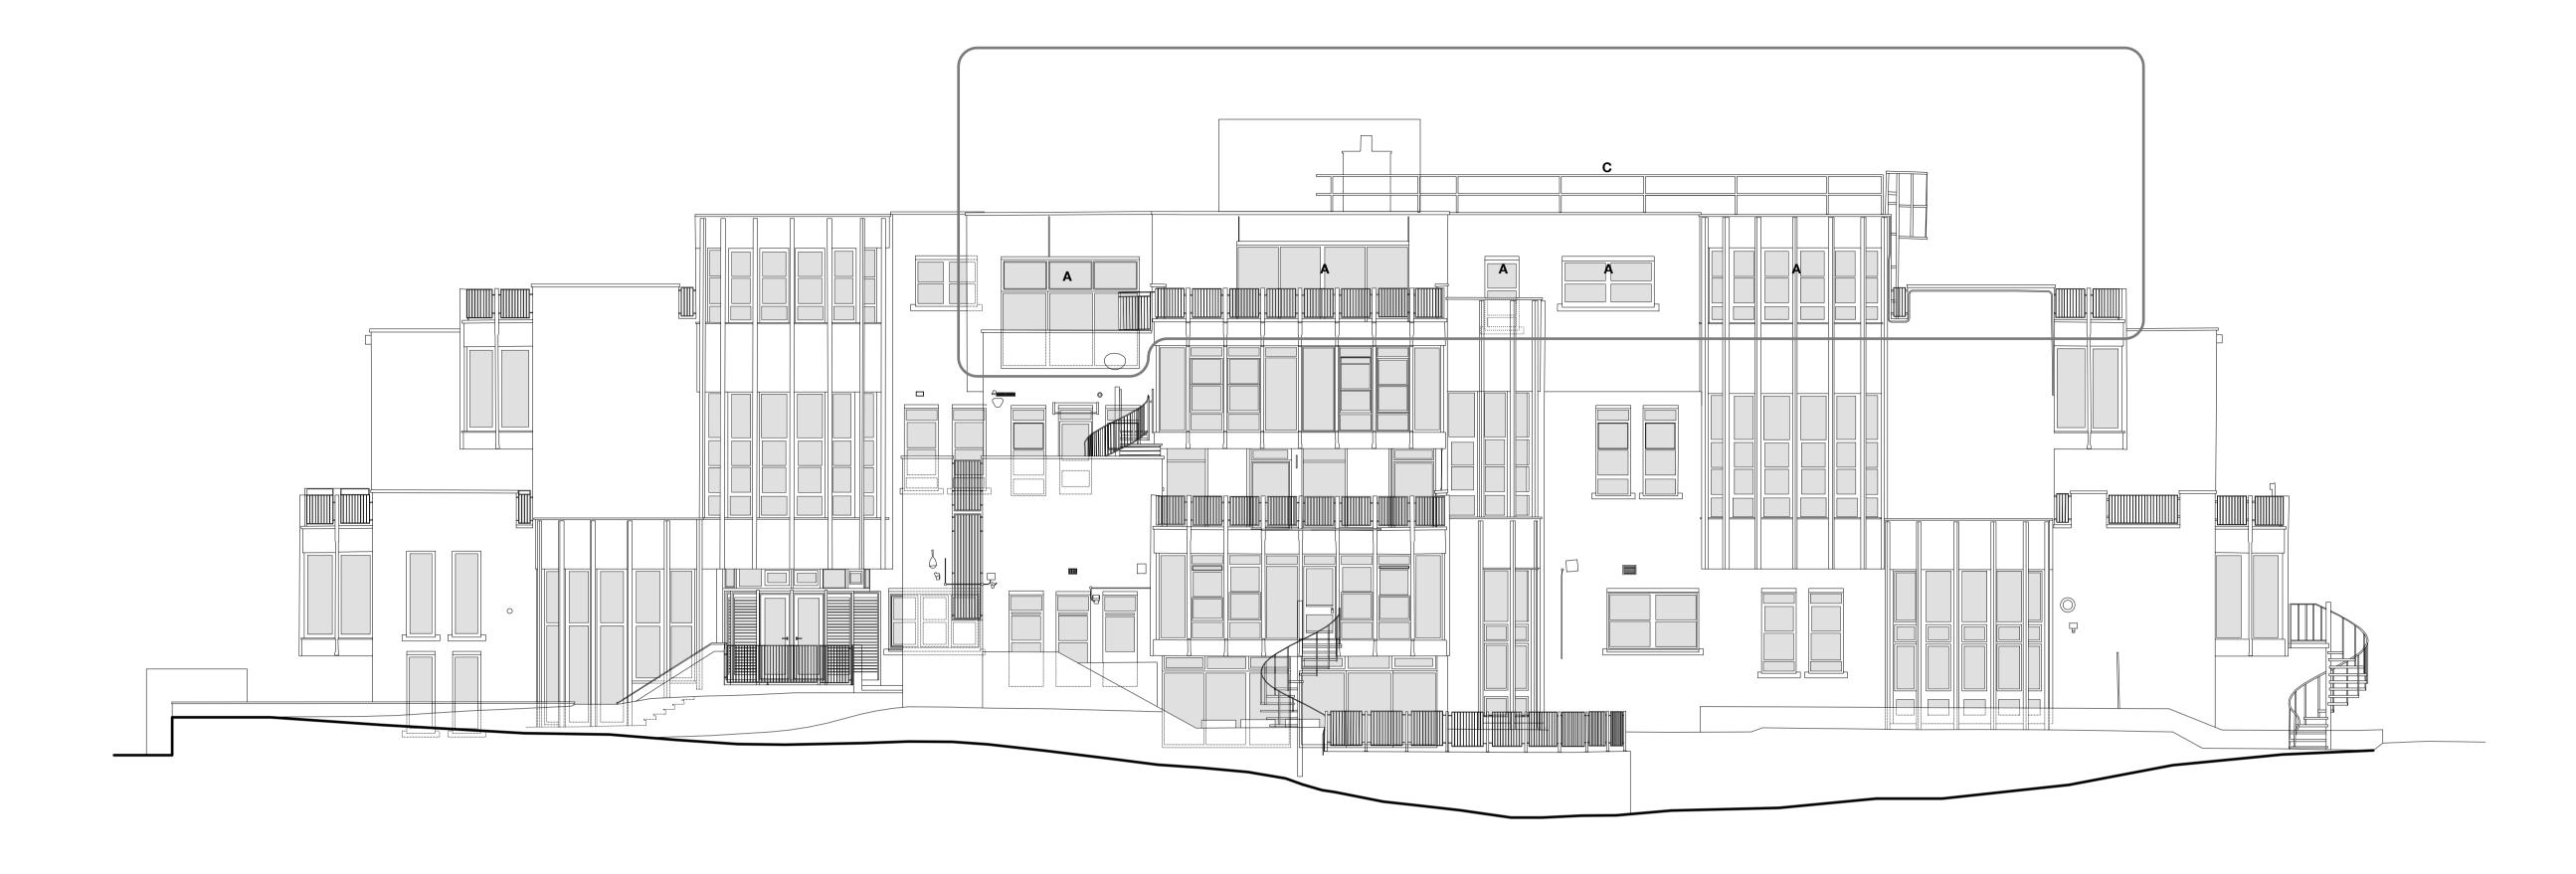

## **External Materials**

A Bronze finish single glazed anodised aluminium windows, sliding doors and fixed glazing
 B Fixed and opening rooflights
 C Galvanised steel handrails

**12/11/2023** date D Issued for feedback revision description

63 Loudoun Rd, London NW8 ODQ, UK +44 20 73 72 24 24 barnabygunning.com

drawing no: 346\_A\_015 revision: D Penthouse 1
Mount Tyndal
NW3 7JH South and East Elevations **Existing** scale: 1:100@A1 work stage 3 Spatial Coordination