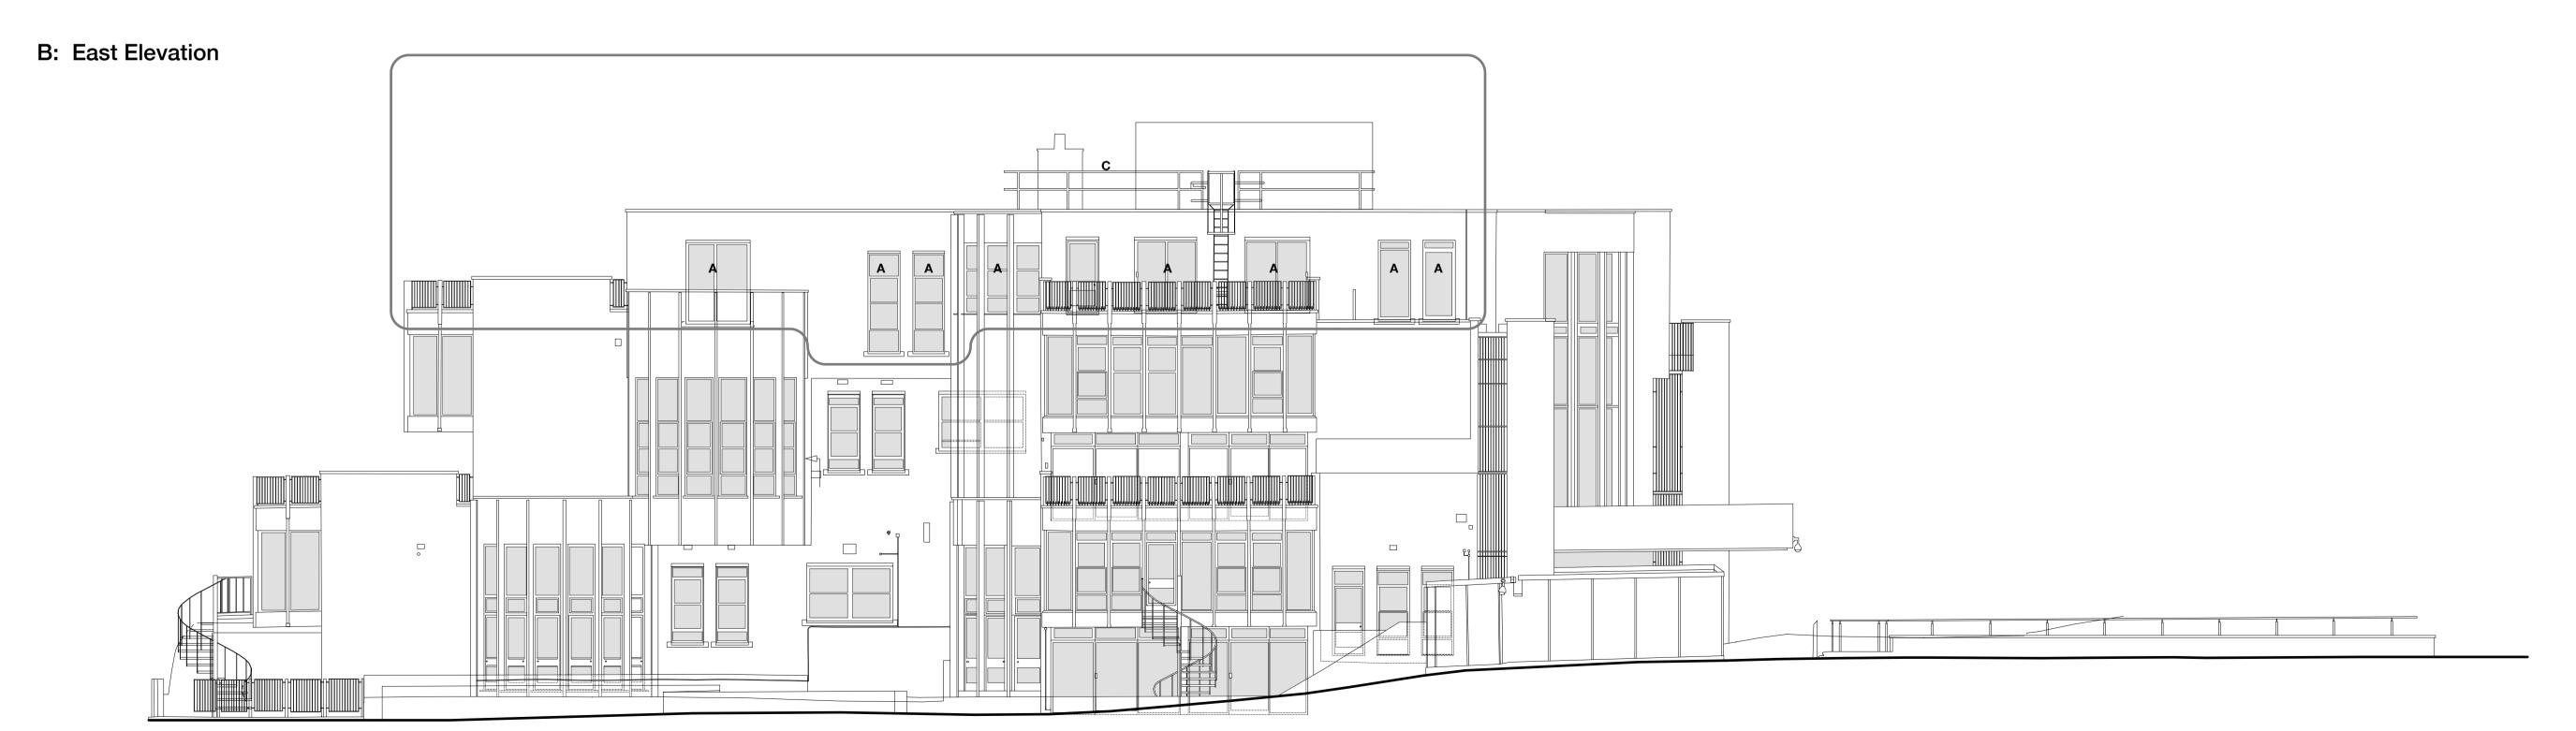

## **External Materials**

A Bronze finish single glazed anodised aluminium windows, sliding doors and fixed glazing
 B Fixed and opening rooflights
 C Galvanised steel handrails

**12/11/2023** date D Issued for feedback revision description

63 Loudoun Rd, London NW8 ODQ, UK +44 20 73 72 24 24 barnabygunning.com

drawing no: 346\_A\_015 revision: D Penthouse 1
Mount Tyndal
NW3 7JH South and East Elevations **Existing** scale: 1:100@A1 work stage 3 Spatial Coordination