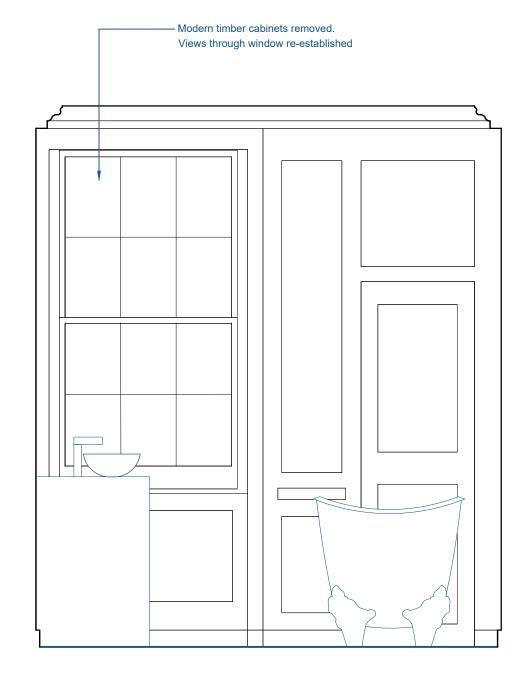

Drawing illustrates design intent only and should not be used for construction.

| Proposed Second           | 1:20@A3     |            |              |     |            |                   |              |                 |
|---------------------------|-------------|------------|--------------|-----|------------|-------------------|--------------|-----------------|
| Project Code<br>GJS30.01- | Origin DIA- | Volume ZZ- | Level<br>02- | DR- | Role<br>A- | Drwg. No.<br>2310 | Status<br>P- | Revision<br>P02 |