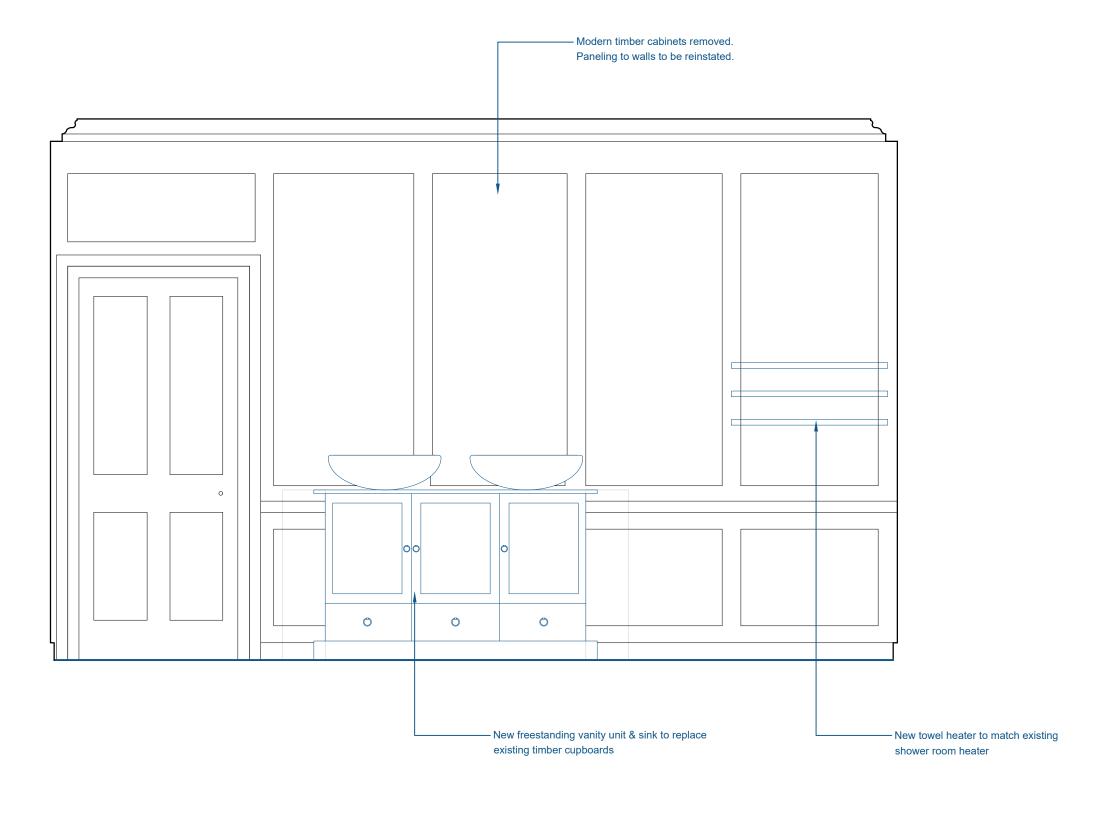

## Donald Insall Associates Chartered Architects and Historic Building Consultants

12 Devonshire Street London W1G 7AB (+44) 020 7245 9888 Iondon@insall-architects.co.uk

30 Great James Street, London

| Proposed Second Floor Bathroom Interior Elevation 02 |             |                    |       |             |      |                   |              | Scale<br>1:20@A3 |  |
|------------------------------------------------------|-------------|--------------------|-------|-------------|------|-------------------|--------------|------------------|--|
| Project Code<br>G.JS30 01-                           | Origin DIA- | Volume <b>77</b> - | Level | Type<br>DR- | Role | Drwg. No.<br>2309 | Status<br>P- | Revision<br>P02  |  |