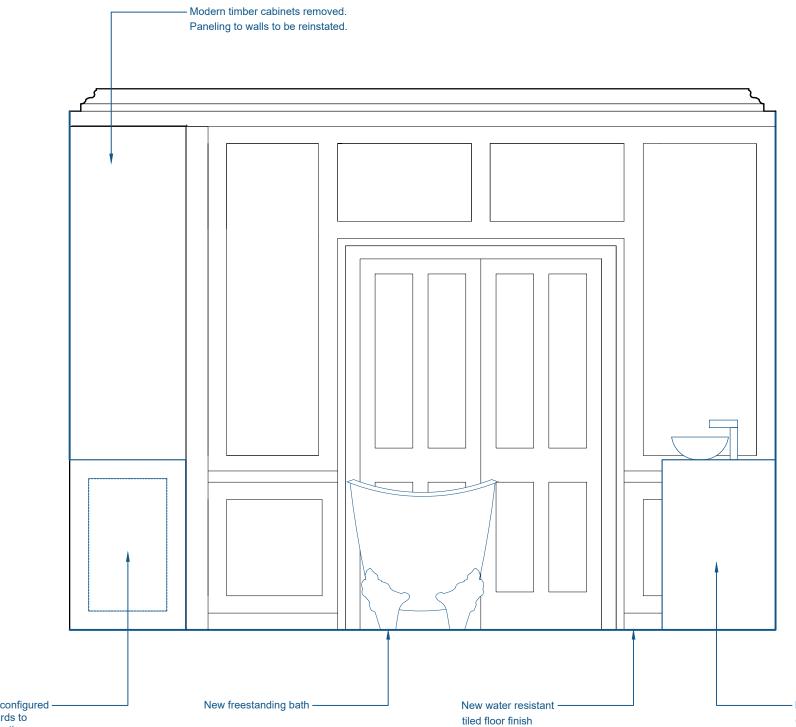

Existing MVHR system reconfigured – into new low level cupboards to services engineer's information.

## NOTES

1. Drawing illustrates design intent only and should not be used for construction.

- New freestanding vanity unit & sink to replace existing timber cupboards