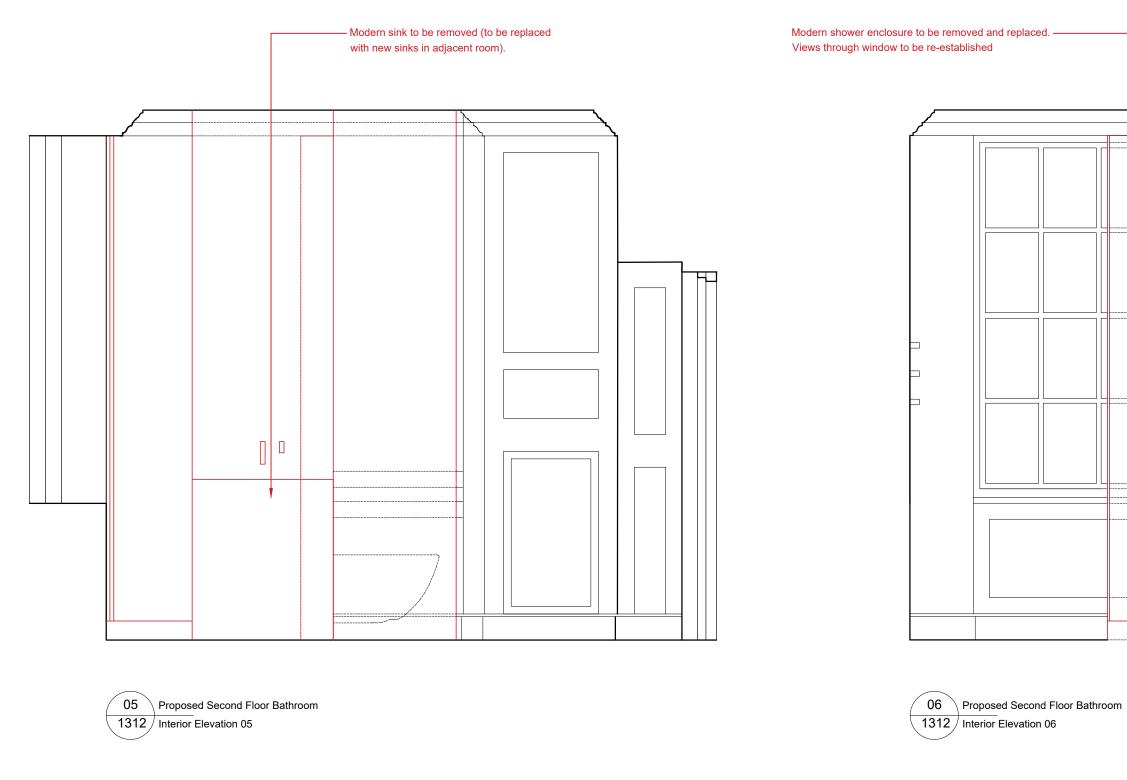

## NOTES

Drawing illustrates design intent only and should not be used for construction.

- Timber paneling to be re-instated

to match existing, where missing.

 $\bigvee^{*}$ 

|   | Notes  1. Any dwg format drawing is to be read in conjunction with and at the scale of the accompanying pdf. 2. Where colours other than black or grey are used, the drawing must be joined in colour. 3. For status °C (Construction) drawings all dimensions are to be checked on site by the contractor, scaling is for Local Alumbrity purposes only. 4. Construction of the contractor of the conjunction with the relevant Donald Insall Associates specification and trade contractors' drawings and information by specialists. 5. In the event of any discrepancy, please contact us immediately. 7. This drawing may contain survey information by these and is to be used solely for the purposes for | Drawing Status  F Feasibility  S Sketch Design  P Planning  B Building Control  D Design Development  M Measurement |         |         |        |  |   |   |                                  |                                    | sall Associates ad Historic Building Consultants Street, London | Lone                                | vonshire Street<br>ndon W1G 7AB<br>020 7245 9888<br>architects.co.uk |
|---|------------------------------------------------------------------------------------------------------------------------------------------------------------------------------------------------------------------------------------------------------------------------------------------------------------------------------------------------------------------------------------------------------------------------------------------------------------------------------------------------------------------------------------------------------------------------------------------------------------------------------------------------------------------------------------------------------------------|---------------------------------------------------------------------------------------------------------------------|---------|---------|--------|--|---|---|----------------------------------|------------------------------------|-----------------------------------------------------------------|-------------------------------------|----------------------------------------------------------------------|
| 6 | which it was issued. 8. These are uncontrolled documents issued for information purposes only. If you have any queries regarding the drawings, please contact DIA immediately. 9. Please note DIA cannot be held responsible for any errors arising from changes made to an uncontrolled dwg file. © 2024 DONALD INSALL ASSOCIATES LTD                                                                                                                                                                                                                                                                                                                                                                           | T Tender C Construction                                                                                             |         |         |        |  |   |   |                                  | Existing Second Interior Elevation |                                                                 | Scale<br>1:20                       | 0@A3                                                                 |
|   |                                                                                                                                                                                                                                                                                                                                                                                                                                                                                                                                                                                                                                                                                                                  | R Record                                                                                                            | Rev Dat | ate Dwn | Auth F |  | - | - | XT FOR INFORMATION  uth Revision | Project Code<br>GJS30.01-          | Origin Volume Level Type DIA- ZZ- 02- DR-                       | Role Drwg. No. Status<br>A- 1312 P- | Revision<br>P01                                                      |