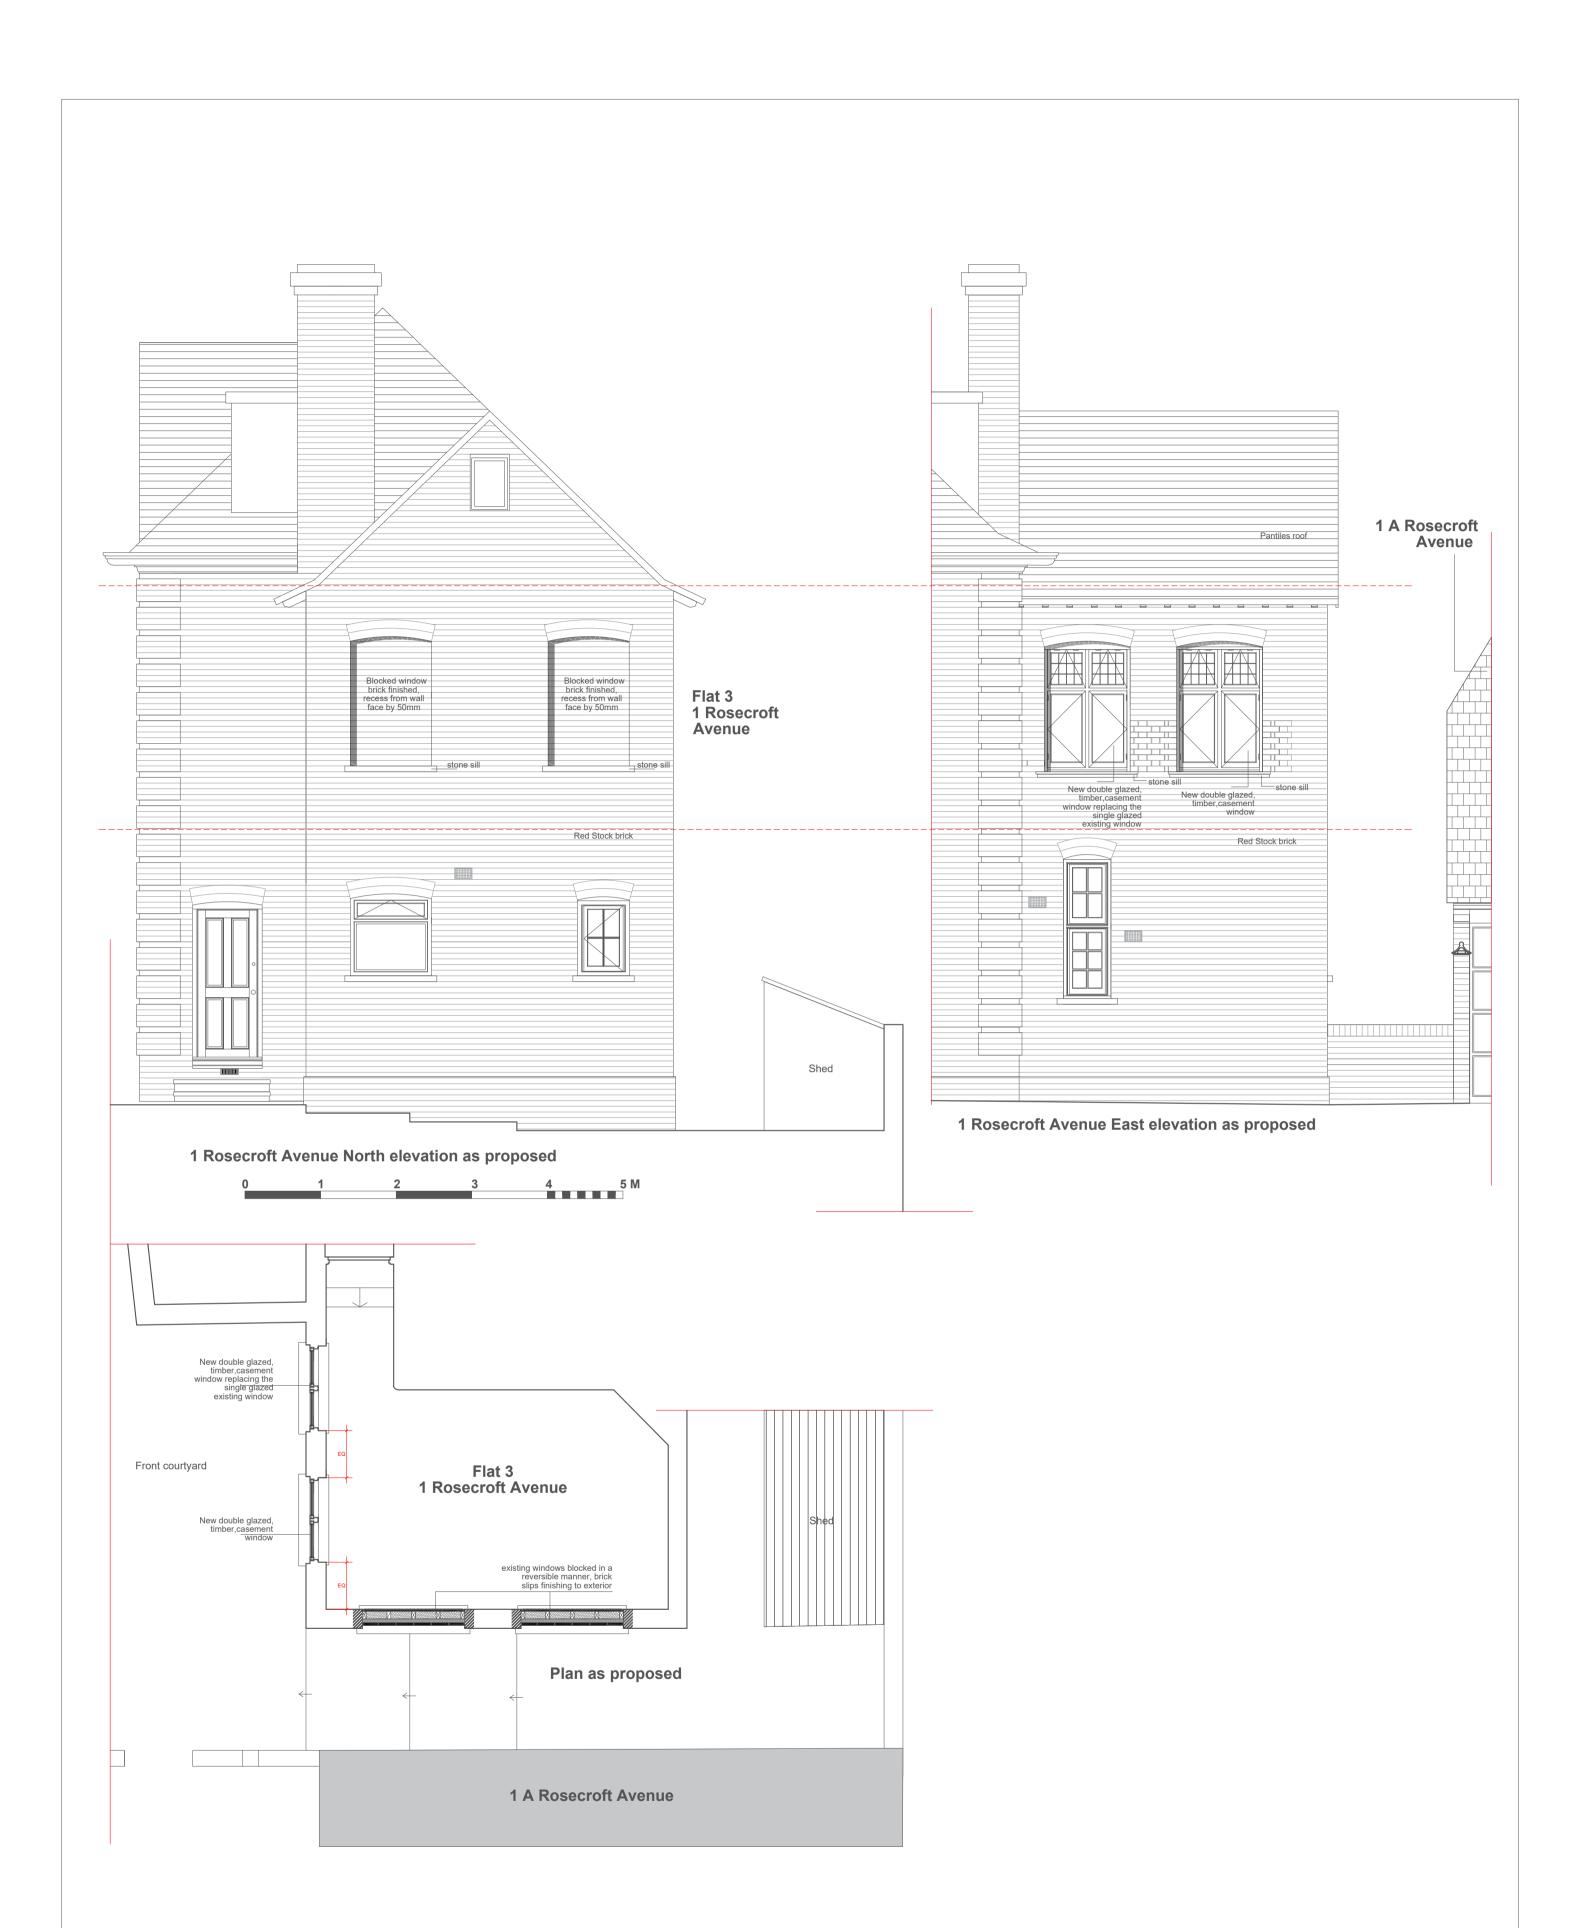

|                                                                                  |                                                                              |                                      | PROJECT ADDRESS: 1 ROSECROFT AVENUE, FLAT<br>NW3 7QA<br>PLAN AND ELEVATIONS AS PROPOSED  |                          | DWG NO:<br>806/04 |   |
|----------------------------------------------------------------------------------|------------------------------------------------------------------------------|--------------------------------------|------------------------------------------------------------------------------------------|--------------------------|-------------------|---|
| MURRAY JOHN ARCHITECTS<br>BRUNSWICK HOUSE<br>30 WANDSWORTH ROAD                  | date: 01.11.23                                                               | DO NOT SCALE<br>FROM<br>THIS DRAWING | Project No.: 806                                                                         | CLIENT:<br>Purfleet Ltd. | RFV               | B |
| LONDON SW8 2LG<br>Tel: 020 7720 0377 Fax: 020 7720 0393<br>murray@murrayjohn.com | iSSUE:<br>issue:<br>check all<br>dimensions<br>on site or with<br>architects |                                      | Revision: 25.03.2024 North windows blocked; exterior finish changed from render to brick |                          |                   | D |