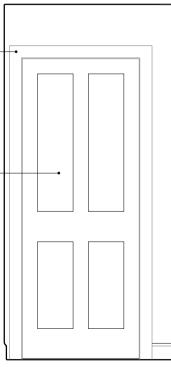

ENSUITE 02

PLAN 1:25@A1 / 1:50@A3

٢

ENSUITE 02 ELEVATION 01 (SECTION THROUGH DOOR) 1:25@A1 / 1:50@A3

POCKET SLIDING DOOR DOOR JAMB SECTION DETAIL 1:5@A1 / 1:10@A3

BEDROOM 02 ELEVATION 03 1:25@A1 / 1:50@A3

General Notes

NOTES

- ENSUITE 02 SHOWER ROOM RECONFIGURED, WITHIN WALL LOCATIONS APPROVED UNDER APPLICATION REFERENCE 2023/1369/P AND 2023/2133L 01
- NEW PROPOSED POCKET SLIDING DOOR TO ENSUITE 02. POCKET DOOR SYSTEM TO HAVE VISIBLE TRIM, AS DOOR LINING, WITH TRADITIONAL ARCHITRAVE TO EACH SIDE 02