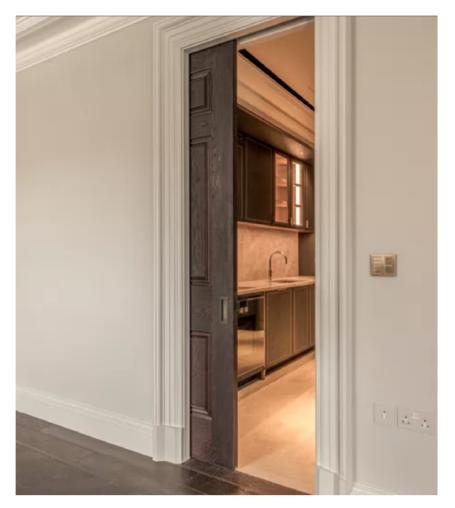

EXAMPLE BUILT POCKET SLIDING DOOR WITH VISIBLE TRIM AND ARCHITRAVES

SUPPLIER'S 3D SECTIONAL VIEW OF VISIBLE TRIM AND ARCHITRAVE

NEW MODERN STUD PARITION

General Drawing Notes

- Where no new element tag is specified, this is an existing element to be retained with no new work proposed
- Refer to Drawing 01 for Specification (Construction, Demolition, M&E and General Notes)
- Refer to JWCSE drawings and information for all Structural Works