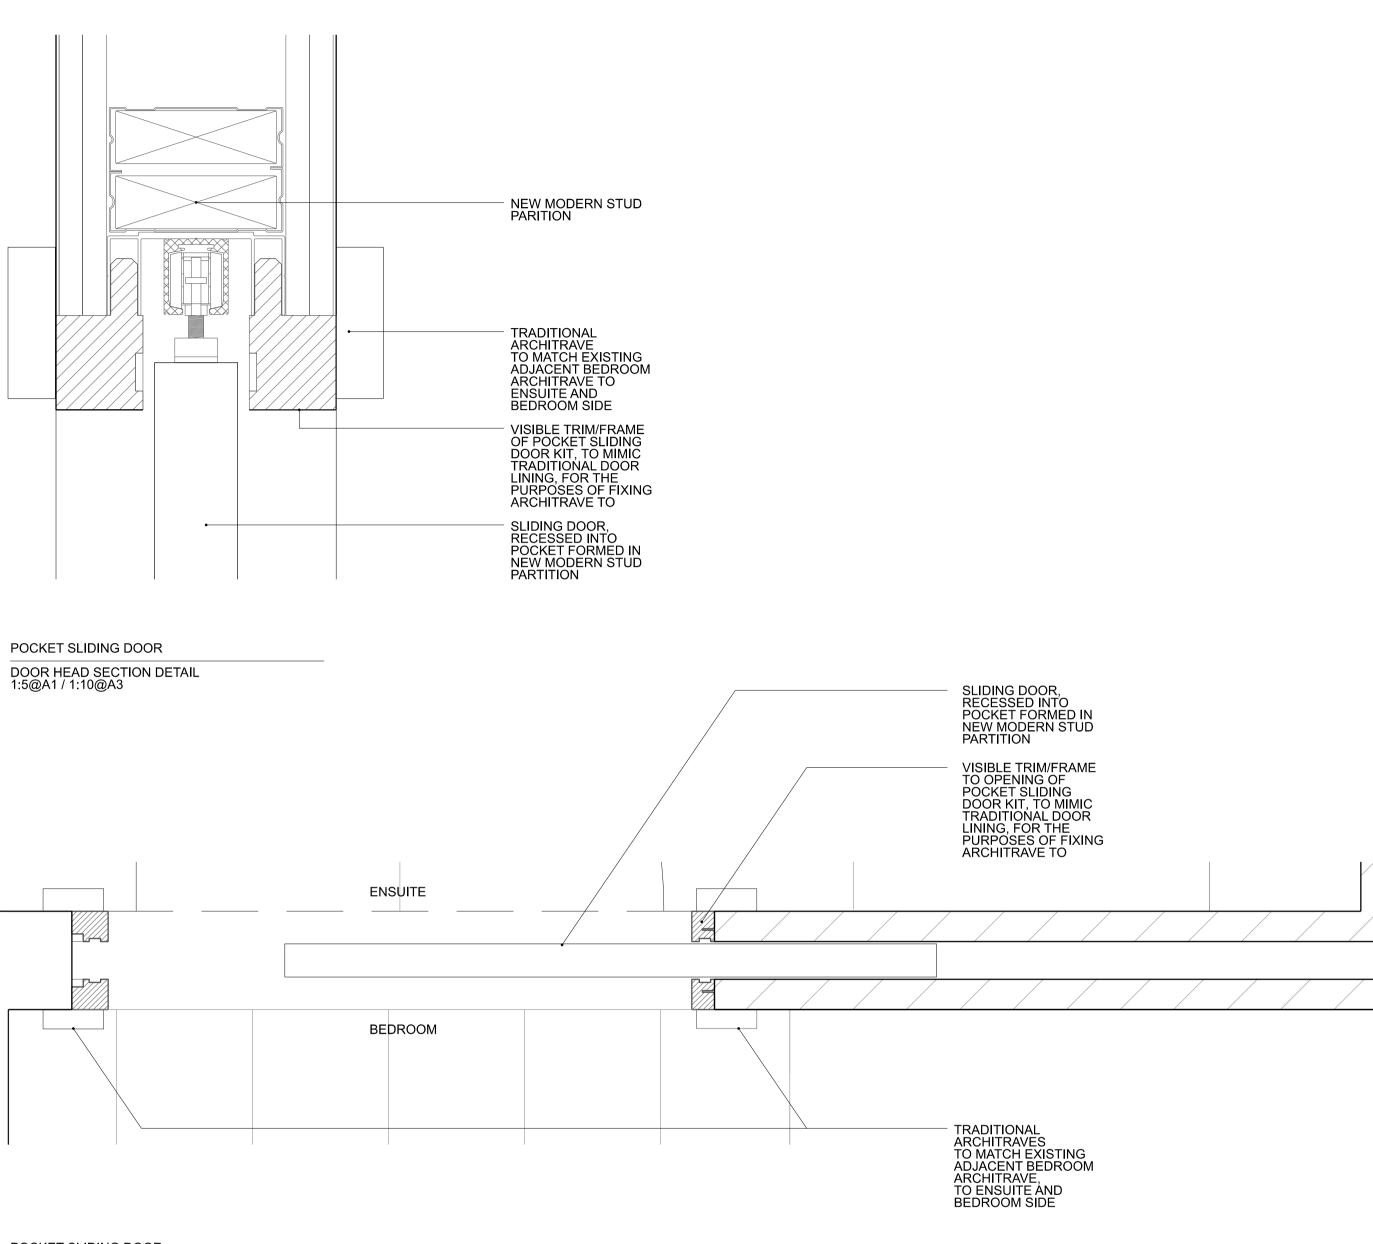

ENSUITE 02

PLAN 1:25@A1 / 1:50@A3

٢

ENSUITE 02 ELEVATION 01 (SECTION THROUGH DOOR) 1:25@A1 / 1:50@A3

POCKET SLIDING DOOR DOOR JAMB SECTION DETAIL 1:5@A1 / 1:10@A3

BEDROOM 02 ELEVATION 03 1:25@A1 / 1:50@A3

General Notes

NOTES

- ENSUITE 02 SHOWER ROOM RECONFIGURED, WITHIN WALL LOCATIONS APPROVED UNDER APPLICATION REFERENCE 2023/1369/P AND 2023/2133L 01
- NEW PROPOSED POCKET SLIDING DOOR TO ENSUITE 02. POCKET DOOR SYSTEM TO HAVE VISIBLE TRIM, AS DOOR LINING, WITH TRADITIONAL ARCHITRAVE TO EACH SIDE 02