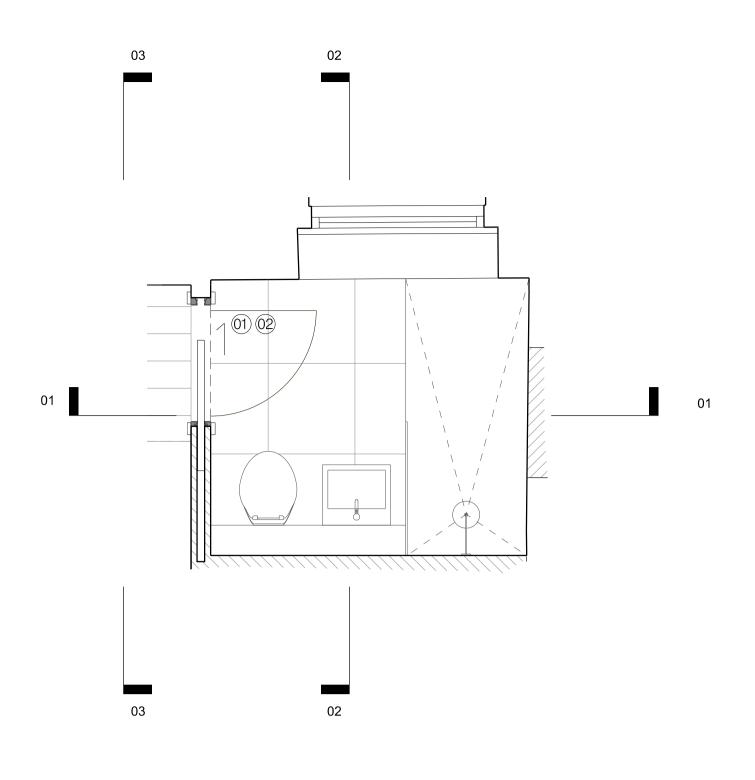

ENSUITE 02

PLAN 1:25@A1 / 1:50@A3

٢

ENSUITE 02 ELEVATION 01 (SECTION THROUGH DOOR) 1:25@A1 / 1:50@A3

POCKET SLIDING DOOR DOOR JAMB SECTION DETAIL 1:5@A1 / 1:10@A3

BEDROOM 02 ELEVATION 03 1:25@A1 / 1:50@A3

General Notes

NOTES

- ENSUITE 02 SHOWER ROOM RECONFIGURED, WITHIN WALL LOCATIONS APPROVED UNDER APPLICATION REFERENCE 2023/1369/P AND 2023/2133L 01
- NEW PROPOSED POCKET SLIDING DOOR TO ENSUITE 02. POCKET DOOR SYSTEM TO HAVE VISIBLE TRIM, AS DOOR LINING, WITH TRADITIONAL ARCHITRAVE TO EACH SIDE 02