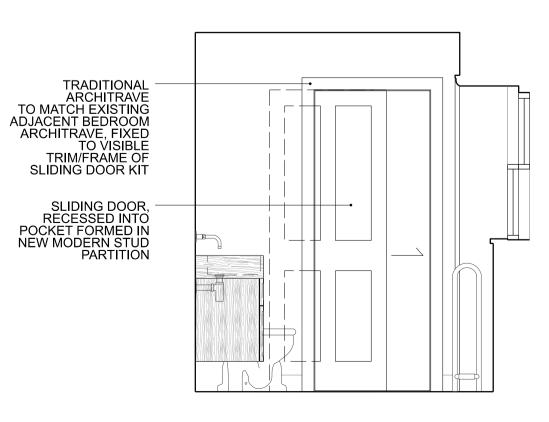

ENSUITE 02

PLAN 1:25@A1 / 1:50@A3

٢

ENSUITE 02 ELEVATION 01 (SECTION THROUGH DOOR) 1:25@A1 / 1:50@A3

POCKET SLIDING DOOR DOOR JAMB SECTION DETAIL 1:5@A1 / 1:10@A3

BEDROOM 02 ELEVATION 03 1:25@A1 / 1:50@A3

General Notes

NOTES

- ENSUITE 02 SHOWER ROOM RECONFIGURED, WITHIN WALL LOCATIONS APPROVED UNDER APPLICATION REFERENCE 2023/1369/P AND 2023/2133L 01
- NEW PROPOSED POCKET SLIDING DOOR TO ENSUITE 02. POCKET DOOR SYSTEM TO HAVE VISIBLE TRIM, AS DOOR LINING, WITH TRADITIONAL ARCHITRAVE TO EACH SIDE 02

EXAMPLE BUILT POCKET SLIDING DOOR WITH VISIBLE TRIM AND ARCHITRAVES

SUPPLIER'S 3D SECTIONAL VIEW OF VISIBLE TRIM AND ARCHITRAVE

NEW MODERN STUD PARITION

General Drawing Notes

- Where no new element tag is specified, this is an existing element to be retained with no new work proposed
- Refer to Drawing 01 for Specification (Construction, Demolition, M&E and General Notes)
- Refer to JWCSE drawings and information for all Structural Works