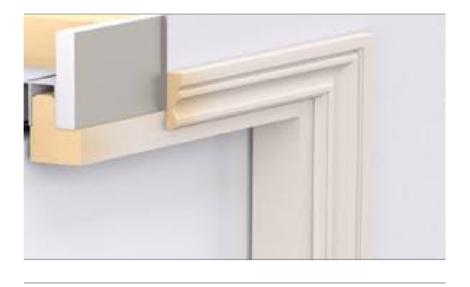

EXAMPLE BUILT POCKET SLIDING DOOR WITH VISIBLE TRIM AND ARCHITRAVES

SUPPLIER'S 3D SECTIONAL VIEW OF VISIBLE TRIM AND ARCHITRAVE

NEW MODERN STUD PARITION

General Drawing Notes

- Where no new element tag is specified, this is an existing element to be retained with no new work proposed
- Refer to Drawing 01 for Specification (Construction, Demolition, M&E and General Notes)
- Refer to JWCSE drawings and information for all Structural Works