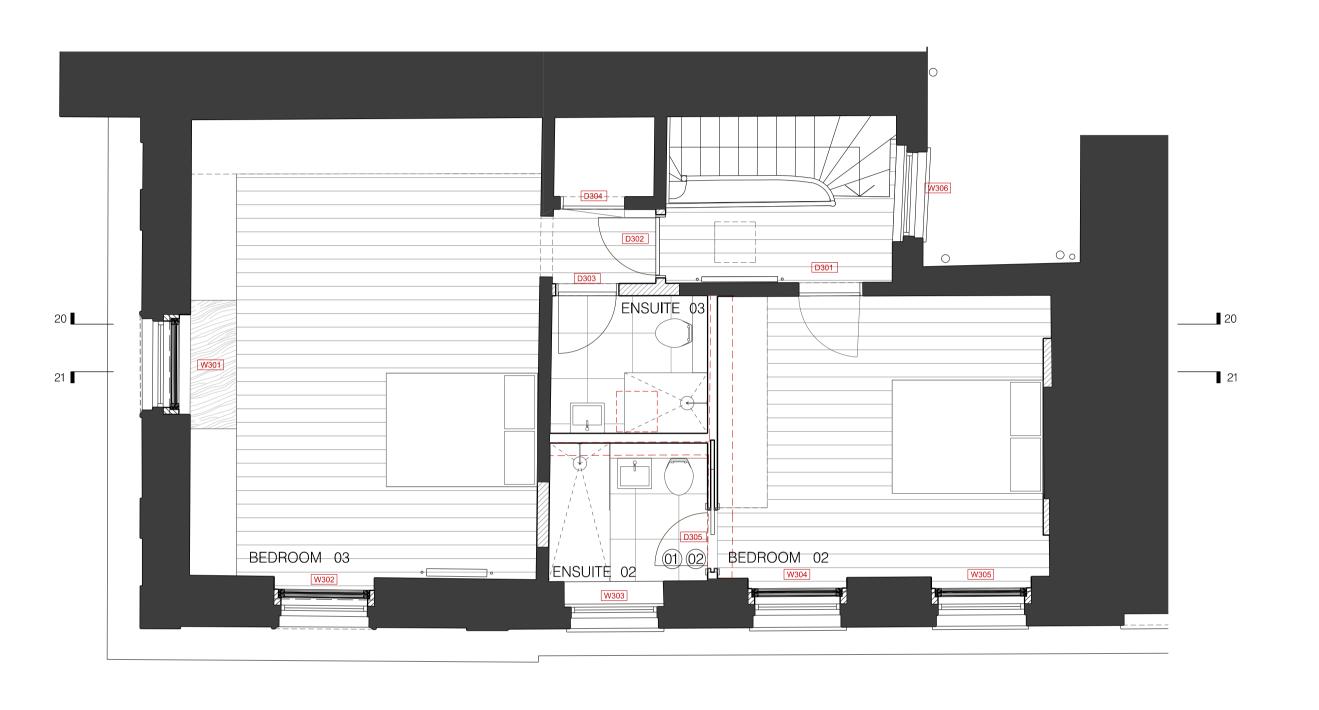

General Notes

Do not scale from this drawing. Drawings are for the purpose of the stage stated at the base of the drawing and therefore not for construction unless specifically stated. All dimensions to be verified on site prior to construction.

For information only unless indicated in status.
All structure to Structural Engineer's design.
All services to be Contractor's design.
All works to be in accordance with current Building Regulation requirements an current construction legislation.
It is the contractor's responsibility to cross-reference all design documents and notify the architect of any inadequacy, discrepancy or divergence in or between the full drawing package/design information.
Drawings to be read in conjunction with full drawing package issued by Architect and other consultants information.
Copyright © Flower Michelin Architects LLP 2021

--- DENOTES LINE OF EXISTING

DENOTES EXTENT OF NEW WALLS

PLAN SHOWS LAYOUT APPROVED UNDER APPLICATION REF. 2023/1369/P AND 2023/2133/L

## <u>NOTES</u>

- 01 ENSUITE 02 SHOWER ROOM RECONFIGURED, WITHIN WALL LOCATIONS APPROVED UNDER APPLICATION REFERENCE 2023/1369/P AND 2023/2133L
- 02 NEW PROPOSED POCKET SLIDING DOOR
  TO ENSUITE 02.
  POCKET DOOR SYSTEM TO HAVE VISIBLE
  TRIM, AS DOOR LINING, WITH TRADITIONAL
  ARCHITRAVE TO EACH SIDE

Date Description
10.04.24 Pocket sliding door note amended

## FLOWER MICHELIN

+44(0)20 7751 0444 studio@flowermichelin.com

Unit 7-8,27 Ackmar Road,London,SW6 4UR flowermichelin.com

| Status  | Planning                                                   |  | Scale | 1:100 A3/1:50 A |  |
|---------|------------------------------------------------------------|--|-------|-----------------|--|
| Number  | 296_34_13                                                  |  | Rev   | А               |  |
| Title   | Third Floor                                                |  |       |                 |  |
| Project | roject 1 Albany Terrace, Park Square East, London, NW1 4DS |  |       |                 |  |