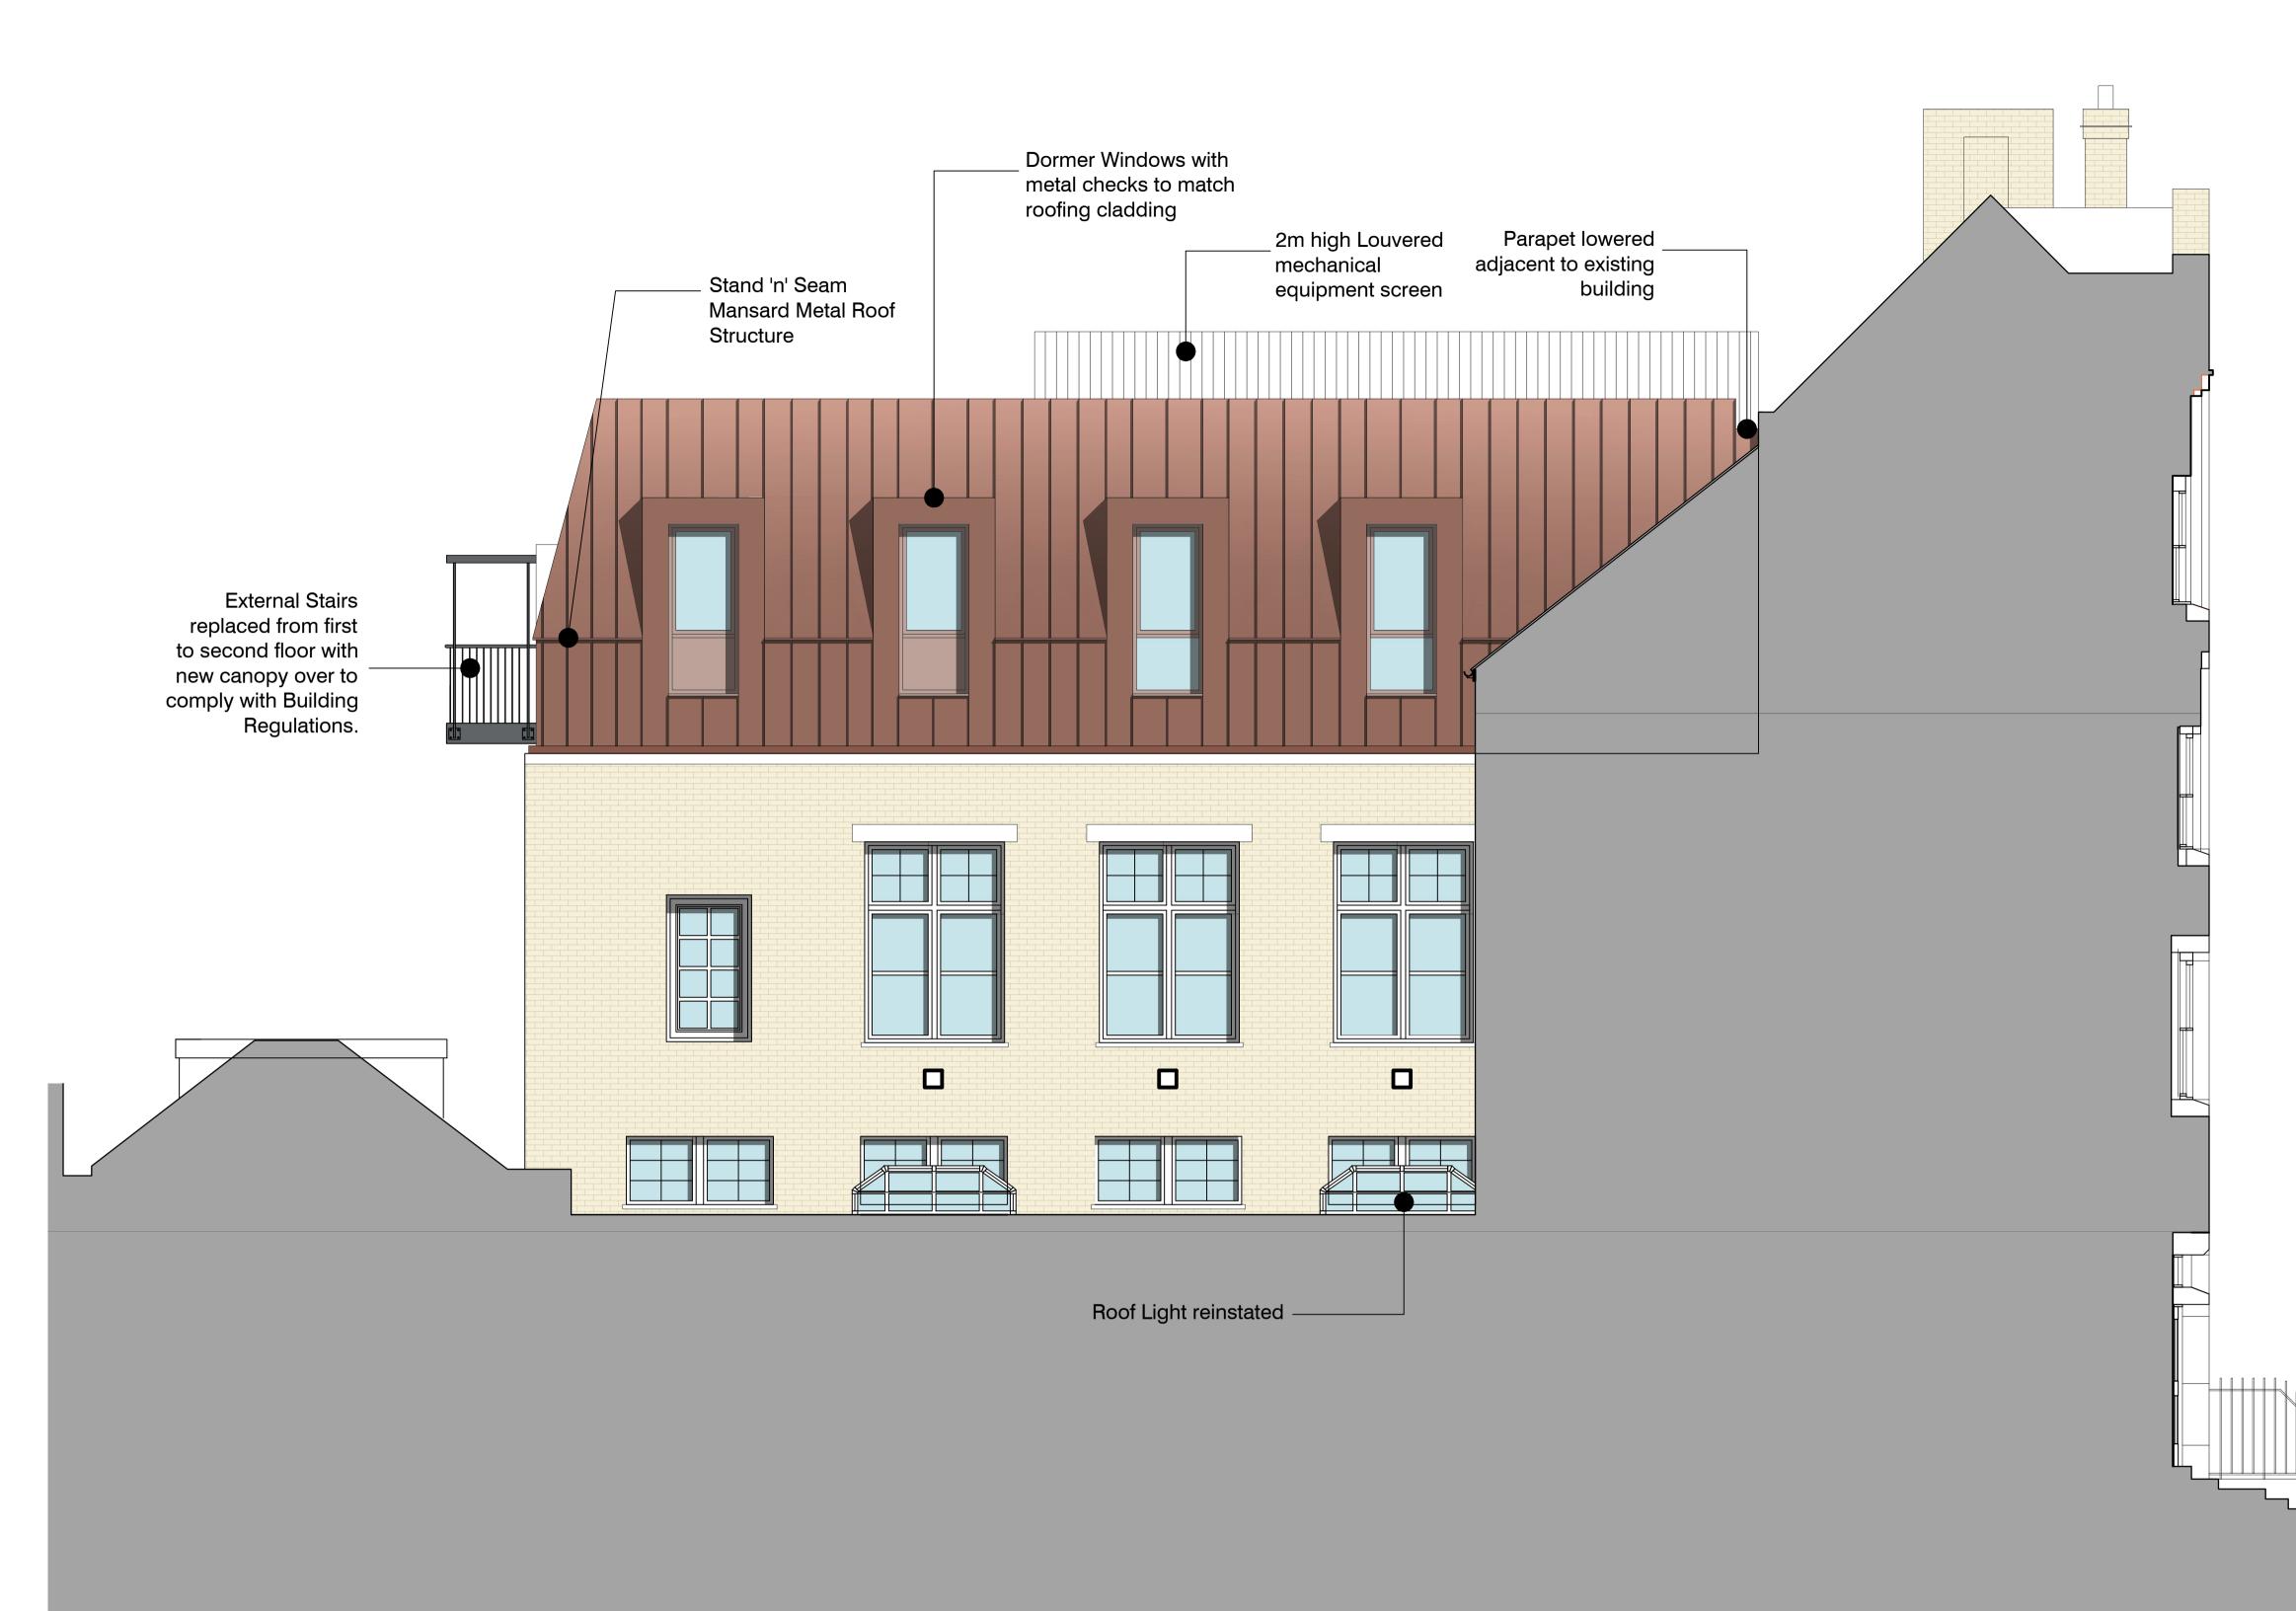

South Elevation

г

| DO NOT SCALE<br>REPORT ERRORS AND OMISSIONS TO THE ARCHITECT<br>CHECK ALL DIMENSIONS BEFORE FABRICATION |                                                                |       |       |          |
|---------------------------------------------------------------------------------------------------------|----------------------------------------------------------------|-------|-------|----------|
| REVISION                                                                                                |                                                                | DRAWN | CHK'D | DATE     |
| А                                                                                                       | Mansard Roof added inline with conservation officers comments. | WJB   | WJB   | 12/02/24 |