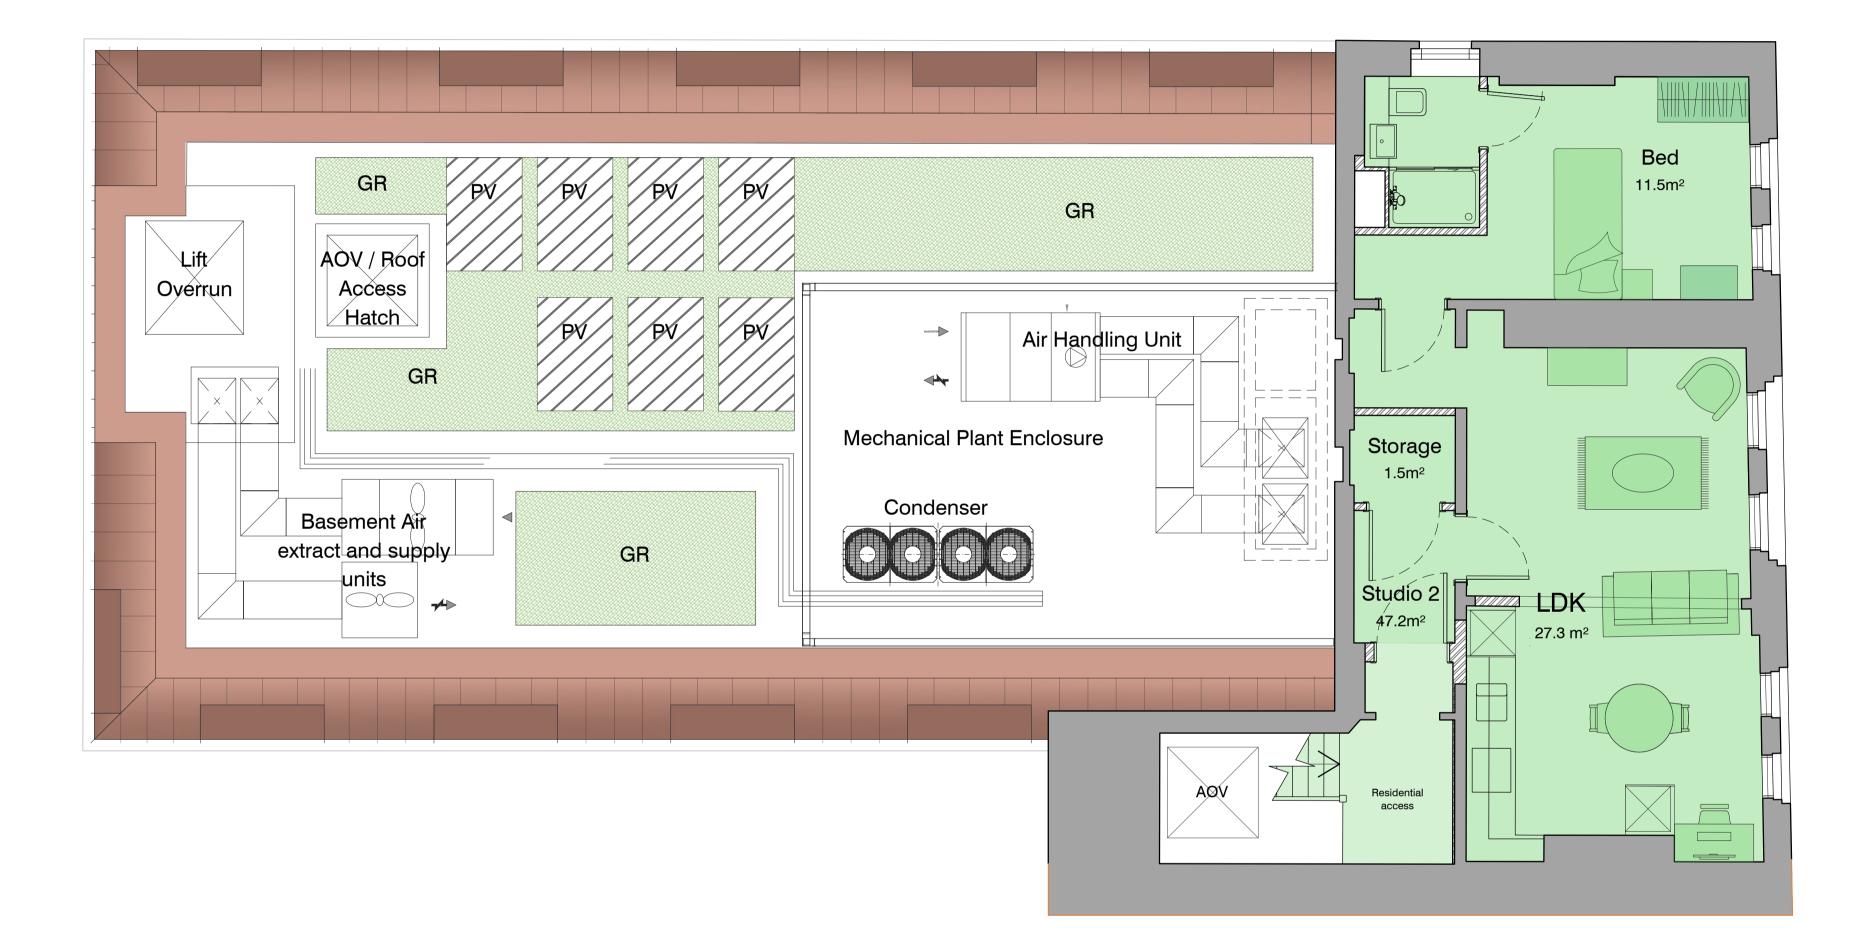

Third Floor / Roof Plan

г

L

| Legend                                                         |  |
|----------------------------------------------------------------|--|
| BAPS Cultural Centre - Use Class F2 -<br>Local Community Cpace |  |
| Proposed Residential Accommodation -<br>Use Class C3           |  |
| Office - Use Class E - Commercial,<br>Business and Service     |  |
| 2013 Implemented planning permission                           |  |
| Existing Building                                              |  |
| Proposed new walls/extension                                   |  |
|                                                                |  |