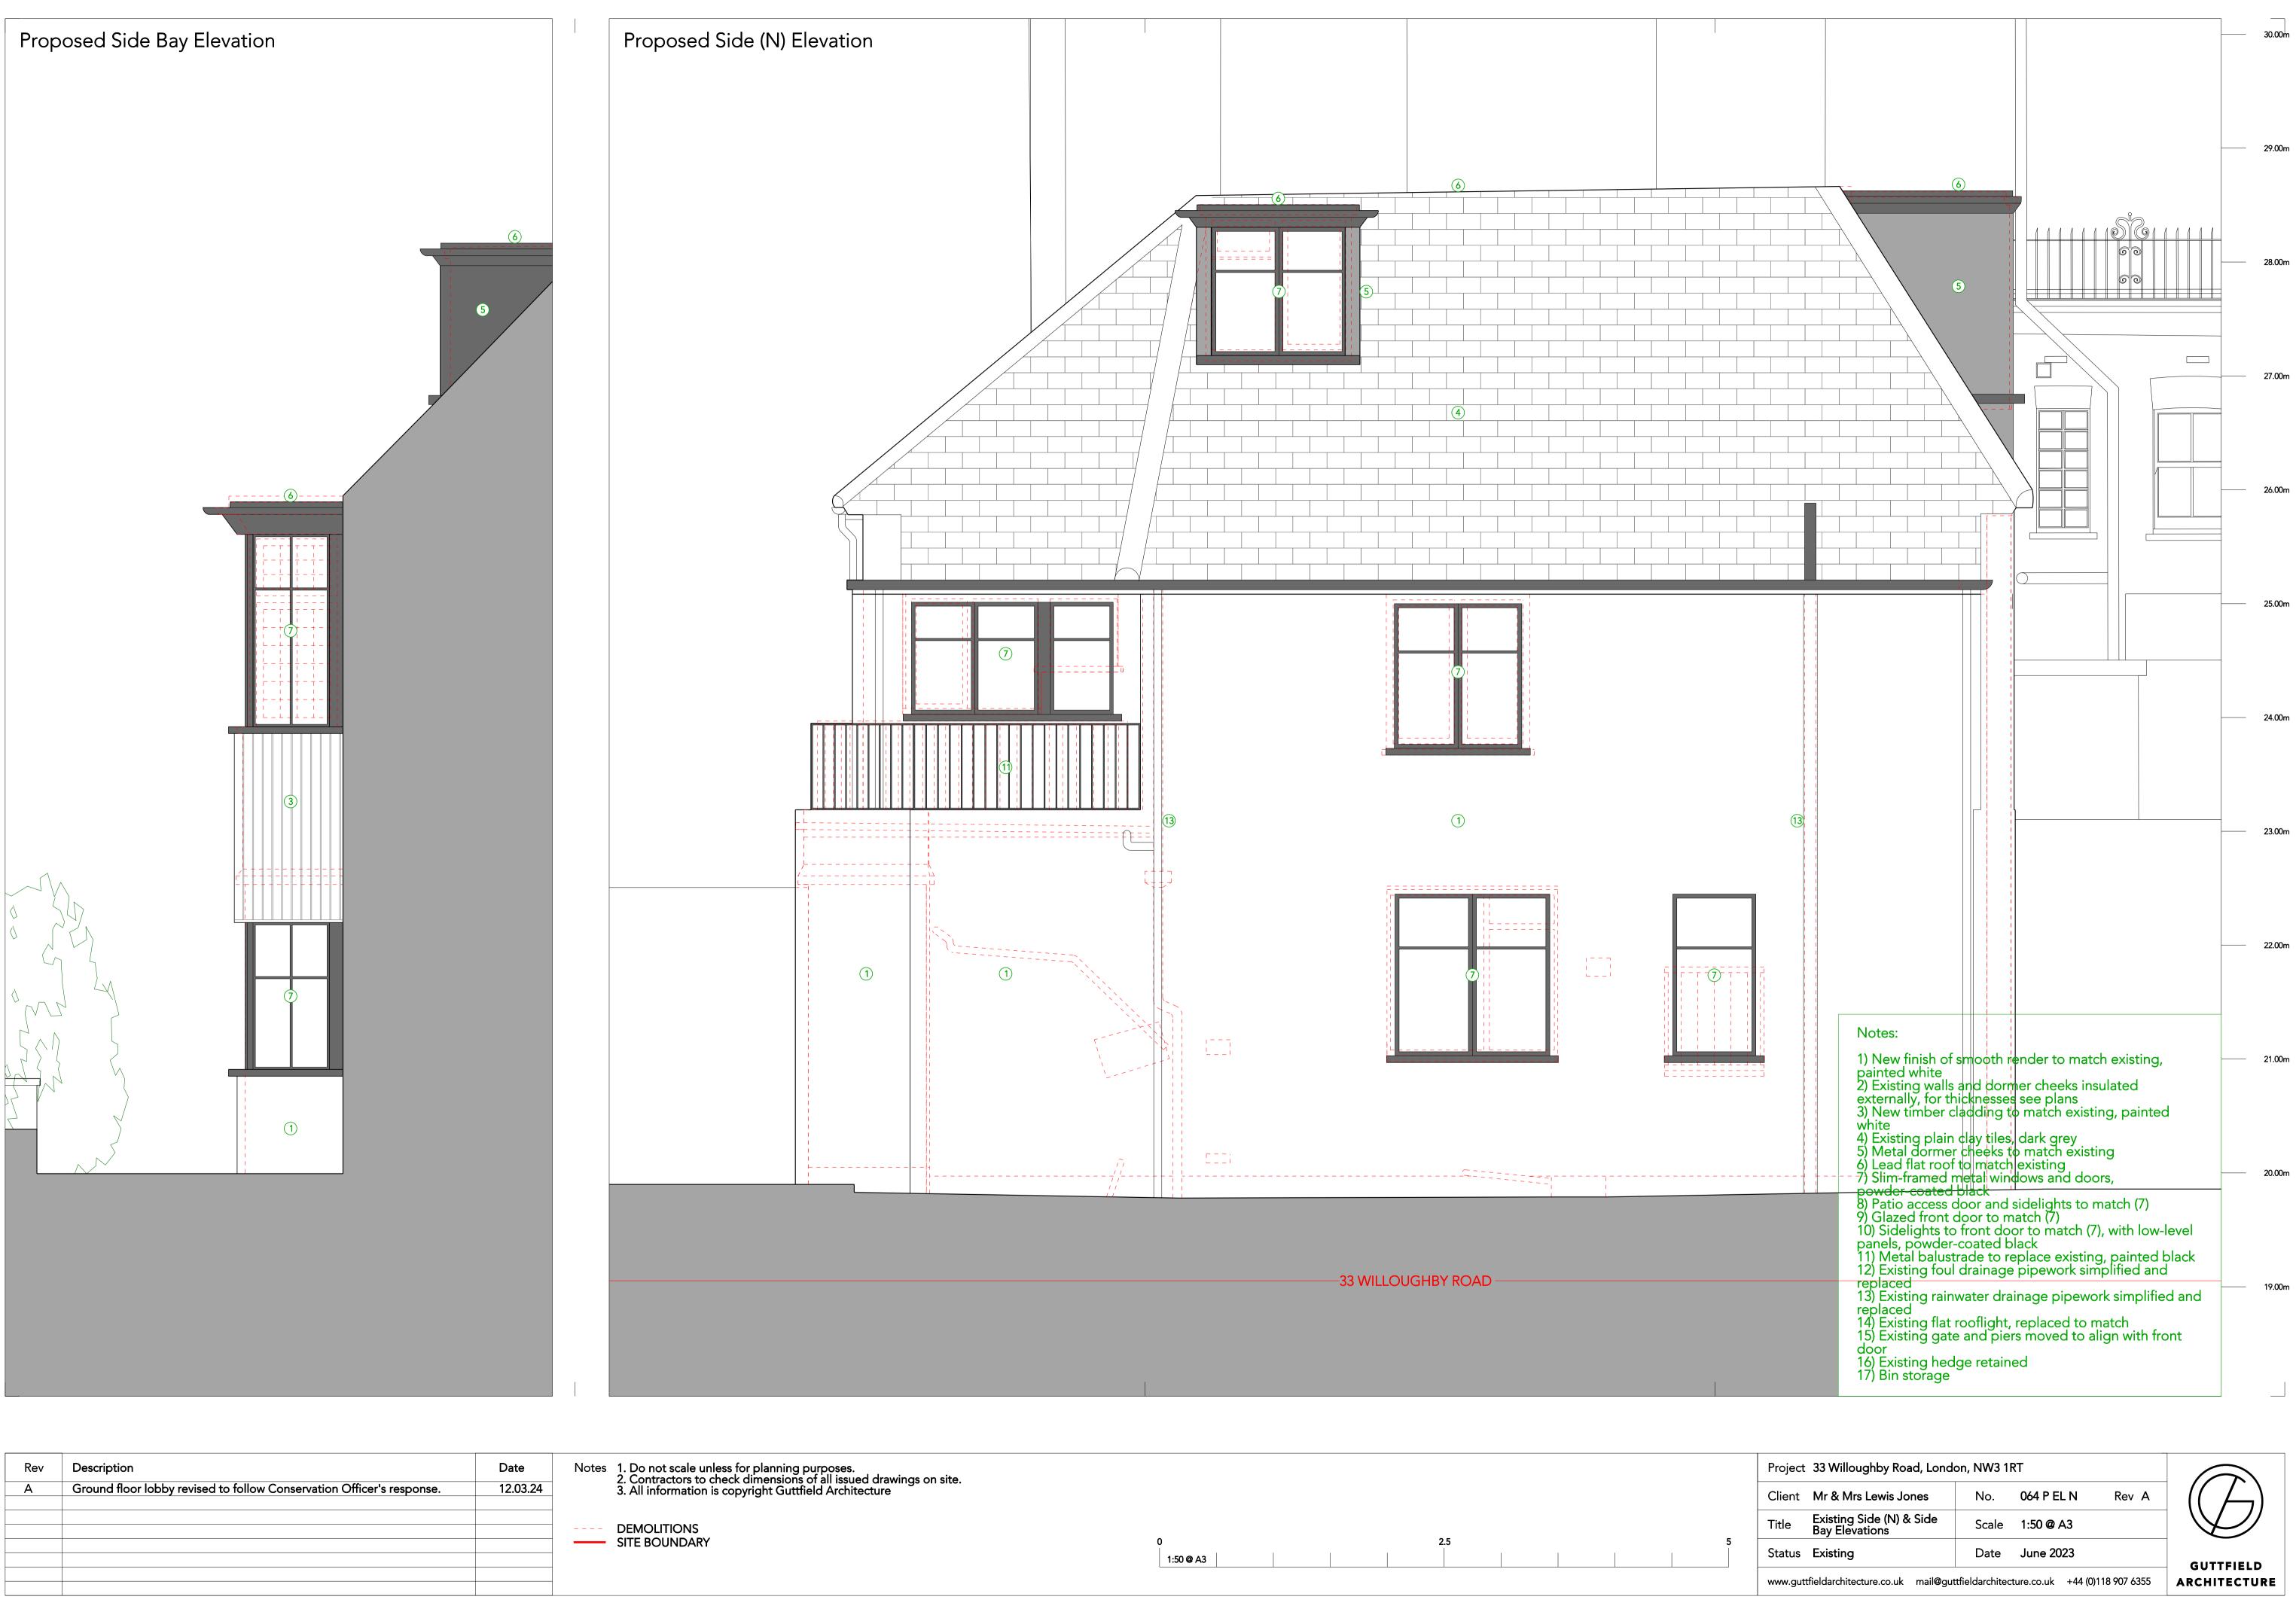

| Rev<br>A | Description<br>Ground floor lobby revised to follow Conservation Officer's response. | Date<br>12.03.24 | Notes 1. Do not scale unless for planni<br>2. Contractors to check dimensio<br>3. All information is copyright G |
|----------|--------------------------------------------------------------------------------------|------------------|------------------------------------------------------------------------------------------------------------------|
|          |                                                                                      |                  | DEMOLITIONS<br>SITE BOUNDARY                                                                                     |
|          |                                                                                      |                  |                                                                                                                  |

| Project 33 Willoughby Road, London, NW3 1RT |                                            |       |            |       |          |
|---------------------------------------------|--------------------------------------------|-------|------------|-------|----------|
| Client                                      | Mr & Mrs Lewis Jones                       | No.   | 064 P EL N | Rev A |          |
| Title                                       | Existing Side (N) & Side<br>Bay Elevations | Scale | 1:50 @ A3  |       |          |
| Status                                      | Existing                                   | Date  | June 2023  |       | GUTTFIEL |
| www.gut                                     | ARCHITECTU                                 |       |            |       |          |