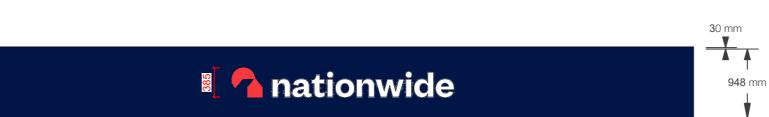

## SIGN XX - FASCIA SIGN - 385 LOGO (Qty 01)

Formed aluminium fascia sign with 30mm returns finished Matt blue (RAL 5022). Individual 35mm builtup embedded LED acrylic letters.

Face illumination in corresponding colour. Dimmer switch fitted to enable the letters to be dimmed by 25% as agreed level.

'Logo' face as perspex 440 Red acrylic with returns finished to match PMS 032c. 'nationwide' to be opal acrylic faces with returns finished white. Panel secured with fixing rails to suit.

Size: As Shown Scale: 1:50