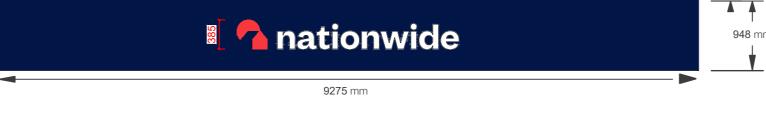

## SIGN XX - FASCIA SIGN - 385 LOGO (Qty 01)

Formed aluminium fascia sign with 30mm returns finished Matt blue (RAL 5022). Individual 35mm builtup embedded LED acrylic letters.

Face illumination in corresponding colour. Dimmer switch fitted to enable the letters to be dimmed by 25% as agreed level.

'Logo' face as perspex 440 Red acrylic with returns finished to match PMS 032c. 'nationwide' to be opal acrylic faces with returns finished white. Panel secured with fixing rails to suit.

Size: As Shown Scale: 1:50