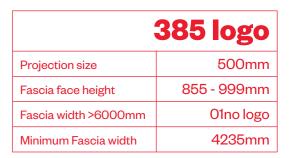

Adopt 290mm logo if **fascia width** does not meet the minimum requirements.

**NTS - Isometric view** 