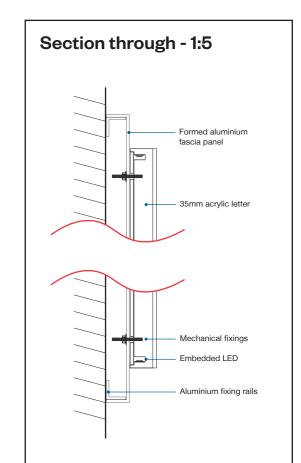

## SIGN XX - FASCIA SIGN - 385 LOGO (Qty 01)

Formed aluminium fascia sign with 30mm returns finished Matt blue (RAL 5022). Individual 35mm builtup embedded LED acrylic letters.

Face illumination in corresponding colour. Dimmer switch fitted to enable the letters to be dimmed by 25% as agreed level.

'Logo' face as perspex 440 Red acrylic with returns finished to match PMS 032c. 'nationwide' to be opal acrylic faces with returns finished white. Panel secured with fixing rails to suit.

Size: As Shown Scale: 1:50