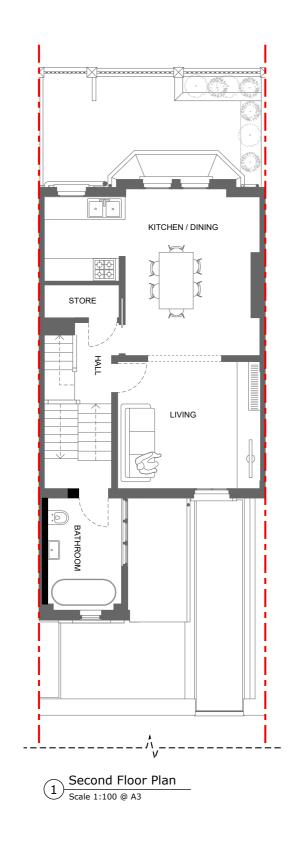

Ground Floor Plan
Scale 1:100 @ A3

First Floor Plan
Scale 1:100 @ A3

|  | CONSTRUCTION NOTE:  DO NOT SCALE FROM THIS DRAWING.                                                                                                                                                                                                      | Project       | eath Hurst Ro | oad, NW3 2RU | Dwg Title Proposed Plans 1 |     |      |      |      |                               |  |  |  |
|--|----------------------------------------------------------------------------------------------------------------------------------------------------------------------------------------------------------------------------------------------------------|---------------|---------------|--------------|----------------------------|-----|------|------|------|-------------------------------|--|--|--|
|  | DO NOT USE ANY AREAS INDICATED FOR EITHER VALUATION, PURCHASE SALE OR ANY OTHER FORM OF LEGALLY BINDING CONTRACT.  DO NOT REPRODUCE ANY PART OF THIS DRAWING WITHOUT PRIOR WRITTEN CONSENT. THIS DRAWING REMAINS THE COPYRIGHT OF PARALLEL ARCHITECTURE. | Sarah Stolarz |               |              |                            |     |      | 100  | @A3  | 3 Dwg No. 134 - GA - 13 Rev B |  |  |  |
|  |                                                                                                                                                                                                                                                          | Created       |               |              | Current Stage              | Rev | Drwn | Chkd | Date | Comment                       |  |  |  |
|  |                                                                                                                                                                                                                                                          | Drawn         | JN            | Apr. 24      | Planning                   |     |      |      |      |                               |  |  |  |