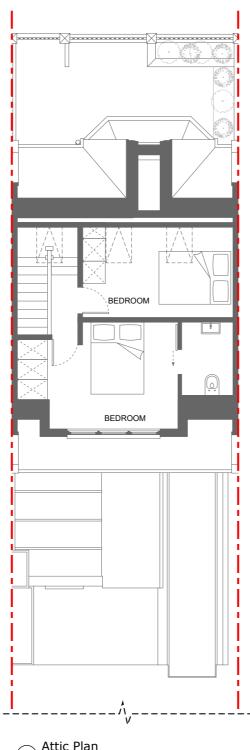

0 2 4 6 8 10r

2 Attic Plan
Scale 1:100 @ A3

Roof Plan
Scale 1:100 @ A3

| CONSTRUCTION NOTE:                                                                          | Project 15 Heath Hurst Road, NW3 2RU |               |         |               |     |      | Dwg Title<br>Proposed Plans 2 |      |                          |  |  |  |  |  |  |
|---------------------------------------------------------------------------------------------|--------------------------------------|---------------|---------|---------------|-----|------|-------------------------------|------|--------------------------|--|--|--|--|--|--|
| DO NOT SCALE FROM THIS DRAWING.                                                             |                                      | ,             |         |               |     |      |                               | ·    |                          |  |  |  |  |  |  |
| DO NOT USE ANY AREAS INDICATED FOR EITHER VALUATION, PURCHASE SALE OR ANY OTHER FORM OF     | Client                               | Sarah Stolarz |         |               |     |      | 100@                          | ЭA3  | Dwg No. 134 -GA-14 Rev B |  |  |  |  |  |  |
| LEGALLY BINDING CONTRACT.  DO NOT REPRODUCE ANY PART OF THIS DRAWING                        | Created                              |               |         | Current Stage | Rev | Drwn | Chkd                          | Date | Comment                  |  |  |  |  |  |  |
| WITHOUT PRIOR WRITTEN CONSENT. THIS DRAWING REMAINS THE COPYRIGHT OF PARALLEL ARCHITECTURE. | Drawn                                | JN            | Apr. 24 | Planning      |     |      |                               |      |                          |  |  |  |  |  |  |