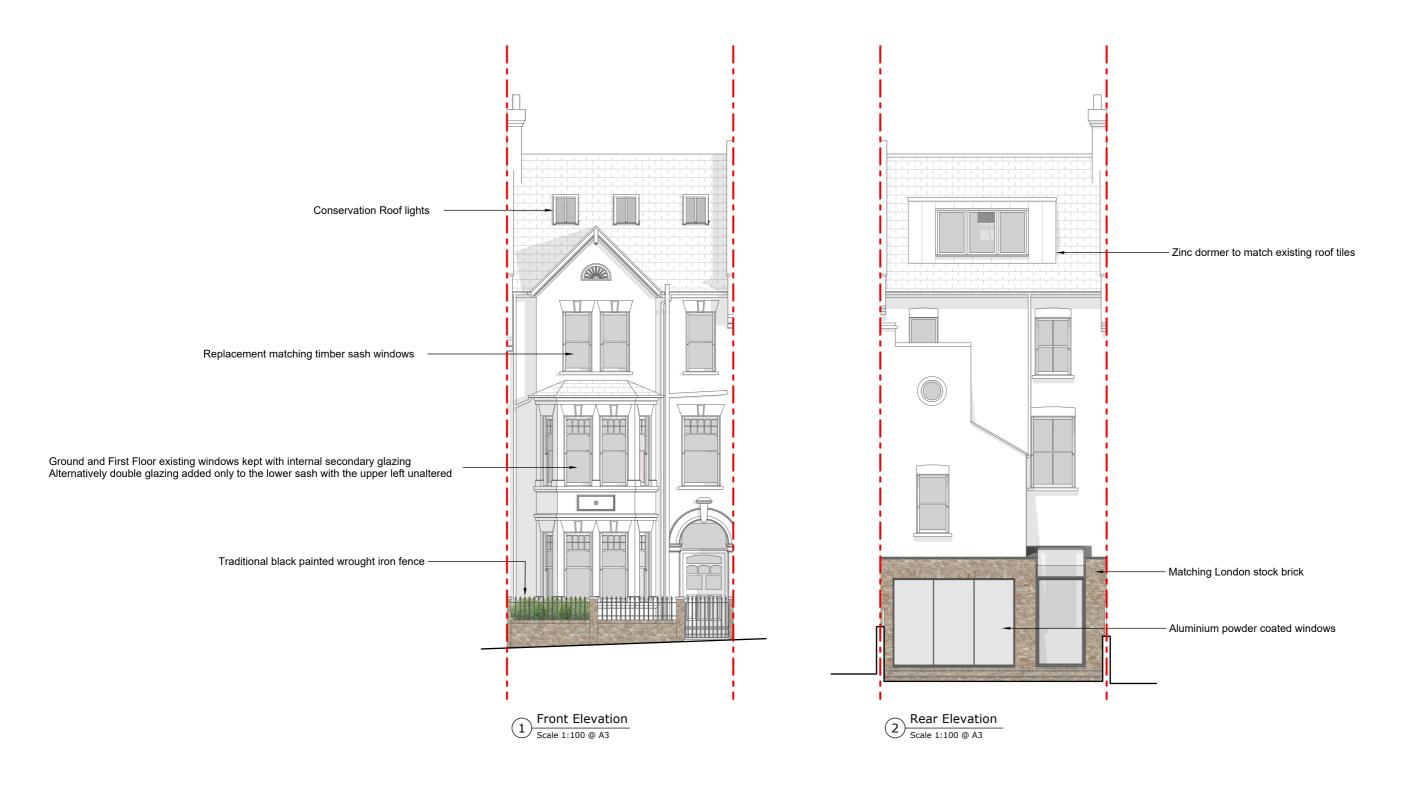

2 4 6 8 10

| CONSTRUCTION NOTE:  DO NOT SCALE FROM THIS DRAWING.                                     | Project | 15 H                       | oad, NW3 2RU | Dwg Title Proposed Elevations |     |      |      |      |                          |  |  |
|-----------------------------------------------------------------------------------------|---------|----------------------------|--------------|-------------------------------|-----|------|------|------|--------------------------|--|--|
| DO NOT USE ANY AREAS INDICATED FOR EITHER VALUATION, PURCHASE SALE OR ANY OTHER FORM OF | Client  | <sup>t</sup> Sarah Stolarz |              |                               |     |      |      | @A3  | Dwg No. 134 -GA-17 Bev B |  |  |
| LEGALLY BINDING CONTRACT.  DO NOT REPRODUCE ANY PART OF THIS DRAWING                    | Created |                            |              | Current Stage                 | Rev | Drwn | Chkd | Date | Comment                  |  |  |
|                                                                                         | Drawn   | JN                         | Apr. 24      | Planning                      |     |      | ·    |      |                          |  |  |