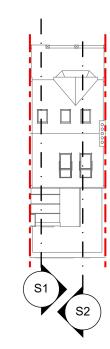

0 2 4 6 8 10r

2 Attic Plan
Scale 1:100 @ A3

Roof Plan
Scale 1:100 @ A3

| CONSTRUCTION NOTE:                                                                          | Project 15 Heath Hurst Road, NW3 2RU |               |         |               |     |      | Dwg Title<br>Proposed Plans 2 |      |                          |  |  |  |  |  |  |
|---------------------------------------------------------------------------------------------|--------------------------------------|---------------|---------|---------------|-----|------|-------------------------------|------|--------------------------|--|--|--|--|--|--|
| DO NOT SCALE FROM THIS DRAWING.                                                             |                                      | ,             |         |               |     |      |                               | ·    |                          |  |  |  |  |  |  |
| DO NOT USE ANY AREAS INDICATED FOR EITHER VALUATION, PURCHASE SALE OR ANY OTHER FORM OF     | Client                               | Sarah Stolarz |         |               |     |      | 100@                          | ЭA3  | Dwg No. 134 -GA-14 Rev B |  |  |  |  |  |  |
| LEGALLY BINDING CONTRACT.  DO NOT REPRODUCE ANY PART OF THIS DRAWING                        | Created                              |               |         | Current Stage | Rev | Drwn | Chkd                          | Date | Comment                  |  |  |  |  |  |  |
| WITHOUT PRIOR WRITTEN CONSENT. THIS DRAWING REMAINS THE COPYRIGHT OF PARALLEL ARCHITECTURE. | Drawn                                | JN            | Apr. 24 | Planning      |     |      |                               |      |                          |  |  |  |  |  |  |