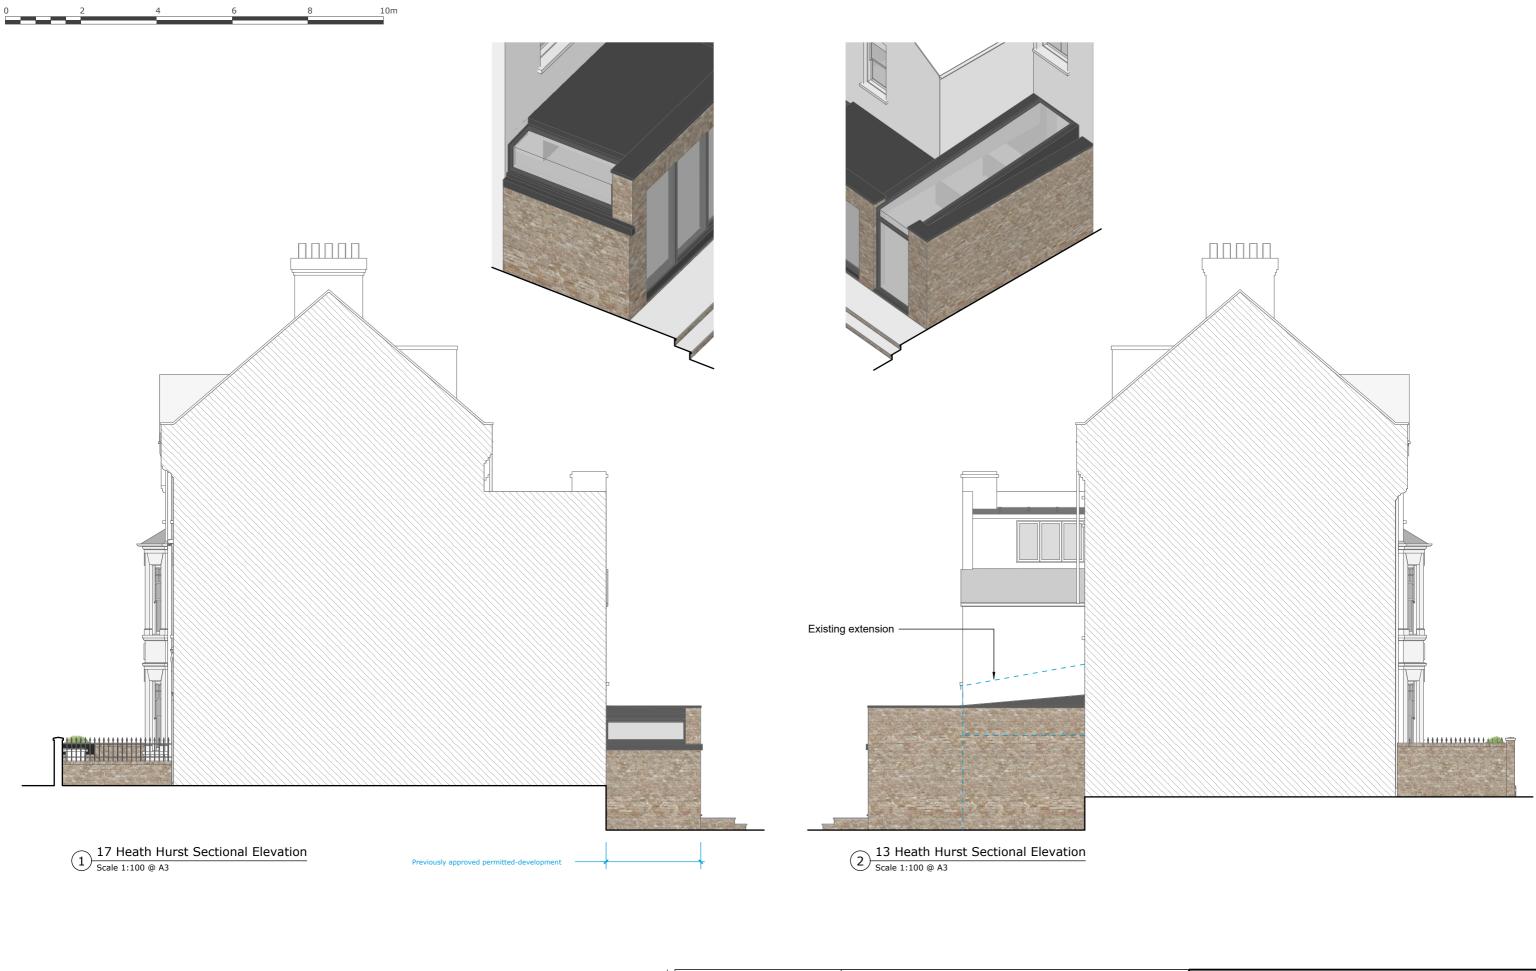

| CONSTRUCTION NOTE:  DO NOT SCALE FROM THIS DRAWING.                                         | Project | <sup>ect</sup> 15 Heath Hurst Road, NW3 2RU |         |               |     | Dwg Title Proposed Neighbouring Section/Elevations |      |      |                        |  |  |  |  |  |
|---------------------------------------------------------------------------------------------|---------|---------------------------------------------|---------|---------------|-----|----------------------------------------------------|------|------|------------------------|--|--|--|--|--|
| DO NOT USE ANY AREAS INDICATED FOR EITHER VALUATION, PURCHASE SALE OR ANY OTHER FORM OF     | Client  | <sup>lient</sup> Sarah Stolarz              |         |               |     | e<br>1:                                            | 100  | @A3  | B Dwg No. 134 -GA-18 B |  |  |  |  |  |
| LEGALLY BINDING CONTRACT.  DO NOT REPRODUCE ANY PART OF THIS DRAWING                        | Created |                                             |         | Current Stage | Rev | Drwn                                               | Chkd | Date | Comment                |  |  |  |  |  |
| WITHOUT PRIOR WRITTEN CONSENT. THIS DRAWING REMAINS THE COPYRIGHT OF PARALLEL ARCHITECTURE. | Drawn   | JN                                          | Apr. 24 | Planning      |     |                                                    |      |      |                        |  |  |  |  |  |