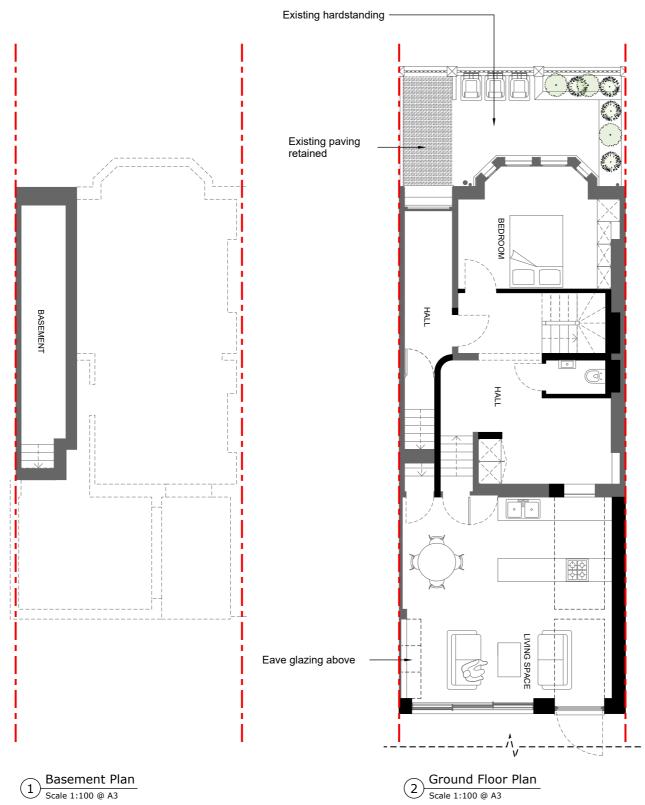

Ground Floor Plan
Scale 1:100 @ A3

First Floor Plan
Scale 1:100 @ A3

|  | CONSTRUCTION NOTE:  DO NOT SCALE FROM THIS DRAWING.                                                                                                                                                                                                      | Project       | eath Hurst Ro | oad, NW3 2RU | Dwg Title Proposed Plans 1 |     |      |      |      |                               |  |  |  |
|--|----------------------------------------------------------------------------------------------------------------------------------------------------------------------------------------------------------------------------------------------------------|---------------|---------------|--------------|----------------------------|-----|------|------|------|-------------------------------|--|--|--|
|  | DO NOT USE ANY AREAS INDICATED FOR EITHER VALUATION, PURCHASE SALE OR ANY OTHER FORM OF LEGALLY BINDING CONTRACT.  DO NOT REPRODUCE ANY PART OF THIS DRAWING WITHOUT PRIOR WRITTEN CONSENT. THIS DRAWING REMAINS THE COPYRIGHT OF PARALLEL ARCHITECTURE. | Sarah Stolarz |               |              |                            |     |      | 100  | @A3  | 3 Dwg No. 134 - GA - 13 Rev B |  |  |  |
|  |                                                                                                                                                                                                                                                          | Created       |               |              | Current Stage              | Rev | Drwn | Chkd | Date | Comment                       |  |  |  |
|  |                                                                                                                                                                                                                                                          | Drawn         | JN            | Apr. 24      | Planning                   |     |      |      |      |                               |  |  |  |