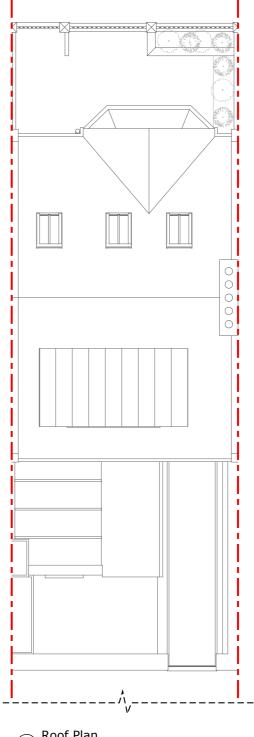

0 2 4 6 8 10r

2 Attic Plan
Scale 1:100 @ A3

Roof Plan
Scale 1:100 @ A3

| CONSTRUCTION NOTE:                                                                          | Project 15 Heath Hurst Road, NW3 2RU |               |         |               |     |      | Dwg Title<br>Proposed Plans 2 |      |                          |  |  |  |  |  |  |
|---------------------------------------------------------------------------------------------|--------------------------------------|---------------|---------|---------------|-----|------|-------------------------------|------|--------------------------|--|--|--|--|--|--|
| DO NOT SCALE FROM THIS DRAWING.                                                             |                                      | ,             |         |               |     |      |                               | ·    |                          |  |  |  |  |  |  |
| DO NOT USE ANY AREAS INDICATED FOR EITHER VALUATION, PURCHASE SALE OR ANY OTHER FORM OF     | Client                               | Sarah Stolarz |         |               |     |      | 100@                          | ЭA3  | Dwg No. 134 -GA-14 Rev B |  |  |  |  |  |  |
| LEGALLY BINDING CONTRACT.  DO NOT REPRODUCE ANY PART OF THIS DRAWING                        | Created                              |               |         | Current Stage | Rev | Drwn | Chkd                          | Date | Comment                  |  |  |  |  |  |  |
| WITHOUT PRIOR WRITTEN CONSENT. THIS DRAWING REMAINS THE COPYRIGHT OF PARALLEL ARCHITECTURE. | Drawn                                | JN            | Apr. 24 | Planning      |     |      |                               |      |                          |  |  |  |  |  |  |