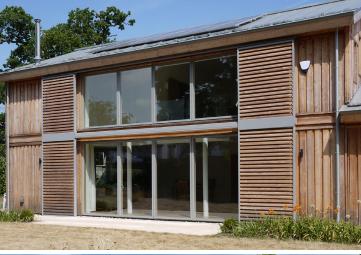

Contrasol provide a comprehensive range of products that help bring shading, comfort and privacy into the home. The range includes state-of-the-art bespoke shutters, brise soleil systems, balustrades, and canopies, all manufactured with a sleek, minimal framework to meet building regulations such as Part L. In addition, we also offer a bespoke in-house design service, employing energetic, talented designers and mechanical engineers to create contemporary and technologically advanced pergolas for virtually any space. We work closely with leading architectural practices across the world, using the latest CAD and 3D software to design and build unique and intelligent solutions for award-winning buildings.

## Services Provided

Solar Shading solutions using Timber and Aluminum Brise Soleil systems, fixed and motorised, Manual Shutter systems – Sliding and Fixed, Pergolas, Glass Balustrading and Bespoke Metalwork.