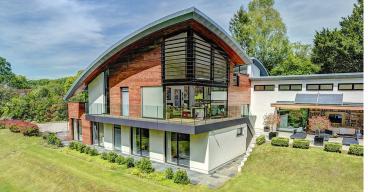

Contrasol provide a comprehensive range of products that help bring shading, comfort and privacy into the home. The range includes state-of-the-art bespoke shutters, brise soleil systems, balustrades, and canopies, all manufactured with a sleek, minimal framework to meet building regulations such as Part L. In addition, we also offer a bespoke in-house design service, employing energetic, talented designers and mechanical engineers to create contemporary and technologically advanced pergolas for virtually any space. We work closely with leading architectural practices across the world, using the latest CAD and 3D software to design and build unique and intelligent solutions for award-winning buildings.

## Services Provided

Solar Shading solutions using Timber and Aluminum Brise Soleil systems, fixed and motorised, Manual Shutter systems – Sliding and Fixed, Pergolas, Glass Balustrading and Bespoke Metalwork.