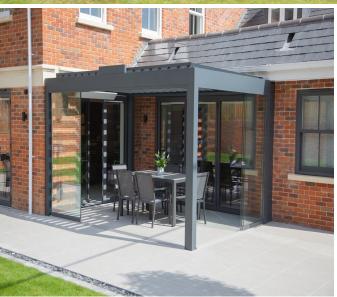

Contrasol provide a comprehensive range of products that help bring shading, comfort and privacy into the home. The range includes state-of-the-art bespoke shutters, brise soleil systems, balustrades, and canopies, all manufactured with a sleek, minimal framework to meet building regulations such as Part L. In addition, we also offer a bespoke in-house design service, employing energetic, talented designers and mechanical engineers to create contemporary and technologically advanced pergolas for virtually any space. We work closely with leading architectural practices across the world, using the latest CAD and 3D software to design and build unique and intelligent solutions for award-winning buildings.

## Services Provided

Solar Shading solutions using Timber and Aluminum Brise Soleil systems, fixed and motorised, Manual Shutter systems – Sliding and Fixed, Pergolas, Glass Balustrading and Bespoke Metalwork.