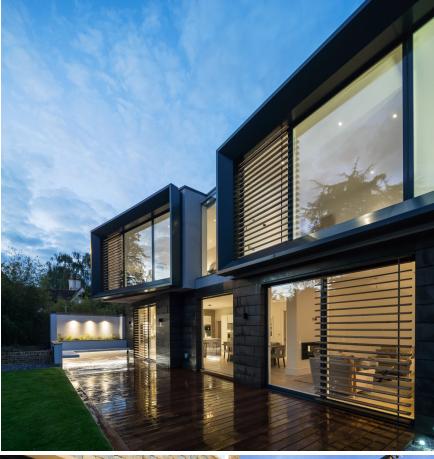

Contrasol provide a comprehensive range of products that help bring shading, comfort and privacy into the home. The range includes state-of-the-art bespoke shutters, brise soleil systems, balustrades, and canopies, all manufactured with a sleek, minimal framework to meet building regulations such as Part L. In addition, we also offer a bespoke in-house design service, employing energetic, talented designers and mechanical engineers to create contemporary and technologically advanced pergolas for virtually any space. We work closely with leading architectural practices across the world, using the latest CAD and 3D software to design and build unique and intelligent solutions for award-winning buildings.

## Services Provided

Solar Shading solutions using Timber and Aluminum Brise Soleil systems, fixed and motorised, Manual Shutter systems – Sliding and Fixed, Pergolas, Glass Balustrading and Bespoke Metalwork.