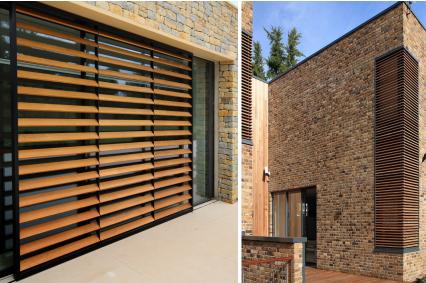

## Residential Range

Contrasol are technical experts in the design, manufacture and supply of engineered, architectural solar shading and bespoke metalwork for residential and commercial buildings.

We are a UK manufacturer and invest heavily in new technologies, equipment and expertise; all our projects are managed from one of four regional offices strategically placed across England and Scotland.

Contrasol provide a comprehensive range of products that help bring shading, comfort and privacy into the home. The range includes state-of-the-art bespoke shutters, brise soleil systems, balustrades, and canopies, all manufactured with a sleek, minimal framework to meet building regulations such as Part L. In addition, we also offer a bespoke in-house design service, employing energetic, talented designers and mechanical engineers to create contemporary and technologically advanced pergolas for virtually any space. We work closely with leading architectural practices across the world, using the latest CAD and 3D software to design and build unique and intelligent solutions for award-winning buildings.

## Services Provided

Solar Shading solutions using Timber and Aluminum Brise Soleil systems, fixed and motorised, Manual Shutter systems – Sliding and Fixed, Pergolas, Glass Balustrading and Bespoke Metalwork.