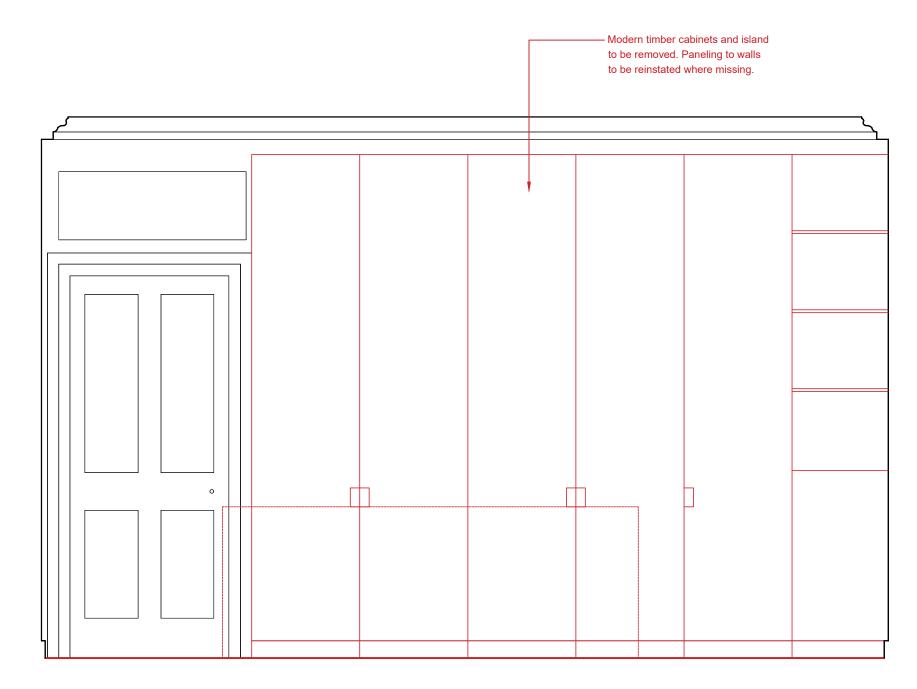

## Scale 1:20 @ A3

| Notes   1. Any dwg format drawing is to be read in conjunction with and at the scale of the accompanying pdf.   2. Where colours other than black or grey are used, the drawing must be plotted in colour.   3. For status 'C' (Construction) drawings all dimensions are to be checked on site by the contractor, scaling is for Local Authority purposes only.   4. Unless otherwise indicated, all dimensions are in millimeters.   5. All information on this drawing is to be read in conjunction with the relevant Donaid Insail Associates specification and trade contractors' drawings and information by specialists.   6. In the event of any discrepancy, please contact us immediately.   7. This drawing may contain survey information by others and is to be used solely for the purpose