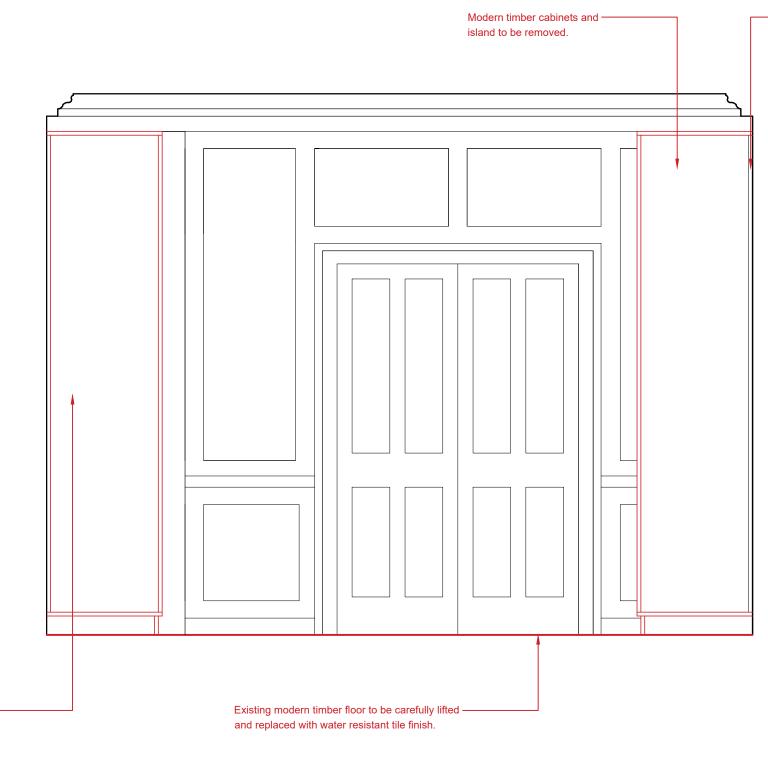

Existing vertically stacked MVHR unit concealed within modern cupboards to be consolidated horizontally as services engineer's information.

Scale 1:20 @ A3

| Notes   1. Any dwg format drawing is to be read in conjunction with and at the scale of the accompanying pdf.   2. Where colours other than black or grey are used, the drawing must be plotted in colour.   3. For status 'C' (Construction) drawings all dimensions are to be checked on site by the contractor, scaling is for Local Authority purposes only.   4. Unless otherwise indicated, all dimensions are in millimeters.   5. All information on this drawing is to be read in conjunction with the relevant Donaid Insall Associates   6. In the event of any discrepancy, please contact us immediately.   7. This drawing may contain survey information by others and is to be used solely for the purposes for which twas issued.   8. These are uncontrolled documents issued for information purposes only. If you have any queries regarding the drawings, please contact UA immediately.   9. Please note DLA cannot be held responsible for any error arising from changes made to an | Drawing Status<br>F Feasibility<br>S Sketch Design<br>P Planning<br>B Building Control<br>D Design Development<br>M Measurement |     |        |        |          |       |                                                    | Chartered Architec | nsall Associates<br>ts and Historic Building Consultants<br>es Street, London | london@ | 12 Devonsh<br>London ∖<br>(+44) 020 7:<br>⊉insall-archite | W1G 7AB<br>245 9888 |
|-------------------------------------------------------------------------------------------------------------------------------------------------------------------------------------------------------------------------------------------------------------------------------------------------------------------------------------------------------------------------------------------------------------------------------------------------------------------------------------------------------------------------------------------------------------------------------------------------------------------------------------------------------------------------------------------------------------------------------------------------------------------------------------------------------------------------------------------------------------------------------------------------------------------------------------------------------------------------------------------------------------|---------------------------------------------------------------------------------------------------------------------------------|-----|--------|--------|----------|-------|----------------------------------------------------|--------------------|-------------------------------------------------------------------------------|---------|-----------------------------------------------------------|---------------------|
|                                                                                                                                                                                                                                                                                                                                                                                                                                                                                                                                                                                                                                                                                                                                                                                                                                                                                                                                                                                                             | T Tender<br>C Construction<br>R Record                                                                                          |     |        |        |          | <br>  | N AXT FOR INFORMATION   N AXT DRAFT Drawing set up | Existing Secor     | nd Floor Bathroom Interior Elevatio                                           |         | Scale<br>1:20@/                                           | A3<br>Revision      |
| uncontrolled dwg file.<br>© 2024 DONALD INSALL ASSOCIATES LTD                                                                                                                                                                                                                                                                                                                                                                                                                                                                                                                                                                                                                                                                                                                                                                                                                                                                                                                                               |                                                                                                                                 | Rev | Date D | Dwn Au | Revision | <br>_ | m Auth Revision                                    | GJS30.01-          | DIA- ZZ- 02- DR- A-                                                           | 1308    | P-                                                        | P02                 |

## NOTES

1. Drawing illustrates design intent only and should not be used for construction.

Paneling to walls to be reinstated to match existing, where missing.