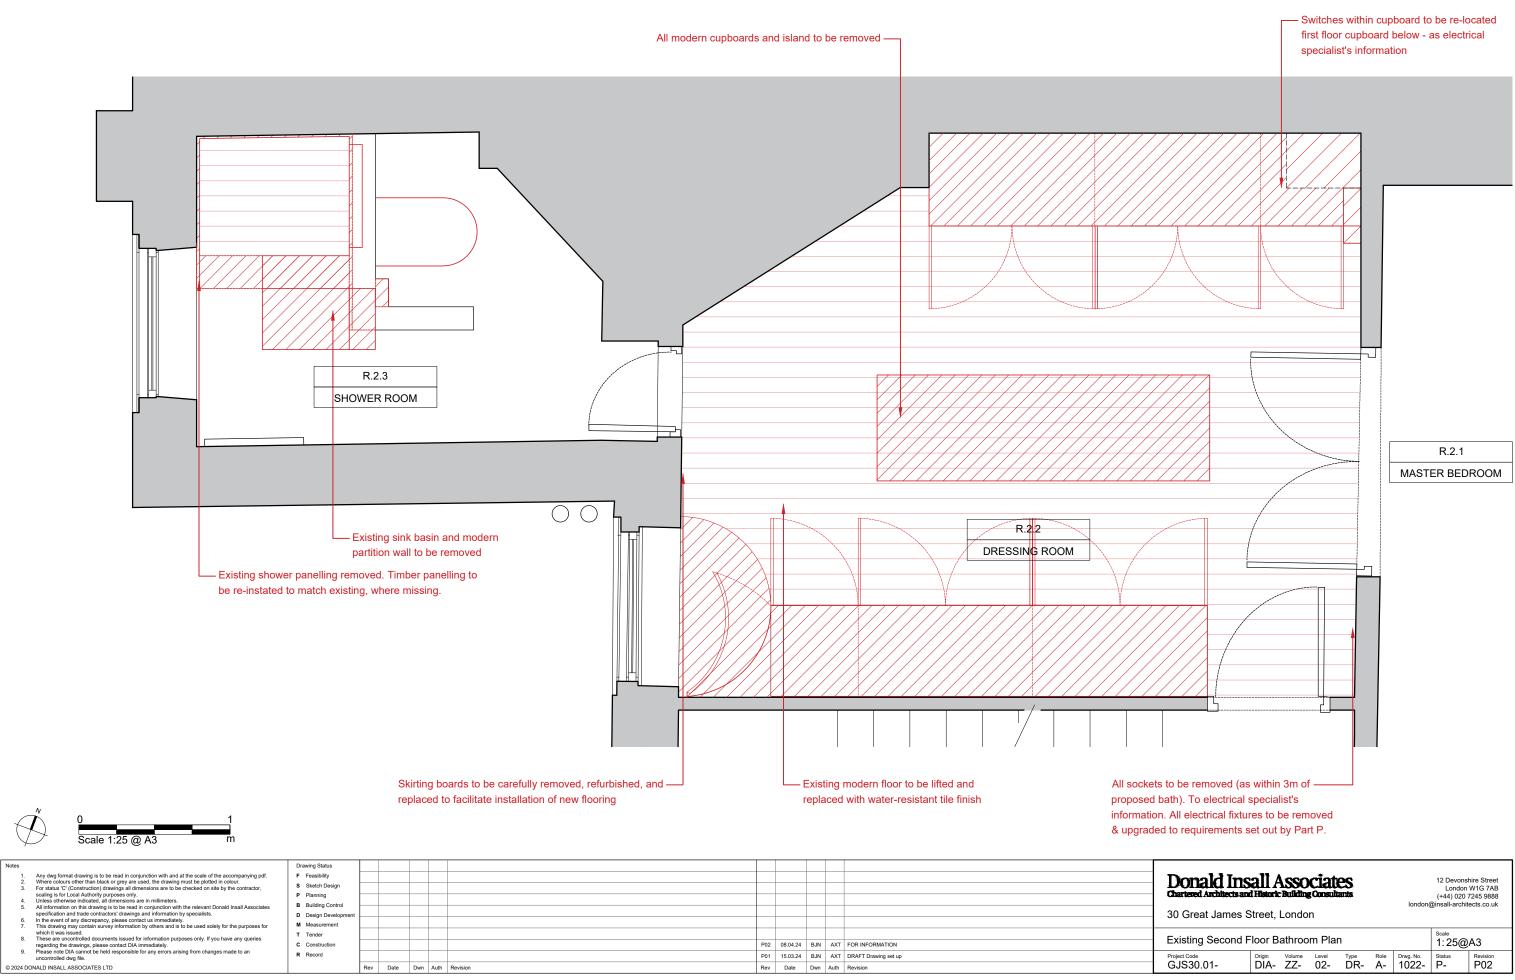

P02 08.04.24 BJN AXT FOR INFORMATION

Rev Date Dwn Auth Revision

P01 15.03.24 BJN AXT DRAFT Drawing set up

T Tender

C Construction R Record

Rev Date Dwn Auth Revision

## NOTES

1. Drawing illustrates design intent only and should not be used for construction.

| Existing Second Floor Bathroom Plan |                   |        |       |      |      |           | <sup>Scale</sup><br>1:25@A3 |          |
|-------------------------------------|-------------------|--------|-------|------|------|-----------|-----------------------------|----------|
| Project Code                        | <sup>Origin</sup> | Volume | Level | Type | Role | Drwg. No. | Status                      | Revision |
| GJS30.01-                           | DIA-              | ZZ-    | 02-   | DR-  | A-   | 1022-