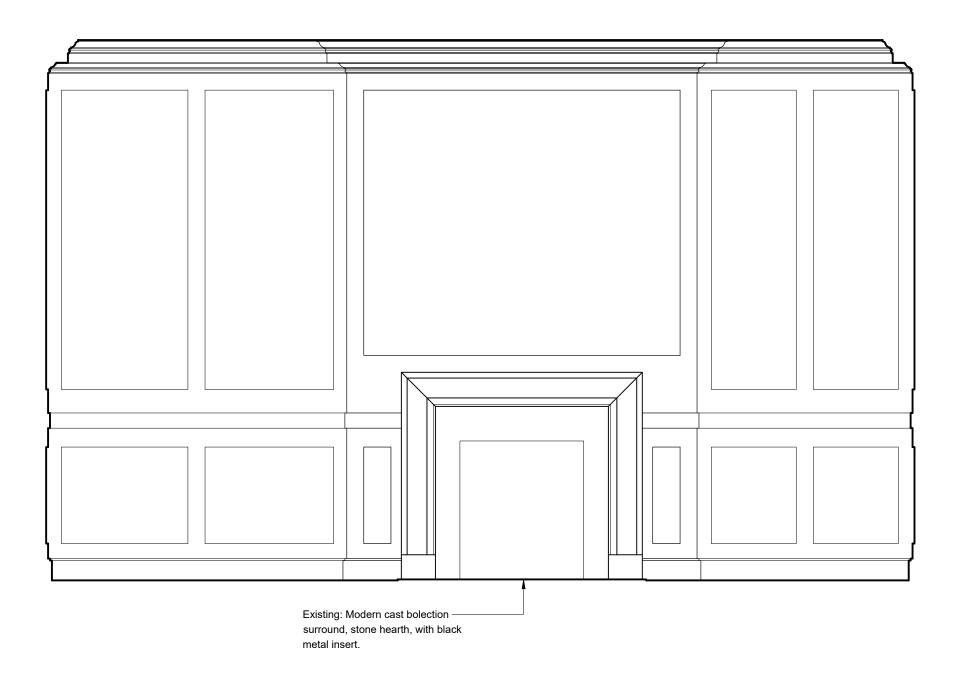

1. Drawing indicates design intent only and should not be used for construction.

F.2.1

Second Floor Master Bedroom

F.2.1 Fireplace Elevation As Existing

Notes

1. Any dwg format drawing is to be read in conjunction with and at the scale of the accompanying pdf.
2. Where colours other than black or grey are used, the drawing must be plotted in colour.
3. For status C' (Construction) drawings all dimensions are to be checked on site by the contractor, scaling is for Local Authority purposes only.
4. Unless otherwise indicated, all dimensions are in millimeters.
5. All information on this drawing is to be read in conjunction with the relevant Donald Insall Associates specification and trade contractors' drawings and information by specialists.
6. In the event of any discrepancy, please contact us immediately.
7. This drawing may contain survey information by others and is to be used solely for the purposes for the scale of the contraction purposes only. If you have any queries regarding the drawings, please contact DIA immediately.