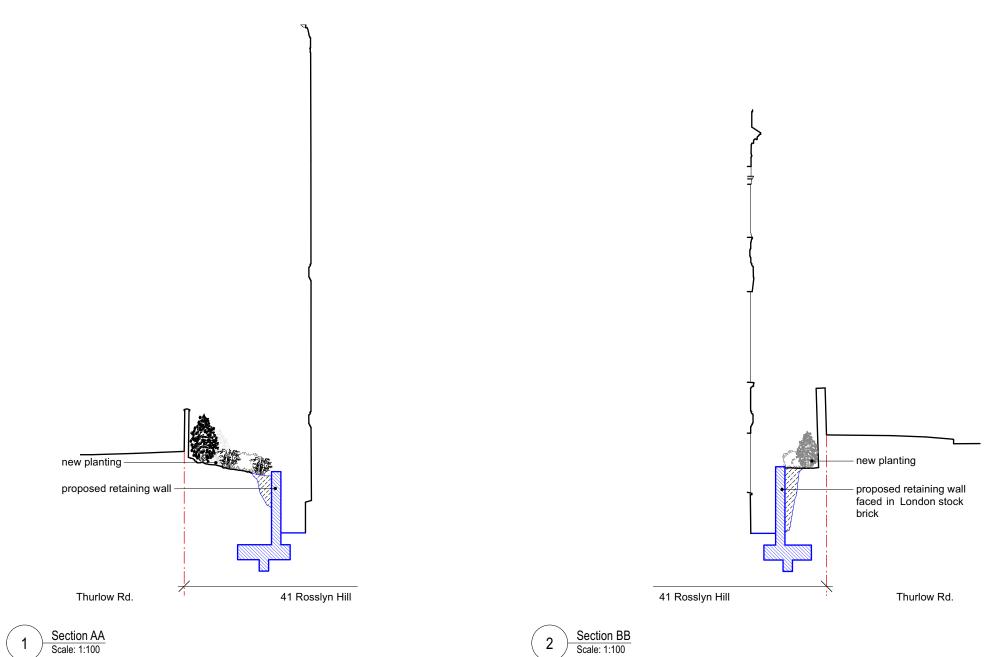

## BARBARA WEISS ARCHITECTS LTD MILLBANK T

| Client        | Rosslyn Hill Property Managment Ltd |          |  |  |
|---------------|-------------------------------------|----------|--|--|
| Project       | 41 Rosslyn Hill                     |          |  |  |
| Drawing Title | Sections As Proposed                |          |  |  |
| Status        | Planning                            |          |  |  |
| Scale 1:50@A3 | Date March 2024                     | Drawn GR |  |  |
| Job no.       | Dwg no.                             | Rev no.  |  |  |
| 2109          | PL-PR(02)01                         |          |  |  |