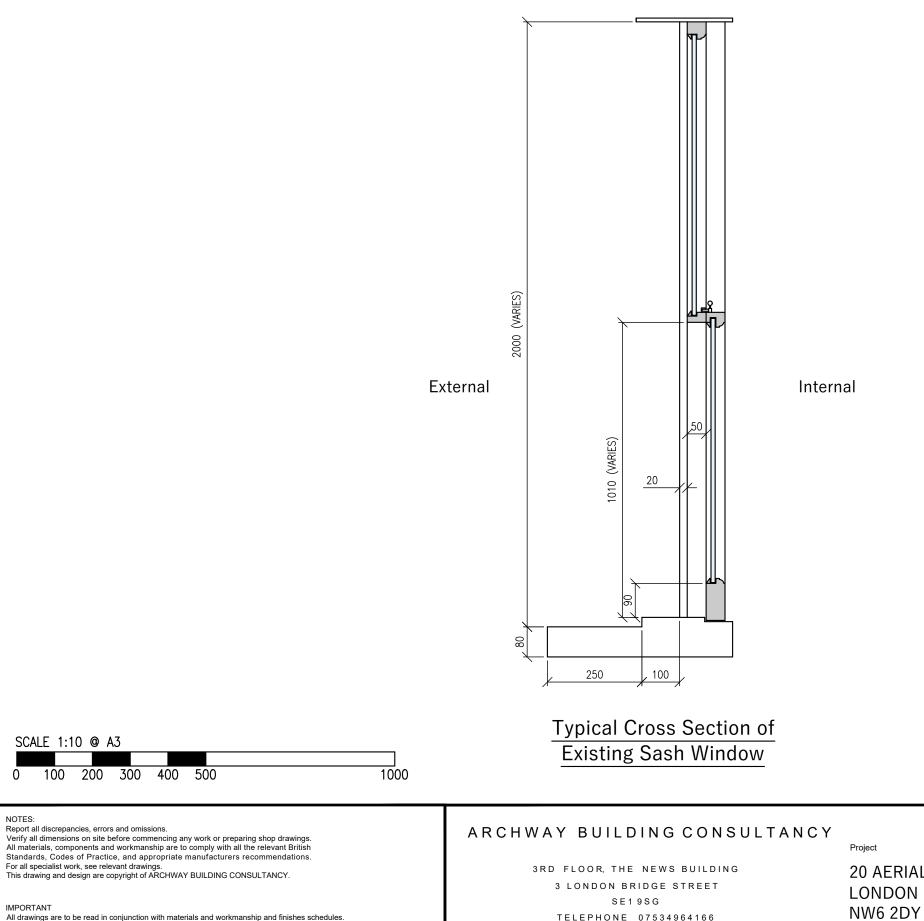

SCALE 1:10 @ A3

NOTES:

TELEPHONE 07534964166 Email : Enquiries@Archwaybc.co.uk

20 AERIAL ROAD

| drawn | N.T.     |  | disk            |     |  |  |
|-------|----------|--|-----------------|-----|--|--|
| date  | 18.03.24 |  | scale 1:10 @ A3 |     |  |  |
|       |          |  |                 |     |  |  |
| 043   | 37       |  | 18              | 301 |  |  |