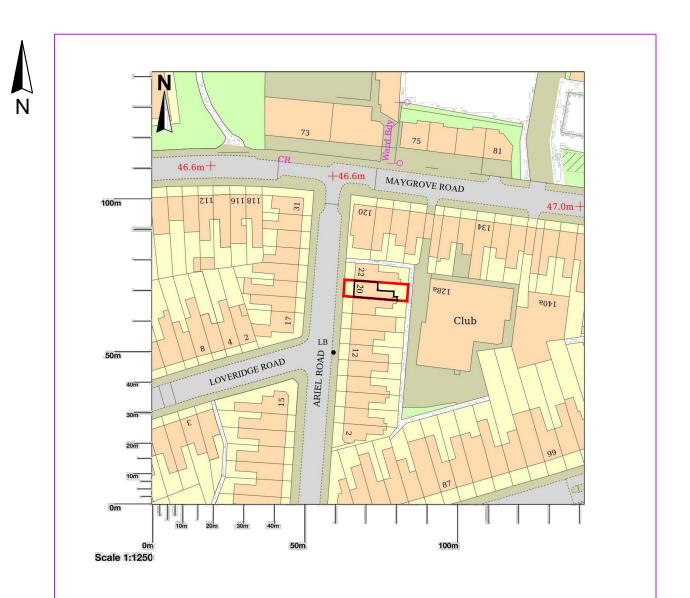

## ARCHWAY BUILDING CONSULTANCY

3RD FLOOR, THE NEWS BUILDING 3 LONDON BRIDGE STREET SE19SG

TELEPHONE 07534964166 Email: Enquiries@Archwaybc.co.uk

Project

20 AERIAL ROAD LONDON NW6 2DY

| Rev. | Date | Description | Name |
|------|------|-------------|------|

| drawn N.T.    | disk       |         |  |  |
|---------------|------------|---------|--|--|
| date 18.03.24 | scale 1:12 | 50 @ A3 |  |  |
| LOCATION PLAN |            |         |  |  |
| 0437          | 18         | 201     |  |  |