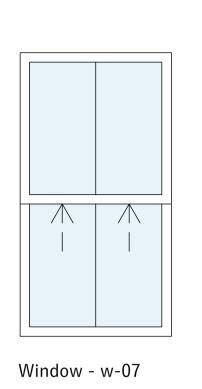

PLANNING

Window - w-09 Window - w-08

Window - w-10

Window - w-11

Window - w-12

Window - w-16

Note:

Proposed windows are to be slimline double glazed timber sash windows.