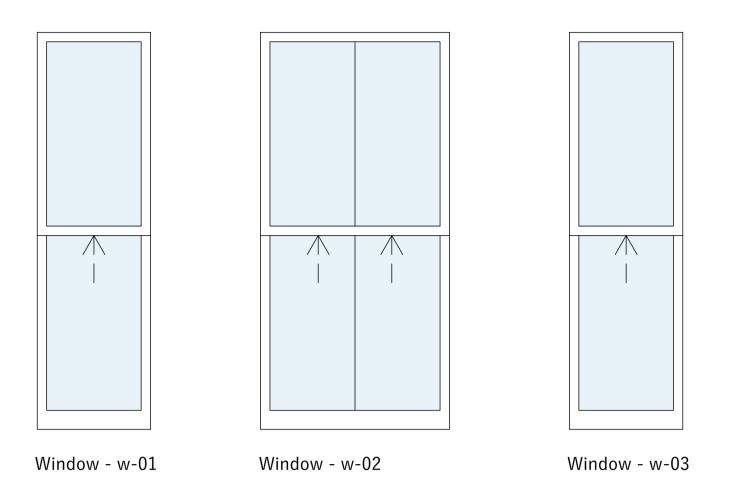

PLANNING

Window - w-09 Window - w-08

Window - w-10

Window - w-11

Window - w-12

Window - w-16

Note:

Proposed windows are to be slimline double glazed timber sash windows.