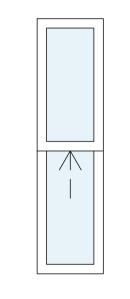

PLANNING

Window - w-09 Window - w-08

Window - w-10

Window - w-11

Window - w-12

Window - w-16

Note:

Proposed windows are to be slimline double glazed timber sash windows.