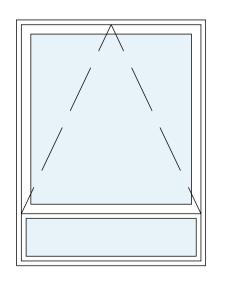

PLANNING

Window - w-09 Window - w-08

Window - w-10

Window - w-11

Window - w-12

Window - w-16

Note:

Proposed windows are to be slimline double glazed timber sash windows.