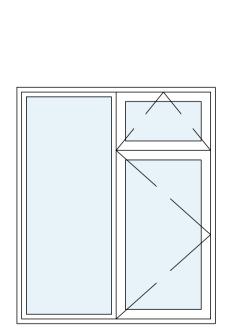

PLANNING

Window - w-09 Window - w-08

Window - w-10

Window - w-11

Window - w-12

Window - w-16

Note:

Proposed windows are to be slimline double glazed timber sash windows.