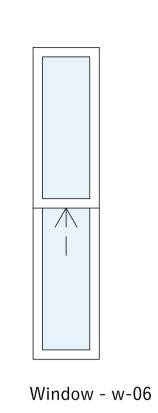

PLANNING

Window - w-09 Window - w-08

Window - w-10

Window - w-11

Window - w-12

Window - w-16

Note:

Proposed windows are to be slimline double glazed timber sash windows.