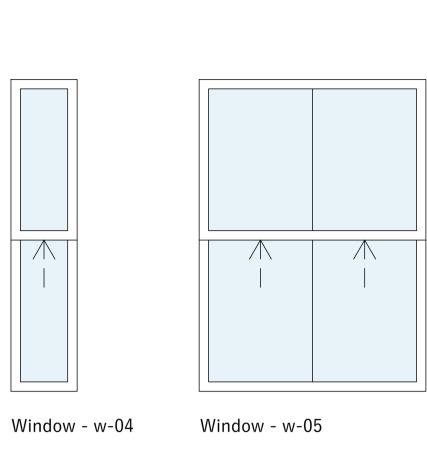

PLANNING

Window - w-09 Window - w-08

Window - w-10

Window - w-11

Window - w-12

Window - w-16

Note:

Proposed windows are to be slimline double glazed timber sash windows.