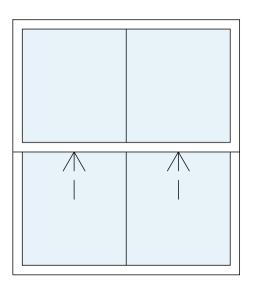

PLANNING

Window - w-09 Window - w-08

Window - w-10

Window - w-11

Window - w-12

Window - w-16

Note:

Proposed windows are to be slimline double glazed timber sash windows.