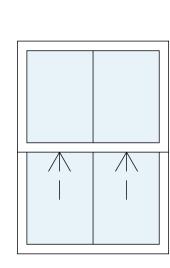

PLANNING

Window - w-09 Window - w-08

Window - w-10

Window - w-11

Window - w-12

Window - w-16

Note:

Proposed windows are to be slimline double glazed timber sash windows.