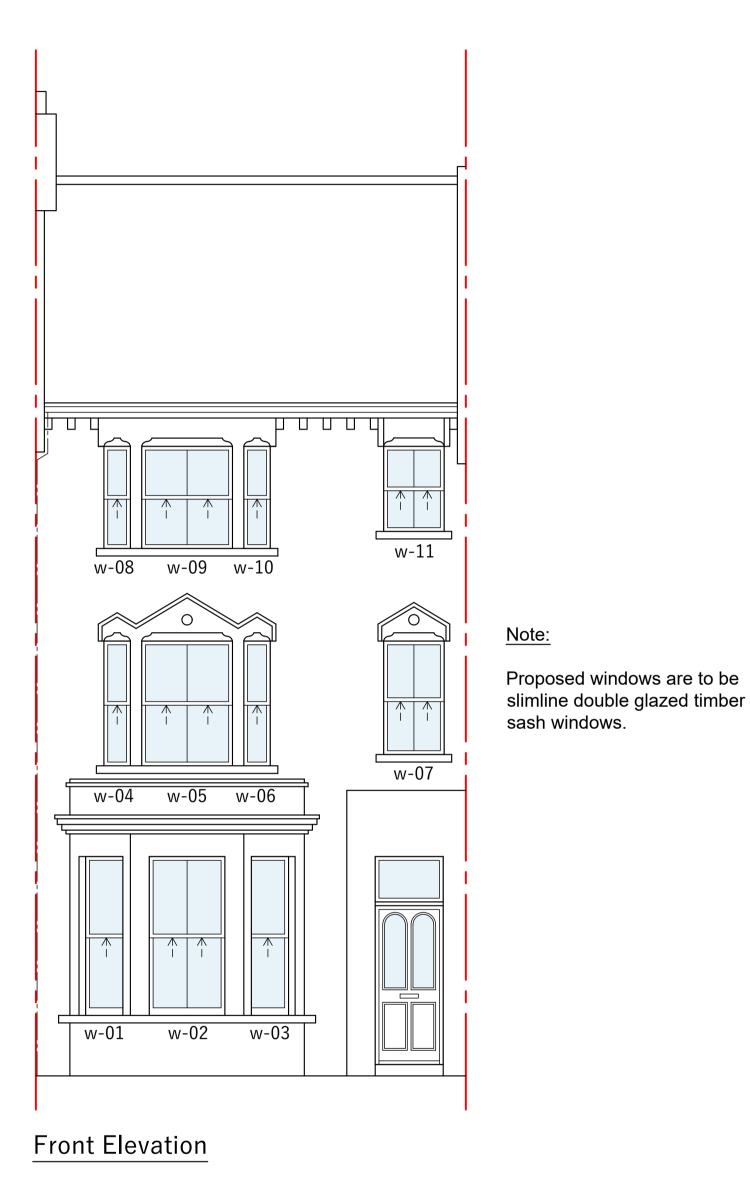

## Note:

Proposed windows are to be slimline double glazed timber sash windows.

Rear Elevation