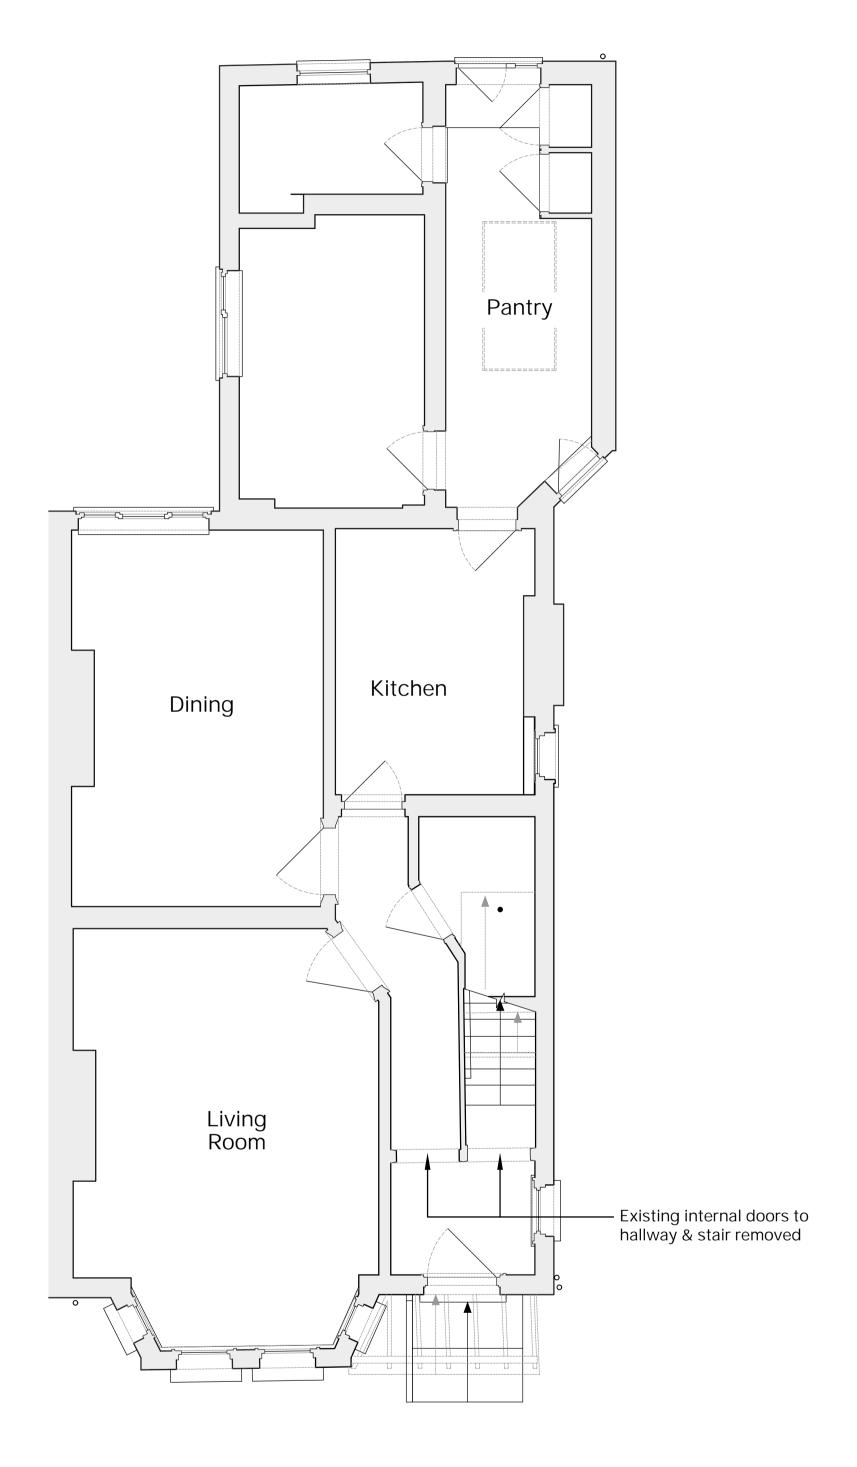

Proposed Ground Floor Plan

Proposed First Floor Plan

rev. date revisions x xx xxx

general notes

Do not scale from this drawing. Base survey carried out by others.

Use figured dimensions only & bring any discrepancies to the attention of the Architect. Figured dimensions are in millimeters.

Floor Plans as Proposed

Joanne Saunders

drawing status

PLANNING

 scale at A1
 scale at A3
 date

 1:50
 1:100
 Apr 24

 job no.
 drawing no.
 rev.

 212
 P\_102