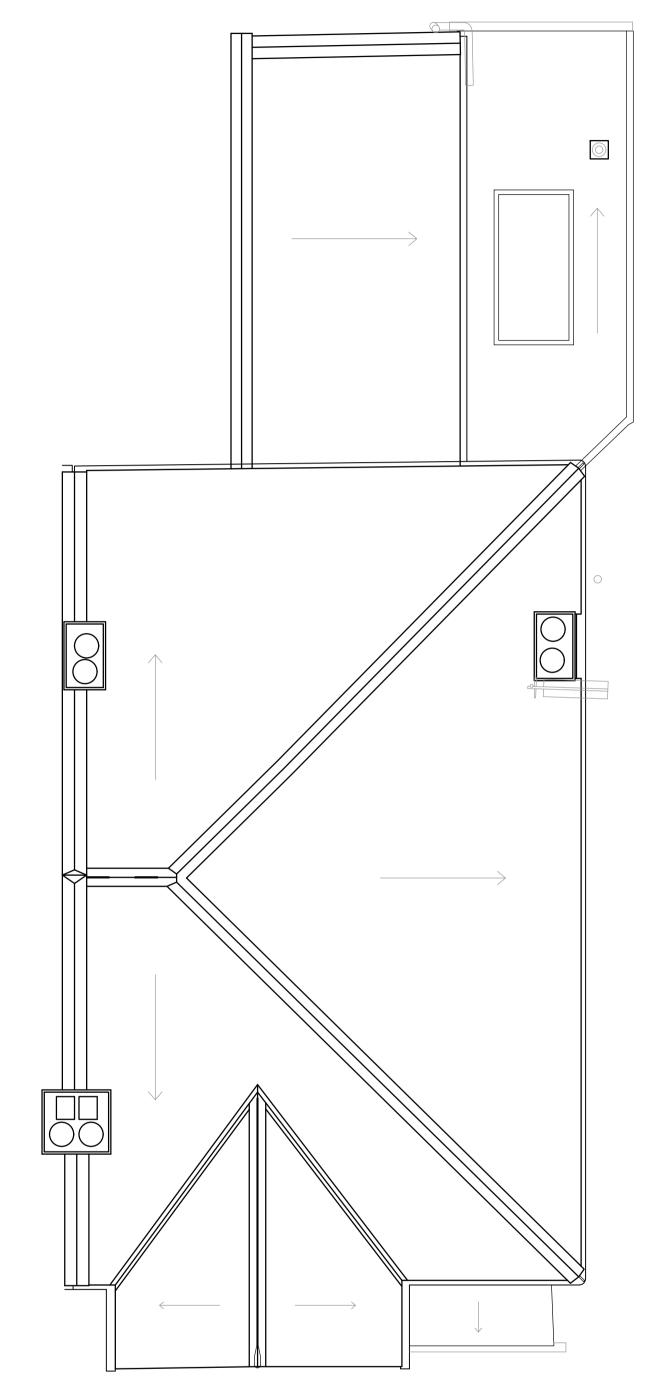

Existing Ground Floor Plan

general notes

Do not scale from this drawing. Base survey carried out by others.

Use figured dimensions only & bring any discrepancies to the attention of the Architect. Figured dimensions are in millimeters.

This drawing is the property of ROAR Architects Ltd. This drawing is copyright  $_{\mbox{\Large e}}$ 

64 Sarre Road Camden

Joanne Saunders

drawing title Floor Plans as Existing

drawing status

PLANNING

scale at A3 date 1:100 Apr 24 drawing no. rev.

212 P\_101