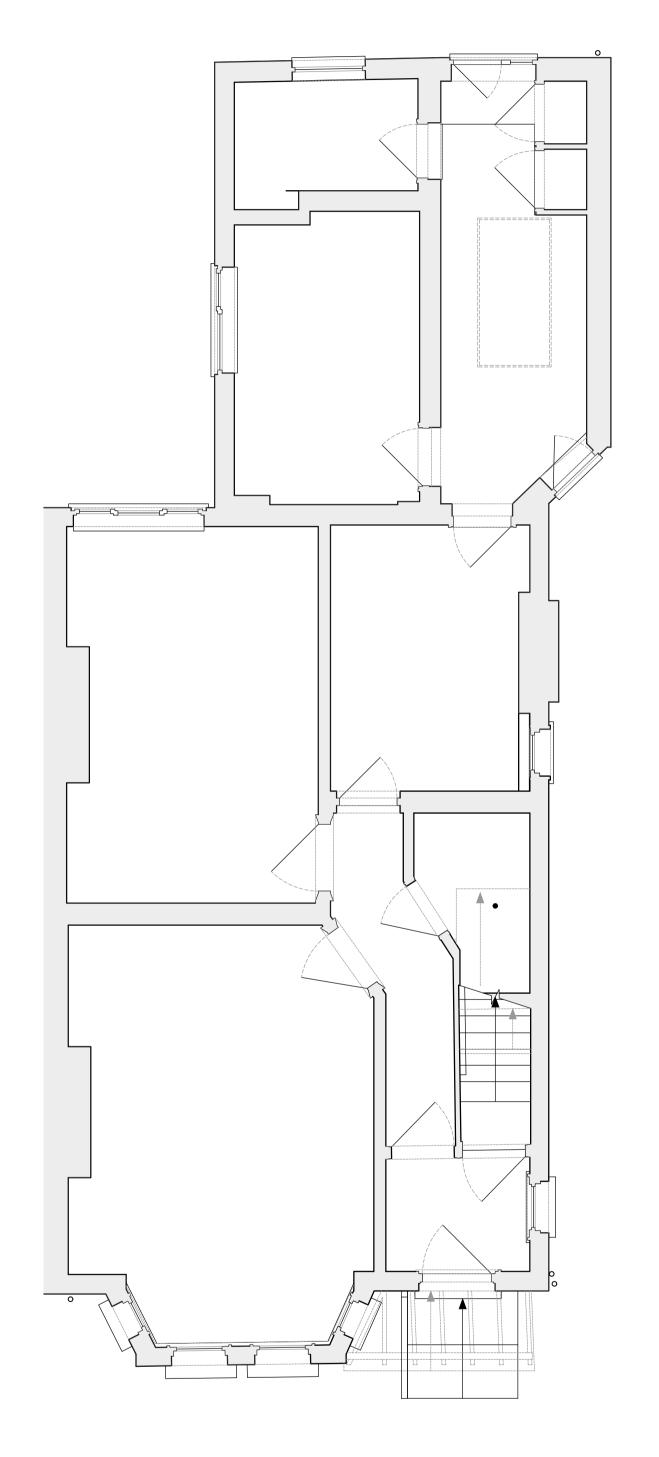

Existing Ground Floor Plan

general notes

Do not scale from this drawing. Base survey carried out by others.

Use figured dimensions only & bring any discrepancies to the attention of the Architect. Figured dimensions are in millimeters.

This drawing is the property of ROAR Architects Ltd. This drawing is copyright  $_{\mbox{\Large e}}$ 

64 Sarre Road Camden

Joanne Saunders

drawing title Floor Plans as Existing

drawing status

PLANNING

scale at A3 date 1:100 Apr 24 drawing no. rev.

212 P\_101