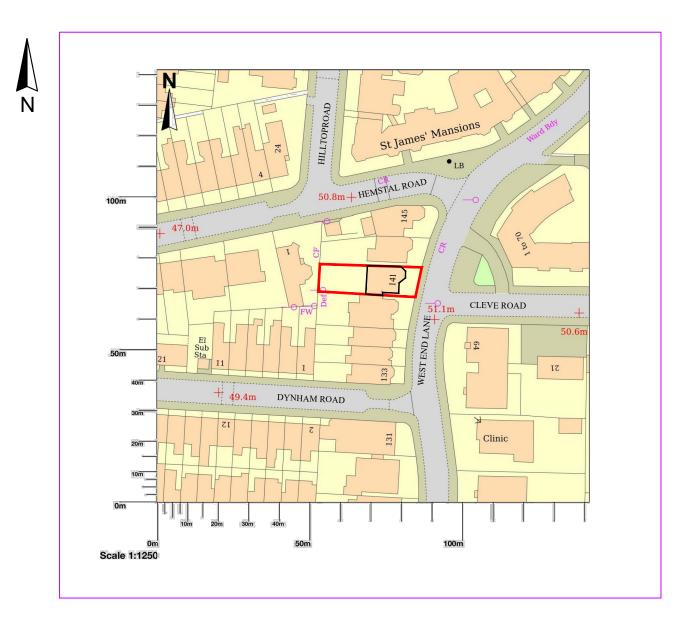

## ARCHWAY BUILDING CONSULTANCY

3RD FLOOR, THE NEWS BUILDING 3 LONDON BRIDGE STREET SE19SG TELEPHONE 07534964166 Email : Enquiries@Archwaybc.co.uk

Project

141 WEST END LANE LONDON NW6 2PH

| drawn N.T.               | dis | sk                |     |  |
|--------------------------|-----|-------------------|-----|--|
| <sup>date</sup> 20.03.24 | so  | scale 1:1250 @ A3 |     |  |
|                          |     |                   |     |  |
| LOCATION PL              | AN  |                   |     |  |
| 0437                     |     | 24                | 201 |  |