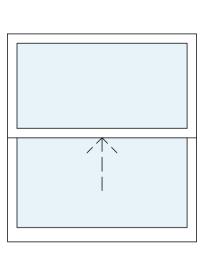

 $/\uparrow$ 

Window - w-07

Window - w-08

Window - w-09

Window - w-10

 $\uparrow \uparrow \setminus$ 

Window - w-17

Window - w-18