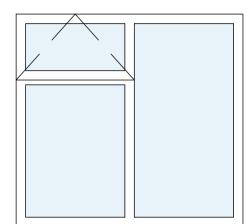

Note:

Proposed windows are to be slimline double glazed timber sash windows.

Window - w-01

 $/\uparrow$ 

Window - w-02

Window - w-03

Window - w-04

Window - w-05