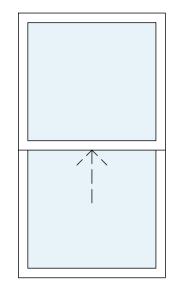

 $/\uparrow$ 

Window - w-07

Window - w-08

Window - w-09

Window - w-10

 $\uparrow \uparrow \setminus$ 

Window - w-17

Window - w-18