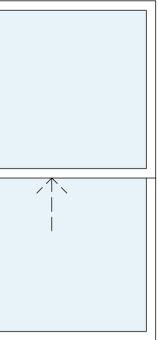

Note:

Proposed windows are to be slimline double glazed timber sash windows.

Window - w-01

 $/\uparrow$ 

Window - w-02

Window - w-03

Window - w-04

Window - w-05