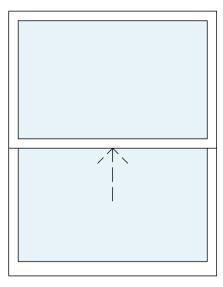

Note:

Proposed windows are to be slimline double glazed timber sash windows.

Window - w-01

 $/\uparrow$ 

Window - w-02

Window - w-03

Window - w-04

Window - w-05