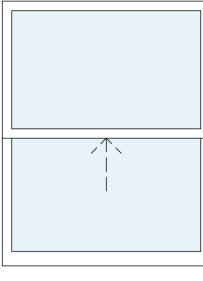

 $/\uparrow$ 

Window - w-07

Window - w-08

Window - w-09

Window - w-10

 $\uparrow \uparrow \setminus$ 

Window - w-17

Window - w-18