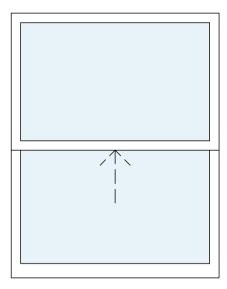

 $/\uparrow$ 

Window - w-07

Window - w-08

Window - w-09

Window - w-10

 $\uparrow \uparrow \setminus$ 

Window - w-17

Window - w-18