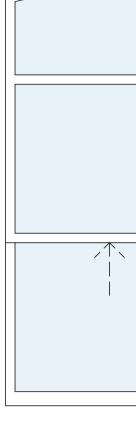

Note:

Proposed windows are to be slimline double glazed timber sash windows.

Window - w-01

 $/\uparrow$ 

Window - w-02

Window - w-03

Window - w-04

Window - w-05