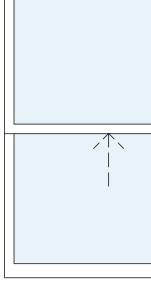

Note:

Proposed windows are to be slimline double glazed timber sash windows.



Window - w-01

 $/\uparrow$ 







Window - w-02

Window - w-03

Window - w-04

Window - w-05





Window - w-12





Window - w-14



Window - w-16



## NOTES:

Report all discrepancies, errors and omissions.

Do not scale from this drawing. Verify all dimensions on site before commencing any work or preparing shop drawings. All materials, components and workmanship are to comply with all the relevant British Standards, Codes of Practice, and appropriate manufacturers recommendations. For all specialist work, see relevant drawings.

This drawing and design are copyright of ARCHWAY BUILDING CONSULTANCY.

IMPORTANT

All drawings are to be read in conjunction with materials and workmanship and finishes schedules. The contractor is to advise on structural stability for works and strength of construction. The contractor is t