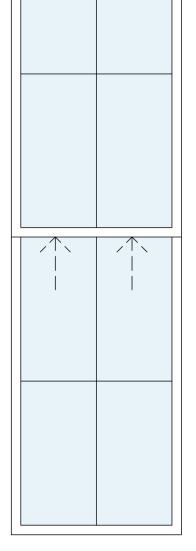

Note:

Proposed windows are to be slimline double glazed timber sash windows.



Window - w-01

 $/\uparrow$ 







Window - w-02

Window - w-03

Window - w-04

Window - w-05





Window - w-12





Window - w-14



Window - w-16



## NOTES:

Report all discrepancies, errors and omissions.

Do not scale from this drawing. Verify all dimensions on site before commencing any work or preparing shop drawings. All materials, components and workmanship are to comply with all the relevant British Standards, Codes of Practice, and appropriate manufacturers recommendations. For all specialist work, see relevant drawings.

This drawing and design are copyright of ARCHWAY BUILDING CONSULTANCY.

IMPORTANT

All drawings are to be read in conjunction with materials and workmanship and finishes schedules. The contractor is to advise on structural stability for works and strength of construction. The contractor