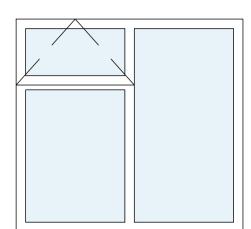

## Note:

Existing windows are single glazed timber construction.

Window - w-04

Window - w-05

Window - w-02

Window - w-03

Window - w-12

Window - w-14