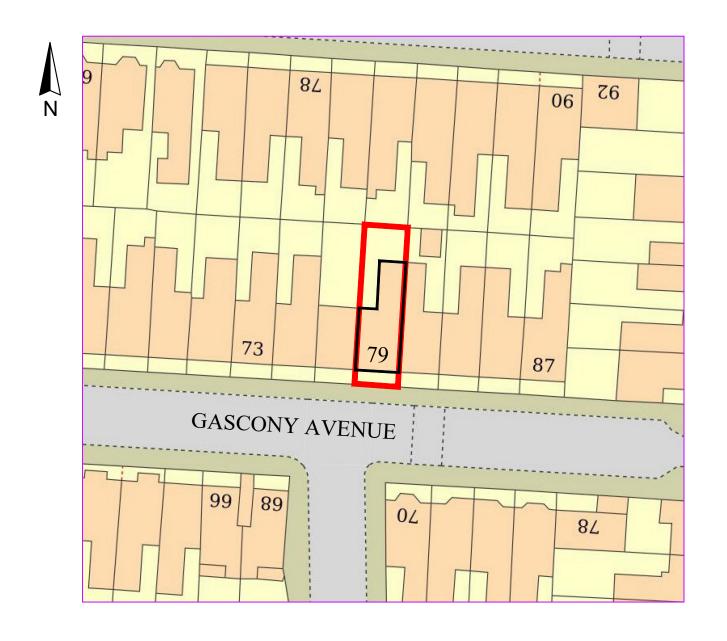

## Project

79 GASCONY AVENUE LONDON NW6 4ND

|   | drawn        | N.T.     | disk       |  |     |  |
|---|--------------|----------|------------|--|-----|--|
|   | date         | 03.04.24 | 1:500 @ A3 |  |     |  |
| , | Title<br>BLO | CK PLAN  |            |  |     |  |
|   | 0437         |          | 25         |  | 202 |  |